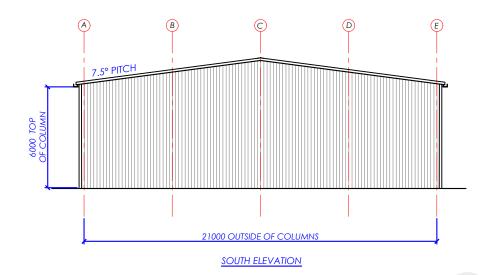

NOTES:

REV NO:

CONCEPT ONLY

UNLESS OTHERWISE STATED ALL DIMENSIONS IN MILLIMETERS

| REV NO: | DESCRIPTION       | DATE:      | DRAWN: KT | DDAWING NAME.        | FLEVATIONS          |          |           |
|---------|-------------------|------------|-----------|----------------------|---------------------|----------|-----------|
| Α       | PLANNING DRAWINGS | 19/11/2024 |           | DRAWING NAME:        | ELEVATIONS          |          |           |
| В       |                   |            | CHECKED.  | DRAWING NO:          | SHEET:              | REV:     | SIZE:     |
| С       |                   |            | APPROVED. |                      | A02                 | Α        | A3        |
| D       |                   |            |           |                      |                     |          |           |
|         |                   |            | ISSUED.   | <b>PAGE</b> : 2 OF 2 | <b>SCALE:</b> 1:225 | DATE: 19 | 9/11/2024 |