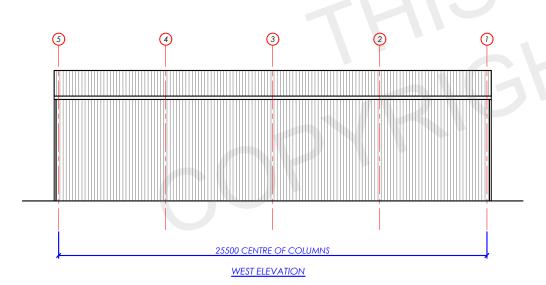

NOTES:

REV NO:

CONCEPT ONLY

UNLESS OTHERWISE STATED ALL DIMENSIONS IN MILLIMETERS

| REV NO: | DESCRIPTION       | DATE:      | DRAWN: KT | DDAWING NAME.        | FLEVATIONS          |          |           |
|---------|-------------------|------------|-----------|----------------------|---------------------|----------|-----------|
| Α       | PLANNING DRAWINGS | 19/11/2024 |           | DRAWING NAME:        | ELEVATIONS          |          |           |
| В       |                   |            | CHECKED.  | DRAWING NO:          | SHEET:              | REV:     | SIZE:     |
| С       |                   |            | APPROVED. |                      | A02                 | Α        | A3        |
| D       |                   |            |           |                      |                     |          |           |
|         |                   |            | ISSUED.   | <b>PAGE</b> : 2 OF 2 | <b>SCALE:</b> 1:225 | DATE: 19 | 9/11/2024 |