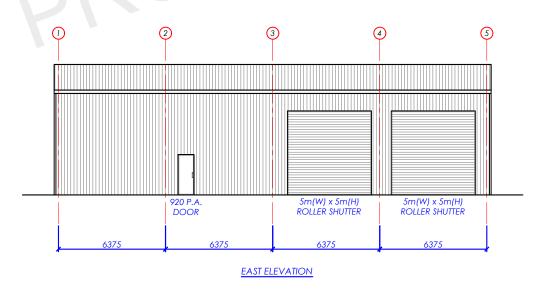

NOTES:

REV NO:

CONCEPT ONLY

UNLESS OTHERWISE STATED ALL DIMENSIONS IN MILLIMETERS

| REV NO: | DESCRIPTION       | DATE:      | DRAWN: KT | DDAWING NAME.        | FLEVATIONS          |          |           |
|---------|-------------------|------------|-----------|----------------------|---------------------|----------|-----------|
| Α       | PLANNING DRAWINGS | 19/11/2024 |           | DRAWING NAME:        | ELEVATIONS          |          |           |
| В       |                   |            | CHECKED.  | DRAWING NO:          | SHEET:              | REV:     | SIZE:     |
| С       |                   |            | APPROVED. |                      | A02                 | Α        | A3        |
| D       |                   |            |           |                      |                     |          |           |
|         |                   |            | ISSUED.   | <b>PAGE</b> : 2 OF 2 | <b>SCALE:</b> 1:225 | DATE: 19 | 9/11/2024 |