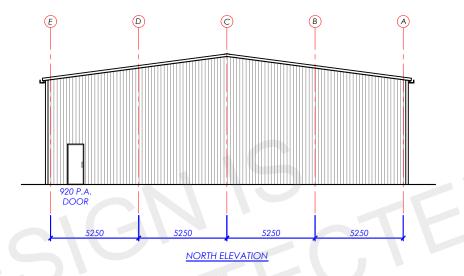

NOTES:

REV NO:

CONCEPT ONLY

UNLESS OTHERWISE STATED ALL DIMENSIONS IN MILLIMETERS

| REV NO: | DESCRIPTION       | DATE:      | DRAWN: KT | DDAWING NAME.        | FLEVATIONS          |          |           |
|---------|-------------------|------------|-----------|----------------------|---------------------|----------|-----------|
| Α       | PLANNING DRAWINGS | 19/11/2024 |           | DRAWING NAME:        | ELEVATIONS          |          |           |
| В       |                   |            | CHECKED.  | DRAWING NO:          | SHEET:              | REV:     | SIZE:     |
| С       |                   |            | APPROVED. |                      | A02                 | Α        | A3        |
| D       |                   |            |           |                      |                     |          |           |
|         |                   |            | ISSUED.   | <b>PAGE</b> : 2 OF 2 | <b>SCALE:</b> 1:225 | DATE: 19 | 9/11/2024 |