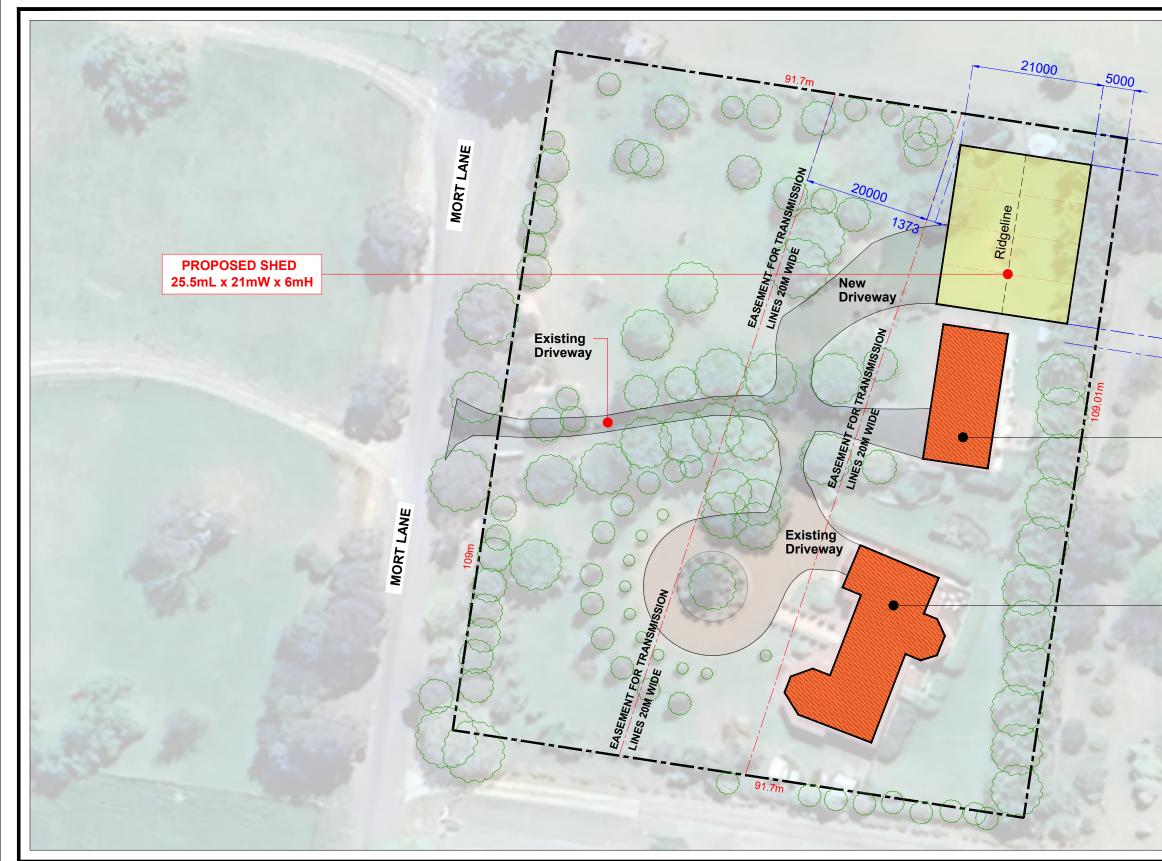

**PROPOSED SITE PLAN** 

DPS YASS PTY LTD STATEMENT OF ENVIRONMENTAL EFFECTS REF: 5247\_SEE2 – PROPOSED SHED, YASS

49 | Page

THIS DRAWING IS THE PROPERTY OF ENTEGRA SIGNATURE STRUCTURES. THIS DRAWING & ANY ASSOCIATED DRAWINGS AND/OR COMPUTATIONS MUST NOT BE HIRD PARTY WITHOUT WRITTEN PERMISSION FROM ENTEGRA SIGNATURE STRUCTURES **PROPERTY DETAILS** DRAWING NAME: Tuff Turf Yass Shed YASS 2582 Suburb: **REV NO:** DATE: LGA: YASS VALLEY SITE MAP 19/11/2024 IN YOUR WORLD. 11 Null DP837645 Lot: **19 MORT LANE YASS** Address:

| 3000 25500 5000                 | A             | N         |         |
|---------------------------------|---------------|-----------|---------|
| EXISTING                        | COTTAGE       |           | Sola R. |
| EXISTING                        | HOUSE         |           | all a   |
| LEGEND:<br>Existing Structure = |               |           |         |
|                                 |               |           |         |
|                                 | DRAWING NAME: | SITE PLAN |         |
|                                 | DRAWN BY: ted | SIZE:     | A3      |