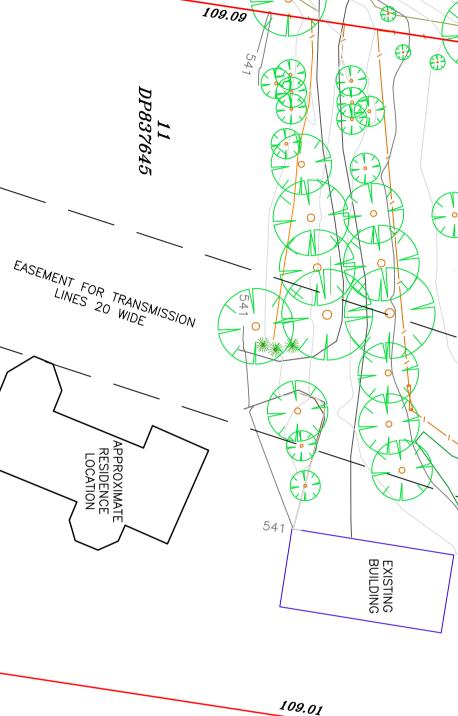

## **DETAIL SURVEY PLAN**

91.7

540

<u> 10.0</u>

0

30.0

MORT (20.115 WIDE) LANE

DP1127674

12 DP83764

GATE
-- FENCE
-- TOP OF BANK
-- BOTTOM OF E

REE
SHRUB
SHRUB
SROUP OF TREES
WATER TANK
VATER TANK

RAVEL DRIVEWAY
DGE OF BITUMEN
DGE OF FORMATION

YOU DIG WWW.byda.com.au

PLAN OF LOT 11 DP837645 19 MORT LANE

1 DP1127674

SHOWING SELECTED DETAIL

AND CONTOURS

| -CLIENT: FRASER GEHRIG            | SEHRIG       |
|-----------------------------------|--------------|
| A3 SHEET                          | 1 OF 1       |
| DATE OF SURVEY                    | 5 MARCH 2024 |
| JOB REFERENCE                     | 5247         |
| COMPUTER REFERENCE   5247_DT2.dwg | 5247_DT2.dwg |
| LEVEL DATUM                       | AHD          |
| ORIGIN OF LEVELS                  | PM14079      |
|                                   | 533.359      |
|                                   |              |
|                                   |              |