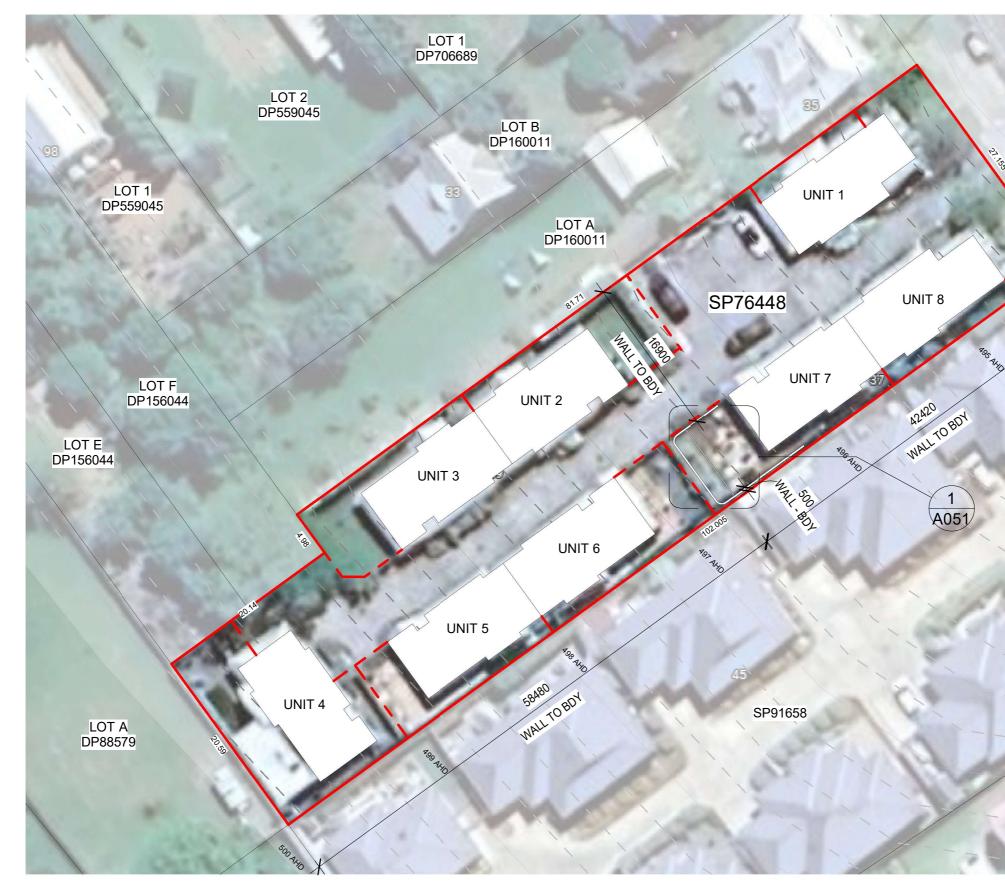

| SION 2                                                                              | 02.12.2024       | SCALE :<br>AS SHOWN ON | A3 |
|-------------------------------------------------------------------------------------|------------------|------------------------|----|
| PROJECT START DATE<br>NOV 2024                                                      | PROJ No:<br>J140 | REV                    | В  |
| OPYRIGHT AND MUST NOT BE<br>ION FROM JLL DESIGNS. ALL<br>S UNLESS STATED OTHERWISE. | DWG No:<br>A050  |                        | D  |



| JLL DESIGNS, YASS NSW<br>BUILDING DESIGN & DEVELOPMENT CONSULTANT | YASS NSW<br>m: 0437 111 091 | ADDRESS:<br>UNIT 7/ 37 DUTTON STREET, YASS | Client HAYDEN MELLROSS