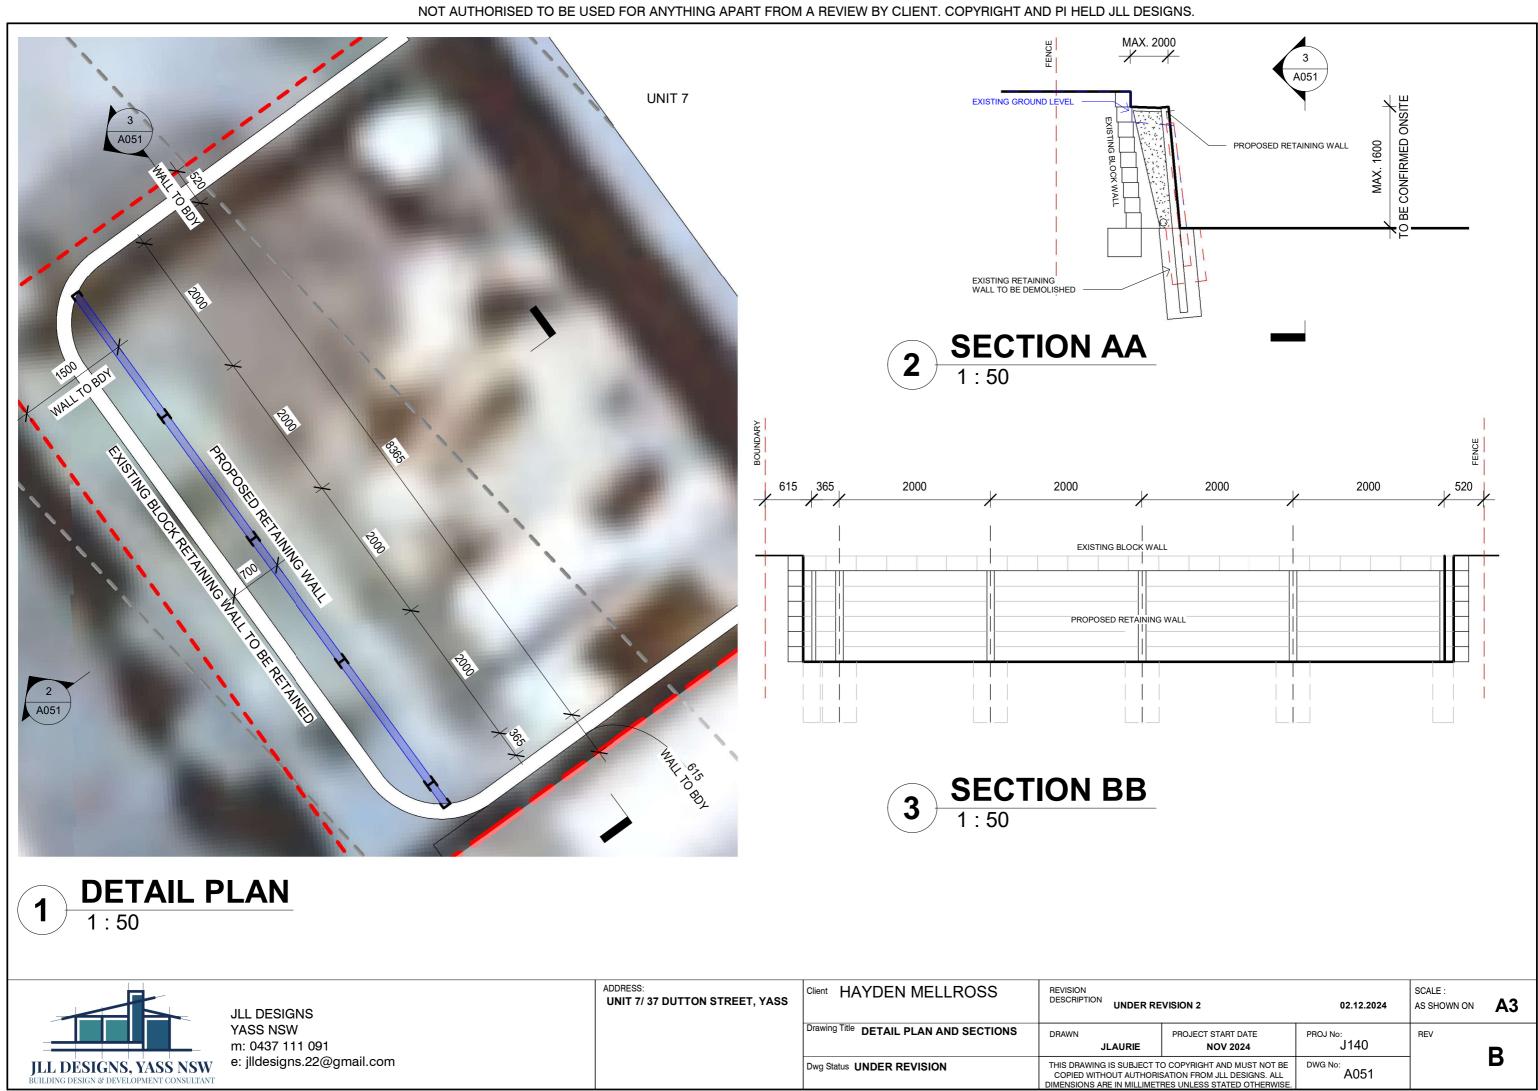

| SION 2                                                                              | 02.12.2024       | SCALE :<br>AS SHOWN ON | A3 |
|-------------------------------------------------------------------------------------|------------------|------------------------|----|
| PROJECT START DATE<br>NOV 2024                                                      | PROJ No:<br>J140 | REV                    | В  |
| OPYRIGHT AND MUST NOT BE<br>ION FROM JLL DESIGNS. ALL<br>S UNLESS STATED OTHERWISE. | DWG No:<br>A050  |                        | D  |



| JLL DESIGNS, YASS NSW<br>BUILDING DESIGN & DEVELOPMENT CONSULTANT | YASS NSW<br>m: 0437 111 091 | ADDRESS:<br>UNIT 7/ 37 DUTTON STREET, YASS | Client HAYDEN MELLROSS                                                                                     | REVISION<br>DESCRIPTION<br>UNDER REVISION |       |
|-------------------------------------------------------------------|-----------------------------|--------------------------------------------|------------------------------------------------------------------------------------------------------------|-------------------------------------------|-------|
|                                                                   |                             |                                            | Drawing Title DETAIL PLAN AND SECTIONS