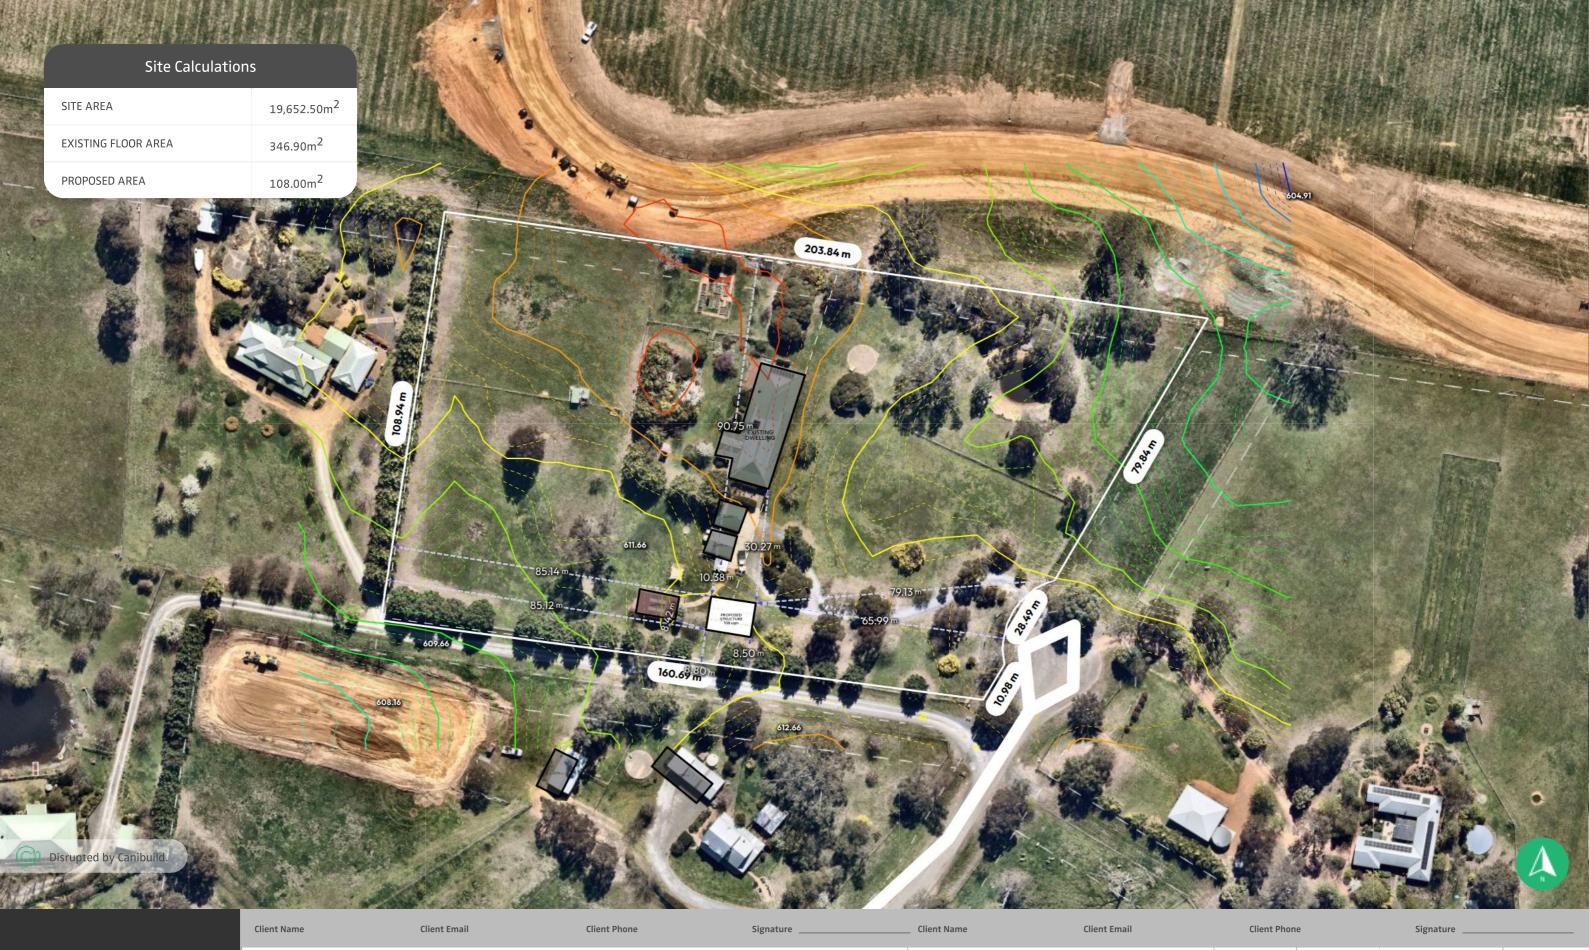

ALL DIMENSIONS ARE IN METRES. DO NOT SCALE FROM PLANS.

| Generated by Yass Office |
|--------------------------|
| masteelvass@hignond.com  |

## Property Details

18 Grevillea Cl, Murrumbateman, NSW 2582, Australia Lot/DP: 30/-/DP270008

| Sheet Name |  |
|------------|--|
| Site Plan  |  |

Sheet no.

Lic no. 225516C

516C Job

**Design** Hillgrove Pottery Scale 1:1000@A3