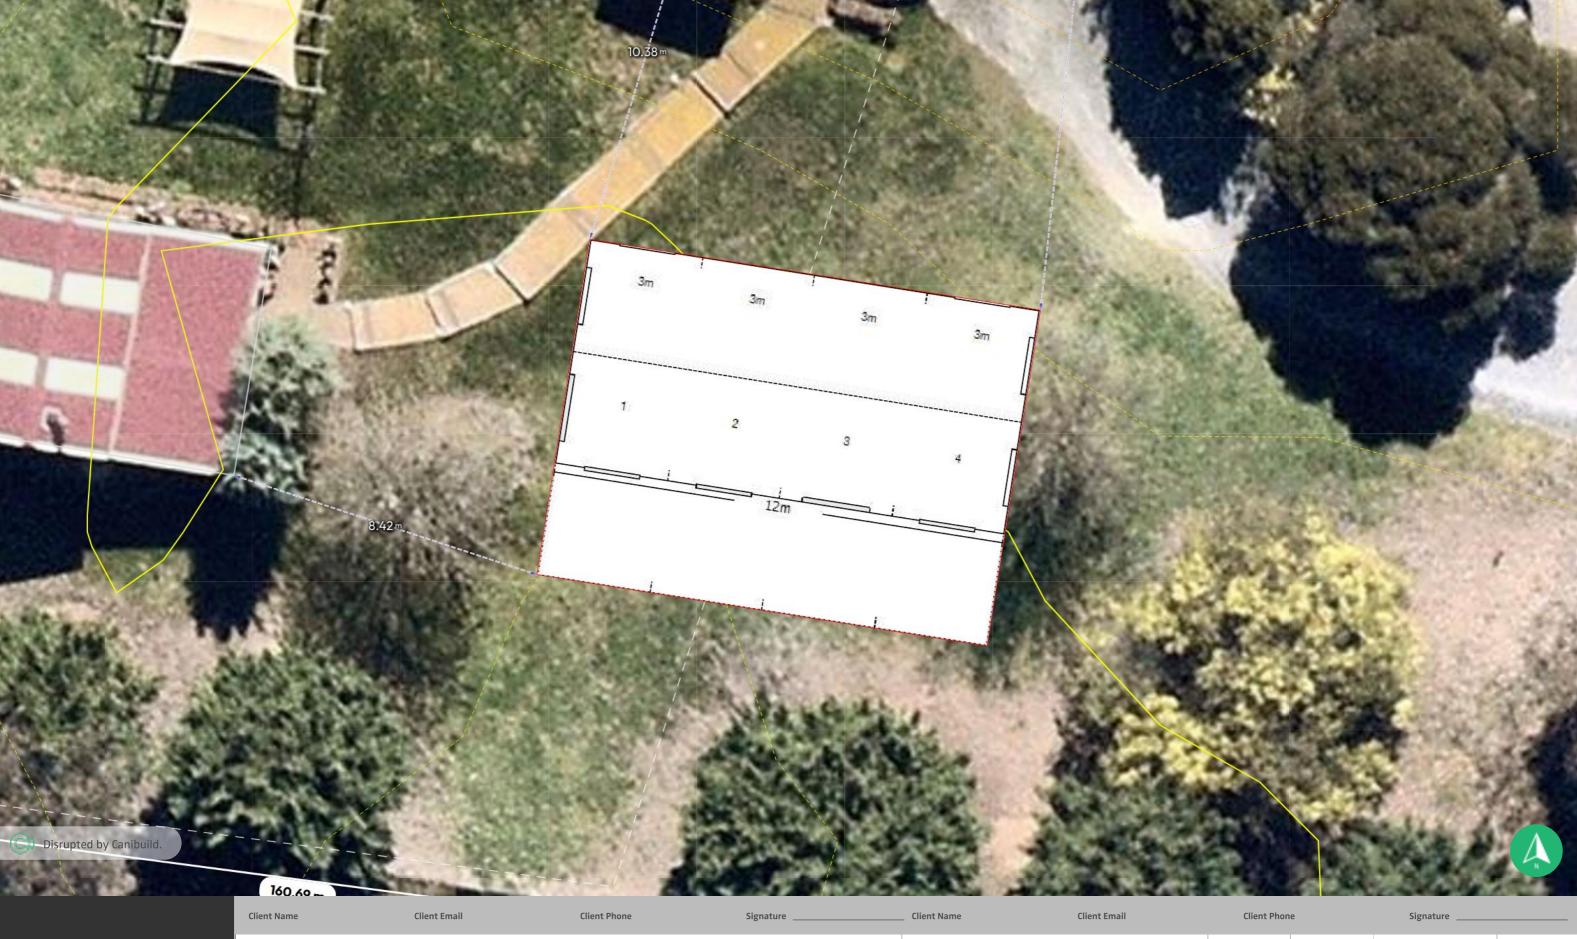

ALL DIMENSIONS ARE IN METRES. DO NOT SCALE FROM PLANS.

| Generated by Yass Office |
|--------------------------|
| masteelvass@bigpond.com  |

## **Property Details**

18 Grevillea Cl, Murrumbateman, NSW 2582, Australia Lot/DP: 30/-/DP270008

| Sheet Name | Sheet no |
|------------|----------|
| Site Plan  | 3        |

Design

Lic no. 225516C

Scale

Version #