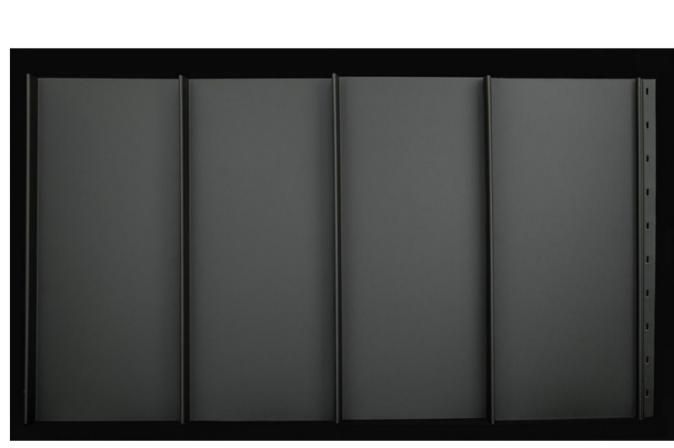

**EXTERNAL CLADDING** NAILSTRIP 265mm COLORBOND CLADDING IN MONUMENT

NOTE: PERSPECTIVE VIEWS ARE INDICATIVE ONLY. ELEVATIONS OVERRIDE THE 3D VIEWS

FOR CONSTRUCTION

Building Design, Architectural illustrations, BASIX & Energy Ratings ABN: 42 613 049 264 PH: 02- 6280 4157 E: info@studio56.com.au
W: studio56.com.au