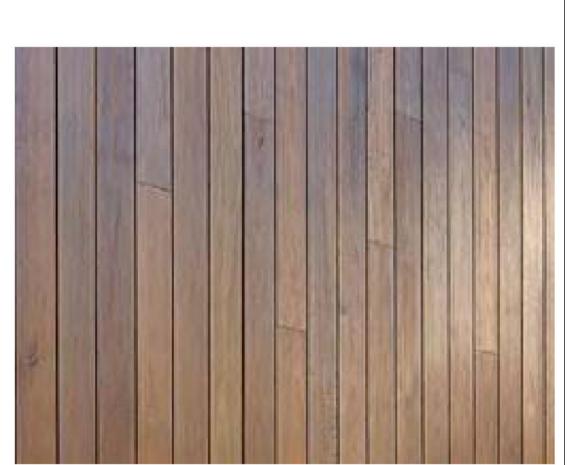

**EXAMPLE OF CEMINTEL CLADDING** 

**ALUMNIUM WINDOWS & DOORS** COLOUR: BLACK

**ROOF, FACSIA & GUTTER** COLORBOND BASALT

**EXTERNAL CLADDING** CEMINTEL BARESTONE ORIGINAL

**EXTERNAL CLADDING** 88x21mm SPOTTED GUM WOOD ELEMENTS CLADDING BY HURFORDS (70mm COVER)