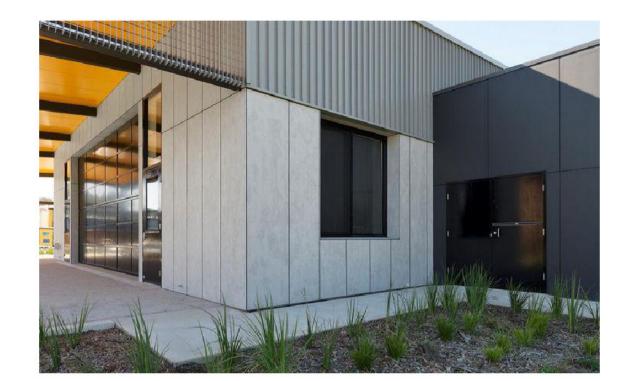

**EXAMPLE OF CEMINTEL CLADDING** 

**ALUMNIUM WINDOWS & DOORS** COLOUR: BLACK

**ROOF, FACSIA & GUTTER** COLORBOND BASALT

**EXTERNAL CLADDING** CEMINTEL BARESTONE ORIGINAL

**EXTERNAL CLADDING** 88x21mm SPOTTED GUM WOOD ELEMENTS CLADDING BY HURFORDS (70mm COVER)