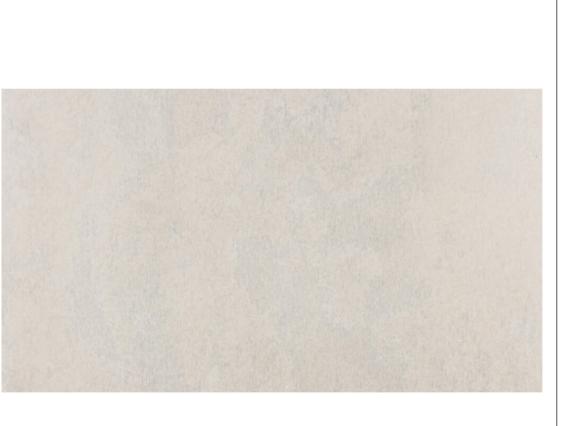

**EXAMPLE OF CEMINTEL CLADDING** 

**ALUMNIUM WINDOWS & DOORS** COLOUR: BLACK

**ROOF, FACSIA & GUTTER** COLORBOND BASALT

**EXTERNAL CLADDING** CEMINTEL BARESTONE ORIGINAL

**EXTERNAL CLADDING** 88x21mm SPOTTED GUM WOOD ELEMENTS CLADDING BY HURFORDS (70mm COVER)