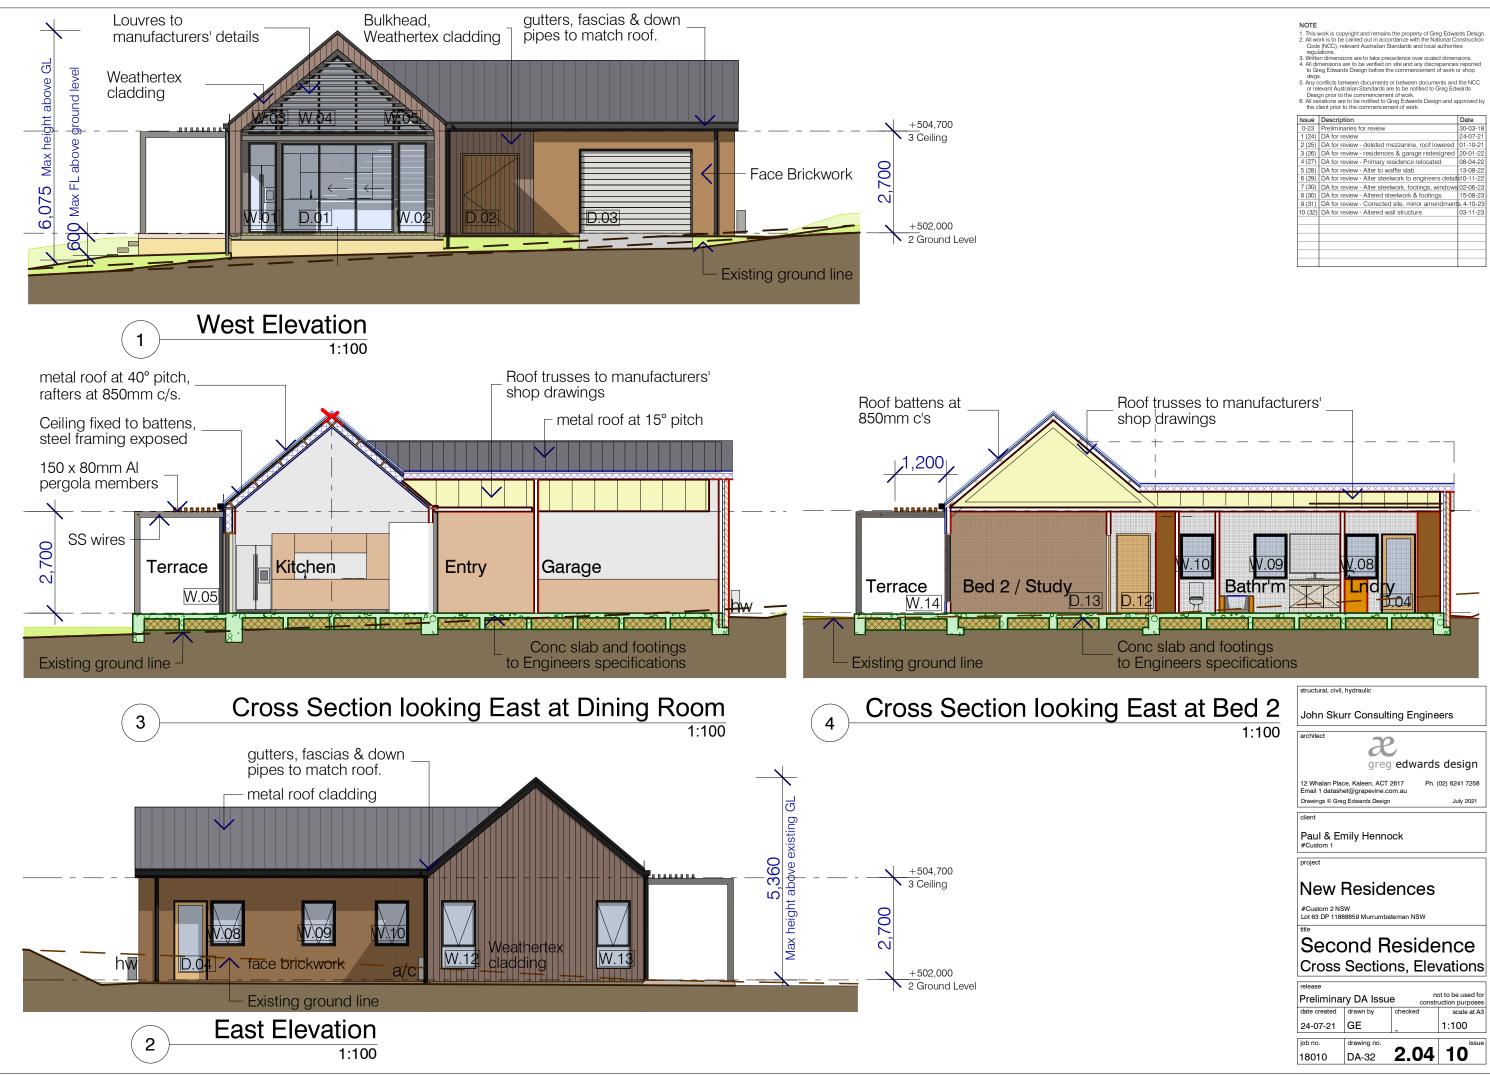

# New Residences

#Custom 2 NSW Lot 63 DP 11888859 Murrumbateman NSW

Primary Residence Elevations East & West

| release      |                                      |         |             |  |
|--------------|--------------------------------------|---------|-------------|--|
| Prelimina    | ot to be used for<br>uction purposes |         |             |  |
| date created | drawn by                             | checked | scale at A3 |  |
| 24-07-21     | GE                                   | -       | 1:100       |  |
| job no.      | drawing no.                          |         | issue       |  |
| 18010        | DA-31                                | 1.06    | 10          |  |