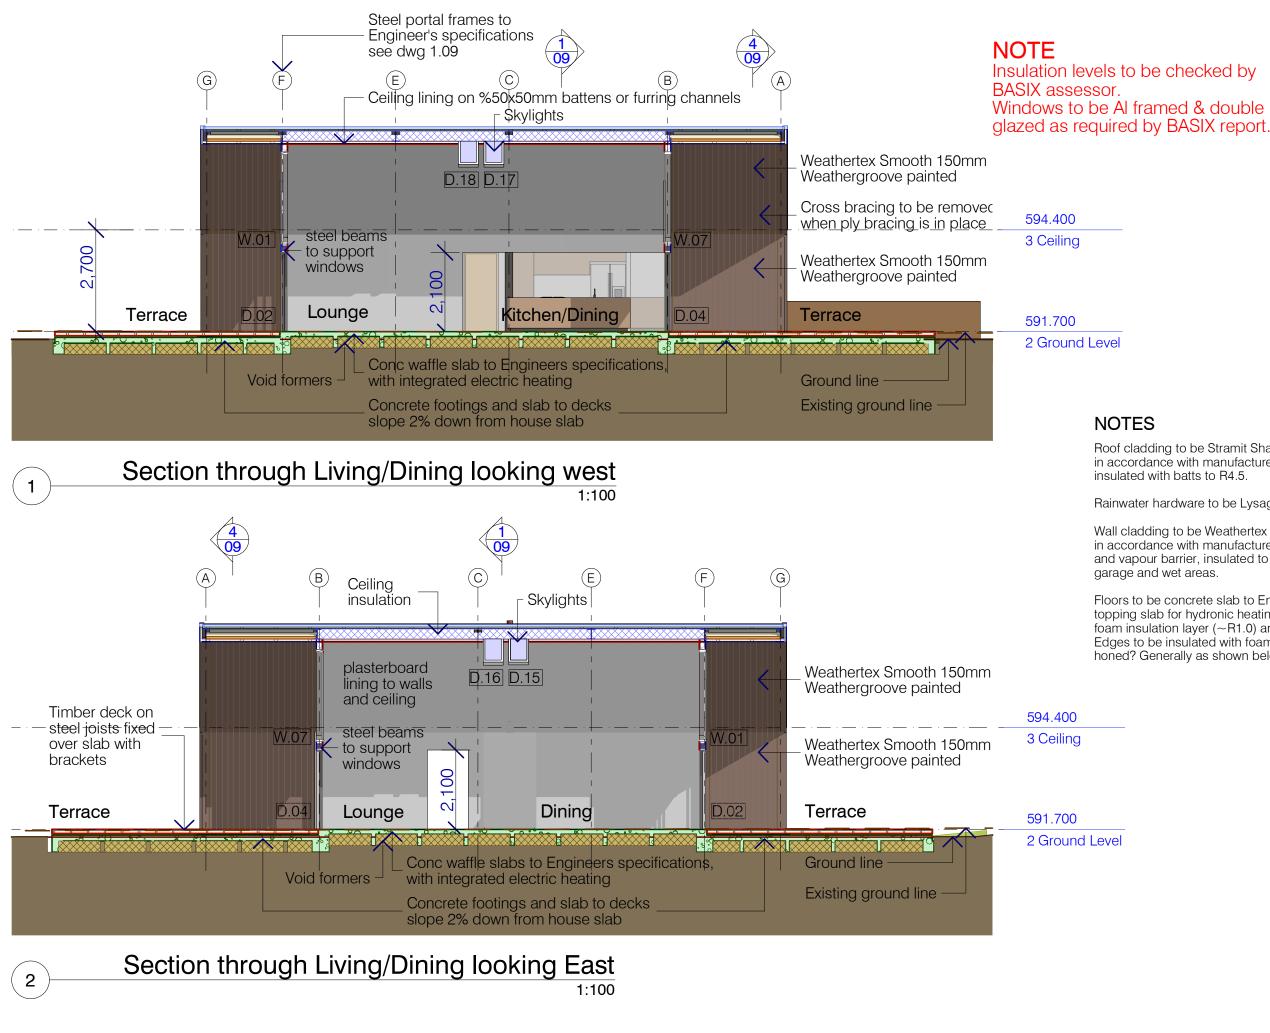

Roof cladding to be Stramit Sharpline, Monument colourbond, installed in accordance with manufacturers' specifications to be sarked and insulated with batts to R4.5.

Rainwater hardware to be Lysaght Sheerline, colour to match roof.

Wall cladding to be Weathertex Natural, Weathergroove 150, installed in accordance with manufacturers' specifications over ~20mm battens and vapour barrier, insulated to R2.5. Face brickwork where shown to garage and wet areas.

Floors to be concrete slab to Engineer's specifications, with 90mm topping slab for hydronic heating (except to garage), to consist of foam insulation layer (~R1.0) and tracking plate with hydronic piping. Edges to be insulated with foam strip. Concrete finish to be polished / honed? Generally as shown below. Note additional bottom wall plates.

Wall cladding to be Weathertex Natural, Weathergroove 150, installed in accordance with manufacturers' specifications over ~16mm battens and vapour barrier, insulated to R2.5. Face brickwork where shown to garage and wet areas.

Floors to be concrete slab to Engineer's specifications, concrete finish

# Insulation levels to be checked by BASIX assessor. Windows to be Al framed & double glazed as required by BASIX report.

|             | structural, civil, hydraulic    |                                      |           |                                      |
|-------------|---------------------------------|--------------------------------------|-----------|--------------------------------------|
|             | structural, civil, hydraulic    |                                      |           |                                      |
|             | John Skurr Consulting Engineers |                                      |           |                                      |
|             | architect                       | æ                                    |           |                                      |
|             |                                 | greg                                 | edwards   | s aesign                             |
|             |                                 | ce, Kaleen, ACT :<br>et@grapevine.co |           | (02) 6241 7258                       |
|             | Drawings © Gre                  | g Edwards Design                     |           | July 2021                            |
| 04,700      | client                          |                                      |           |                                      |
| eiling      | Paul & Er<br>#Custom 1          | nily Henno                           | ock       |                                      |
|             | project                         |                                      |           |                                      |
|             | New I                           | Reside                               | ences     |                                      |
| 02,000      | #Custom 2 NS<br>Lot 63 DP 1188  | W<br>8859 Murrumba                   | teman NSW |                                      |
| round Level | title                           |                                      |           |                                      |
|             | Seco                            | ond R                                | eside     | ence                                 |
|             | Long S                          | Section                              | s, Elev   | ations                               |
|             | release                         |                                      |           |                                      |
|             | Prelimina                       | ry DA Issu                           |           | ot to be used for<br>uction purposes |
|             | date created                    | drawn by                             | checked   | scale at A3                          |
|             | 24-07-21                        | GE                                   | -         | 1:100                                |
|             | job no.                         | drawing no.                          | 0.00      | d o issue                            |
|             | 18010                           | DA-32                                | 2.03      | 10                                   |
|             |                                 |                                      |           |                                      |