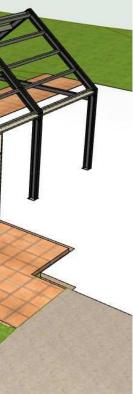

# Section frames B & E

1:100

structural, civil, hydraulic

## New Residences

#Custom 2 NSW Lot 63 DP 11888859 Murrumbateman NSW

Second Residence Steel Structure

| release                                                       |             |         |             |  |
|---------------------------------------------------------------|-------------|---------|-------------|--|
| Preliminary DA Issue not to be used for construction purposes |             |         |             |  |
| date created                                                  | drawn by    | checked | scale at A3 |  |
| 24-07-21                                                      | GE          | -       | 1:100       |  |
| job no.                                                       | drawing no. |         | issue       |  |
| 18010                                                         | DA-32       | 2.06    | 10          |  |
|                                                               |             |         |             |  |