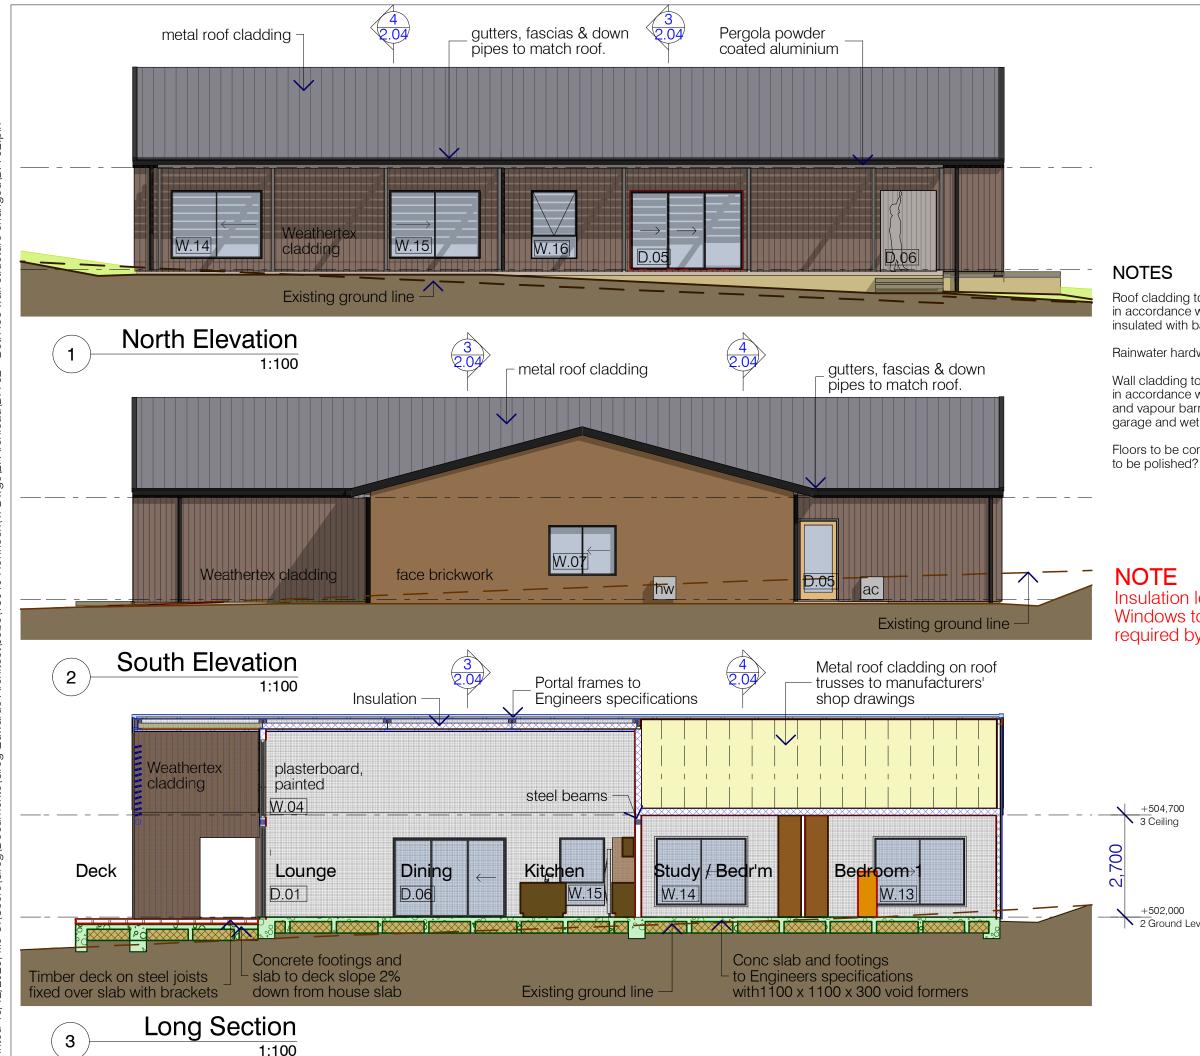

Roof cladding to be Stramit Sharpline, Monument colourbond, installed in accordance with manufacturers' specifications to be sarked and insulated with batts to R4.5.

Rainwater hardware to be Lysaght Sheerline, colour to match roof.

Wall cladding to be Weathertex Natural, Weathergroove 150, installed in accordance with manufacturers' specifications over ~20mm battens and vapour barrier, insulated to R2.5. Face brickwork where shown to garage and wet areas.

Floors to be concrete slab to Engineer's specifications, with 90mm topping slab for hydronic heating (except to garage), to consist of foam insulation layer (~R1.0) and tracking plate with hydronic piping. Edges to be insulated with foam strip. Concrete finish to be polished / honed? Generally as shown below. Note additional bottom wall plates.

Wall cladding to be Weathertex Natural, Weathergroove 150, installed in accordance with manufacturers' specifications over ~16mm battens and vapour barrier, insulated to R2.5. Face brickwork where shown to garage and wet areas.

Floors to be concrete slab to Engineer's specifications, concrete finish

# Insulation levels to be checked by BASIX assessor. Windows to be Al framed & double glazed as required by BASIX report.

|             | structural, civil, hydraulic    |                                      |           |                                      |
|-------------|---------------------------------|--------------------------------------|-----------|--------------------------------------|
|             | structural, civil, hydraulic    |                                      |           |                                      |
|             | John Skurr Consulting Engineers |                                      |           |                                      |
|             | architect                       | æ                                    |           |                                      |
|             |                                 | greg                                 | edwards   | s aesign                             |
|             |                                 | ce, Kaleen, ACT :<br>et@grapevine.co |           | (02) 6241 7258                       |
|             | Drawings © Gre                  | g Edwards Design                     |           | July 2021                            |
| 04,700      | client                          |                                      |           |                                      |
| eiling      | Paul & Er<br>#Custom 1          | nily Henno                           | ock       |                                      |
|             | project                         |                                      |           |                                      |
|             | New I                           | Reside                               | ences     |                                      |
| 02,000      | #Custom 2 NS<br>Lot 63 DP 1188  | W<br>8859 Murrumba                   | teman NSW |                                      |
| round Level | title                           |                                      |           |                                      |
|             | Seco                            | ond R                                | eside     | ence                                 |
|             | Long S                          | Section                              | s, Elev   | ations                               |
|             | release                         |                                      |           |                                      |
|             | Prelimina                       | ry DA Issu                           |           | ot to be used for<br>uction purposes |
|             | date created                    | drawn by                             | checked   | scale at A3                          |
|             | 24-07-21                        | GE                                   | -         | 1:100                                |
|             | job no.                         | drawing no.                          | 0.00      | d o issue                            |
|             | 18010                           | DA-32                                | 2.03      | 10                                   |
|             |                                 |                                      |           |                                      |