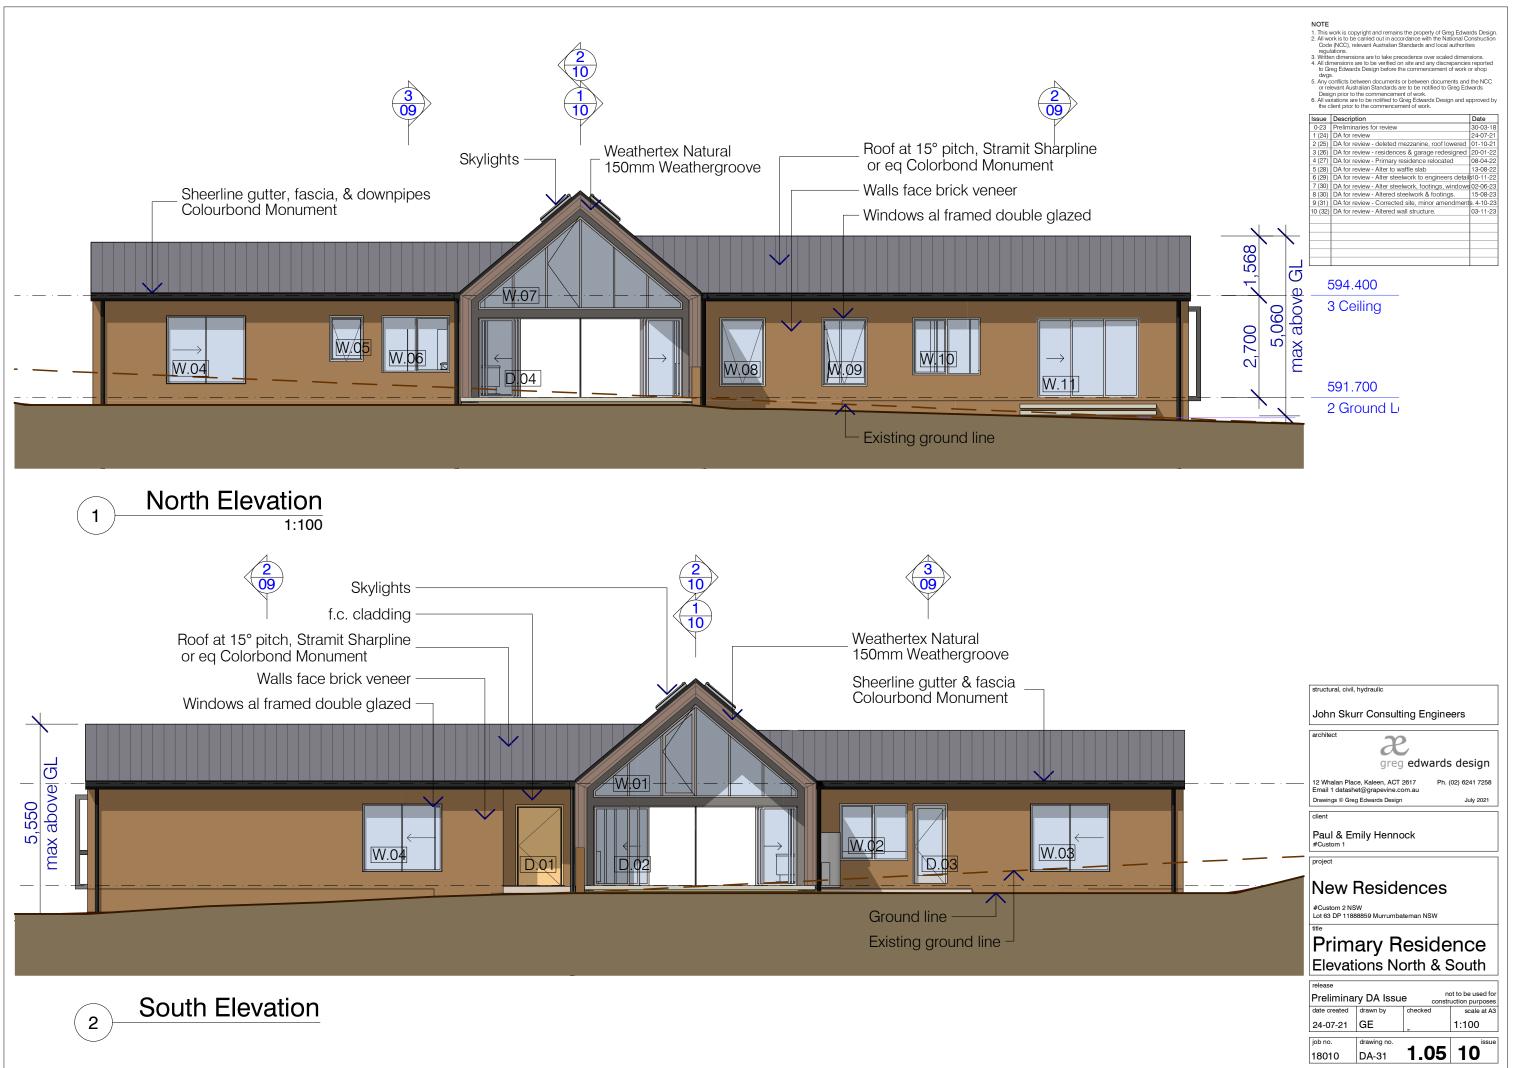

| Issue   | Description                                         | Date       |
|---------|-----------------------------------------------------|------------|
| 0-23    | Preliminaries for review                            | 30-03-18   |
| 1 (24)  | DA for review                                       | 24-07-21   |
| 2 (25)  | DA for review - deleted mezzanine, roof lowered     | 01-10-21   |
| 3 (26)  | DA for review - residences & garage redesigned      | 20-01-22   |
| 4 (27)  | DA for review - Primary residence relocated         | 08-04-22   |
| 5 (28)  | DA for review - Alter to waffle slab                | 13-08-22   |
| 6 (29)  | DA for review - Alter steelwork to engineers detail | \$10-11-22 |
| 7 (30)  | DA for review - Alter steelwork, footings, windows  | 02-06-23   |
| 8 (30)  | DA for review - Altered steelwork & footings.       | 15-08-23   |
| 9 (31)  | DA for review - Corrected site, minor amendment     | s. 4-10-23 |
| 10 (32) | DA for review - Altered wall structure.             | 03-11-23   |
|         |                                                     |            |
|         |                                                     |            |
|         |                                                     |            |
|         |                                                     |            |
|         |                                                     |            |

 All variations are to be notified to Greg Edwards Design and approved by the client prior to the commencement of work.

| Issue   | Description                                         | Date       |
|---------|-----------------------------------------------------|------------|
| 0-23    | Preliminaries for review                            | 30-03-18   |
| 1 (24)  | DA for review                                       | 24-07-21   |
| 2 (25)  | DA for review - deleted mezzanine, roof lowered     | 01-10-21   |
| 3 (26)  | DA for review - residences & garage redesigned      | 20-01-22   |
| 4 (27)  | DA for review - Primary residence relocated         | 08-04-22   |
| 5 (28)  | DA for review - Alter to waffle slab                | 13-08-22   |
| 6 (29)  | DA for review - Alter steelwork to engineers detail | \$10-11-22 |
| 7 (30)  | DA for review - Alter steelwork, footings, windows  | 02-06-23   |
| 8 (30)  | DA for review - Altered steelwork & footings.       | 15-08-23   |
| 9 (31)  | DA for review - Corrected site, minor amendment     | s. 4-10-23 |
| 10 (32) | DA for review - Altered wall structure.             | 03-11-23   |
|         |                                                     |            |
|         |                                                     |            |
|         |                                                     |            |
|         |                                                     |            |
|         |                                                     |            |
|         |                                                     |            |