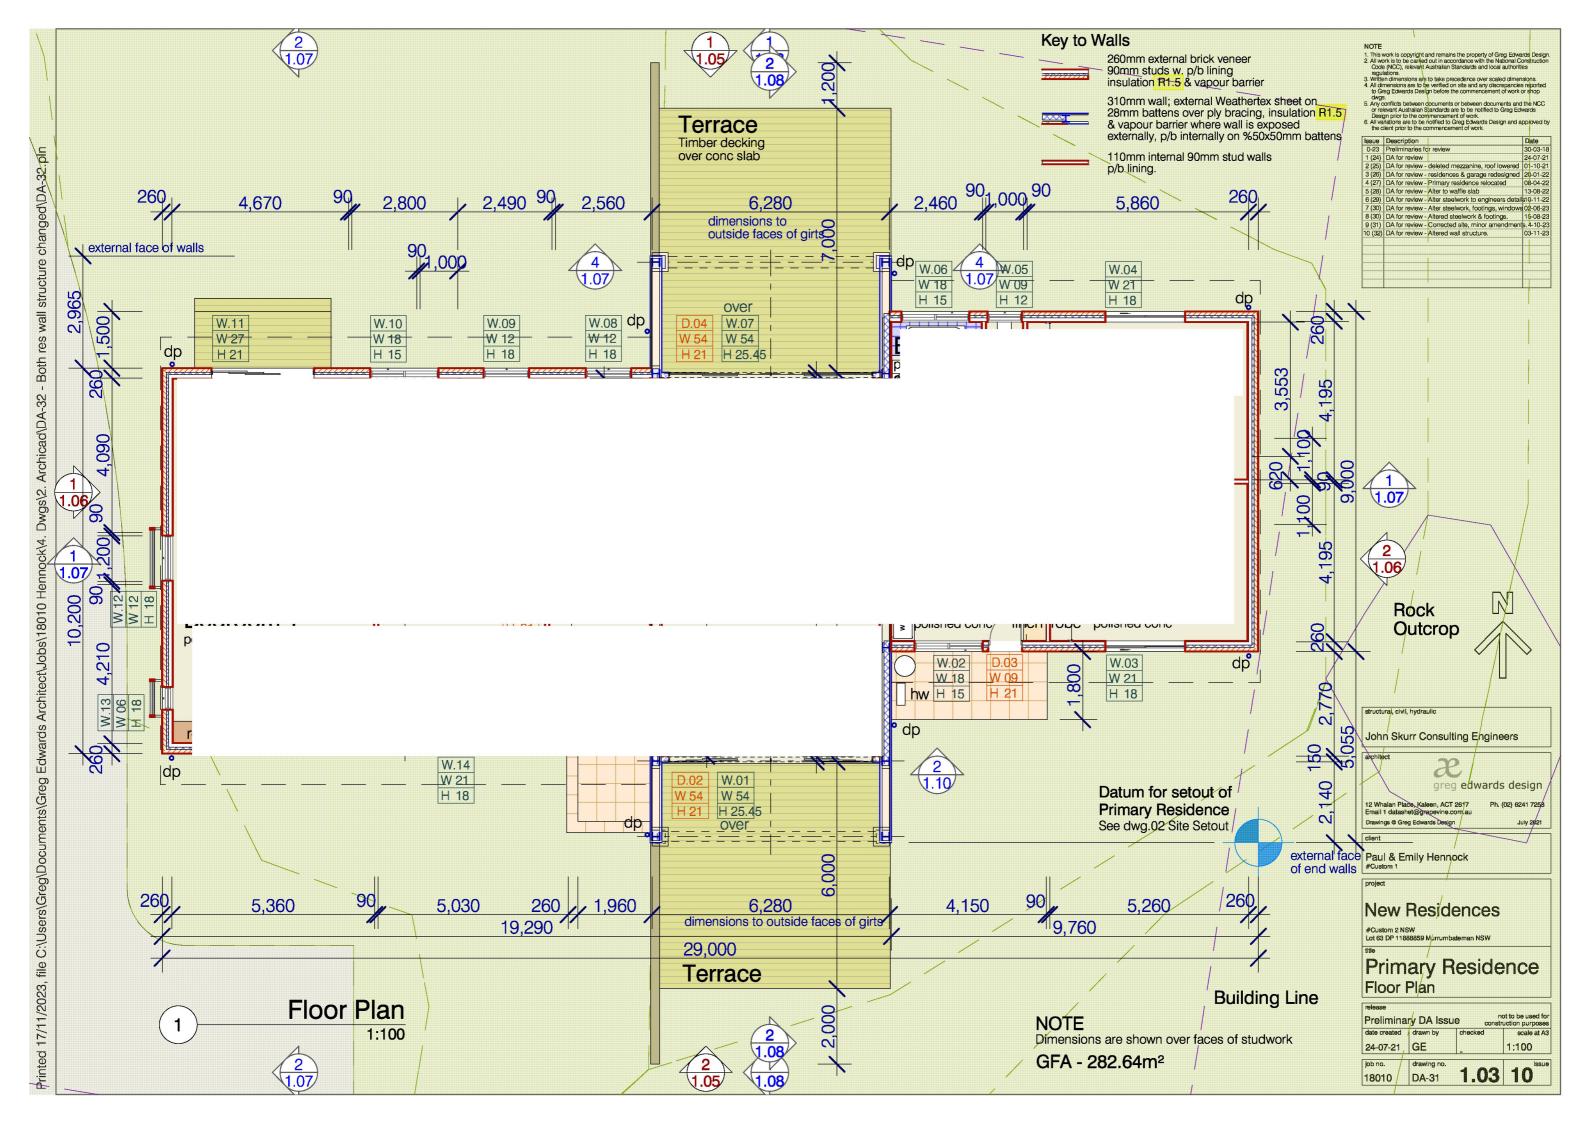

# New Residences

#Custom 2 NSW Lot 63 DP 11888859 Murrumbateman NSW

Primary Residence Elevations East & West

| release      |                                      |         |             |  |
|--------------|--------------------------------------|---------|-------------|--|
| Prelimina    | ot to be used for<br>uction purposes |         |             |  |
| date created | drawn by                             | checked | scale at A3 |  |
| 24-07-21     | GE                                   | -       | 1:100       |  |
| job no.      | drawing no.                          |         | issue       |  |
| 18010        | DA-31                                | 1.06    | 10          |  |