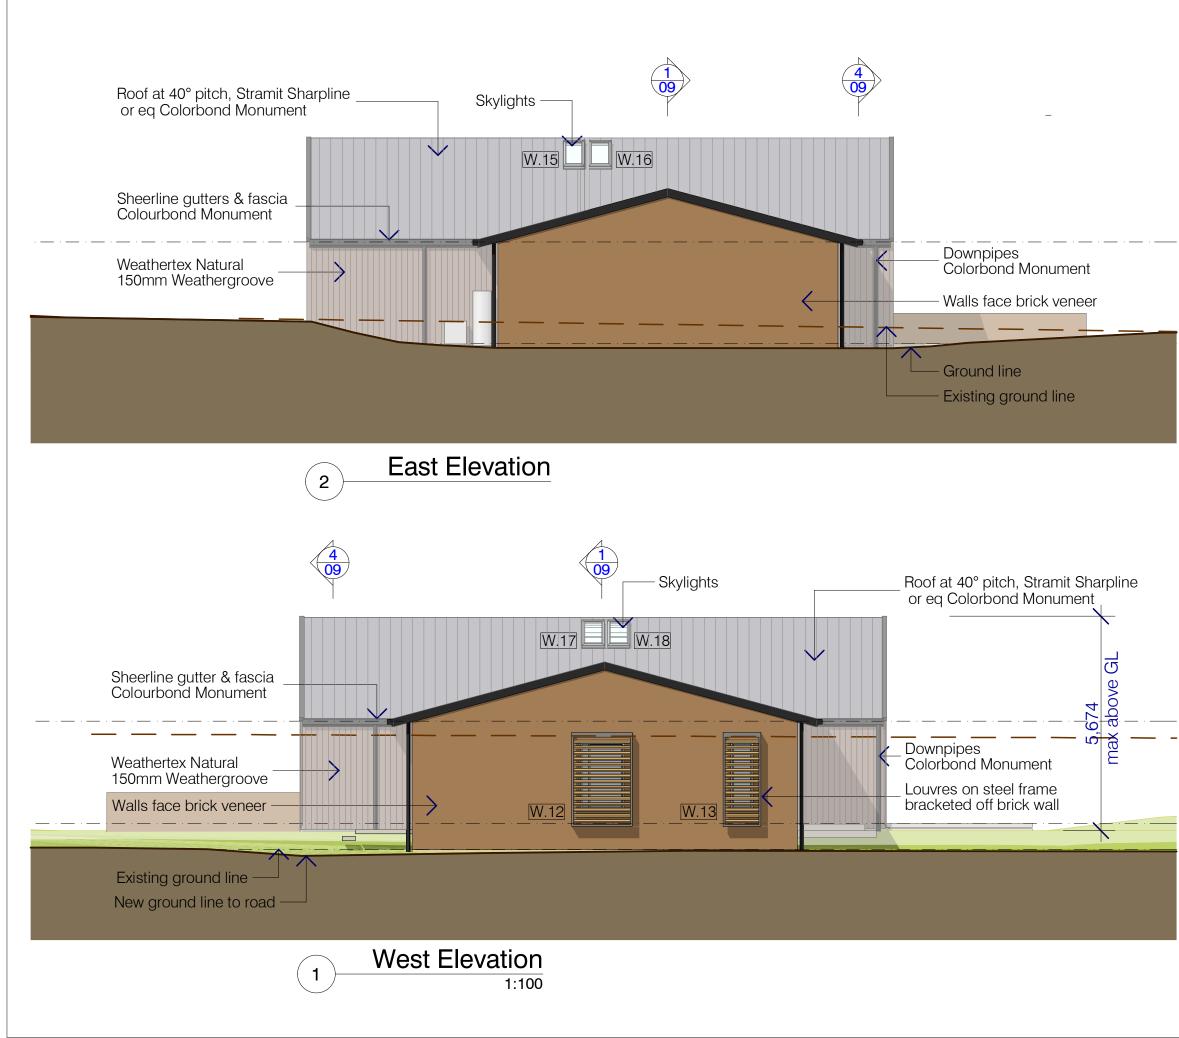

# New Residences

#Custom 2 NSW Lot 63 DP 11888859 Murrumbateman NSW

Primary Residence Elevations East & West

| release      |                                      |         |             |  |
|--------------|--------------------------------------|---------|-------------|--|
| Prelimina    | ot to be used for<br>uction purposes |         |             |  |
| date created | drawn by                             | checked | scale at A3 |  |
| 24-07-21     | GE                                   | -       | 1:100       |  |
| job no.      | drawing no.                          |         | issue       |  |
| 18010        | DA-31                                | 1.06    | 10          |  |