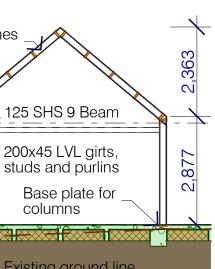

1-22 |
| 7 (30)  | DA for review - Alter steelwork, footings, windows  | 02-06-23   |
| 8 (30)  | DA for review - Altered steelwork & footings.       | 15-08-23   |
| 9 (31)  | DA for review - Corrected site, minor amendment     | s. 4-10-23 |
| 10 (32) | DA for review - Altered wall structure.             | 03-11-23   |
|         |                                                     |            |
|         |                                                     |            |
|         |                                                     |            |
|         |                                                     |            |
|         |                                                     |            |
|         |                                                     |            |





| 4. All dimensions are to be verified on site and any discrepancies reported<br>to Greg Edwards Design before the commensement of work or shop<br>drugs. 5. Any conflicts between documents or between documents and the NCC<br>or relevant Australian Standards are to be notified to Greg Edwards<br>Design prior to the commencement of work. 6. All variations are to be notified to Greg Edwards Design and approved by<br>the client prior to the commencement of work. |                                                     |            |  |  |  |
|----------------------------------------------------------------------------------------------------------------------------------------------------------------------------------------------------------------------------------------------------------------