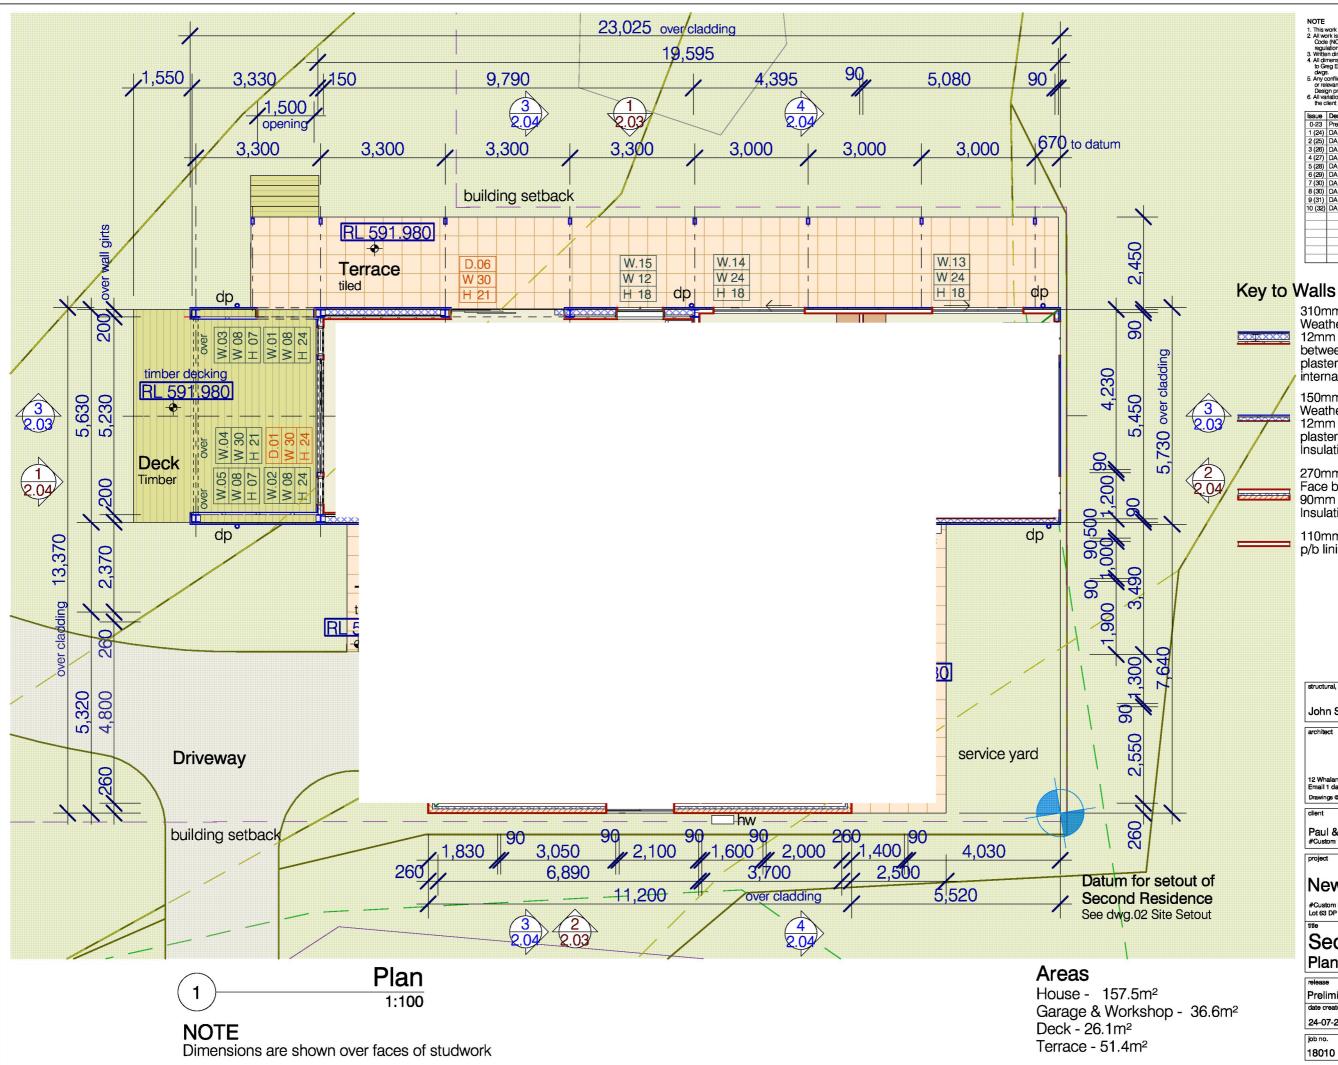

## 310mm external wall, Weathertex on 28mm battens on 12mm struct ply. 200mm girts between 200 UC46 steel column plasterboard on 50mm battens internally. R?? insulation

150mm external wall, Weathertex on 28mm battens on 12mm struct ply. 90mm studs, plasterboard internally, Insulation R1.5?, vapour barrier.

270mm external wall, Face brickwork externally, p/b or 90mm studs internally. Insulation R1.5?, vapour barrier.

110mm int walls, 90mm studs p/b lining, painted.

18010

DA-32

- This work is copyright and remains the property of Greg Edwards Design.
   All work is to be carried out in accordance with the National Construction Code (NCC), relevant Australian Standards and local authorities regulations.
   Written dimensions are to take precedence over scaled dimensions.
- tions. dimensions are to take precedence over scaled d ensions are to be verified on site and any discrepa g Edwards Design before the commencement of v
- flicts between documents or between documents and the NCC
- andards are to be notified to Greg Ec Design prior to the commencement of work. All variations are to be notified to Greg Edwards Design and approved b the client prior to the commencement of work.