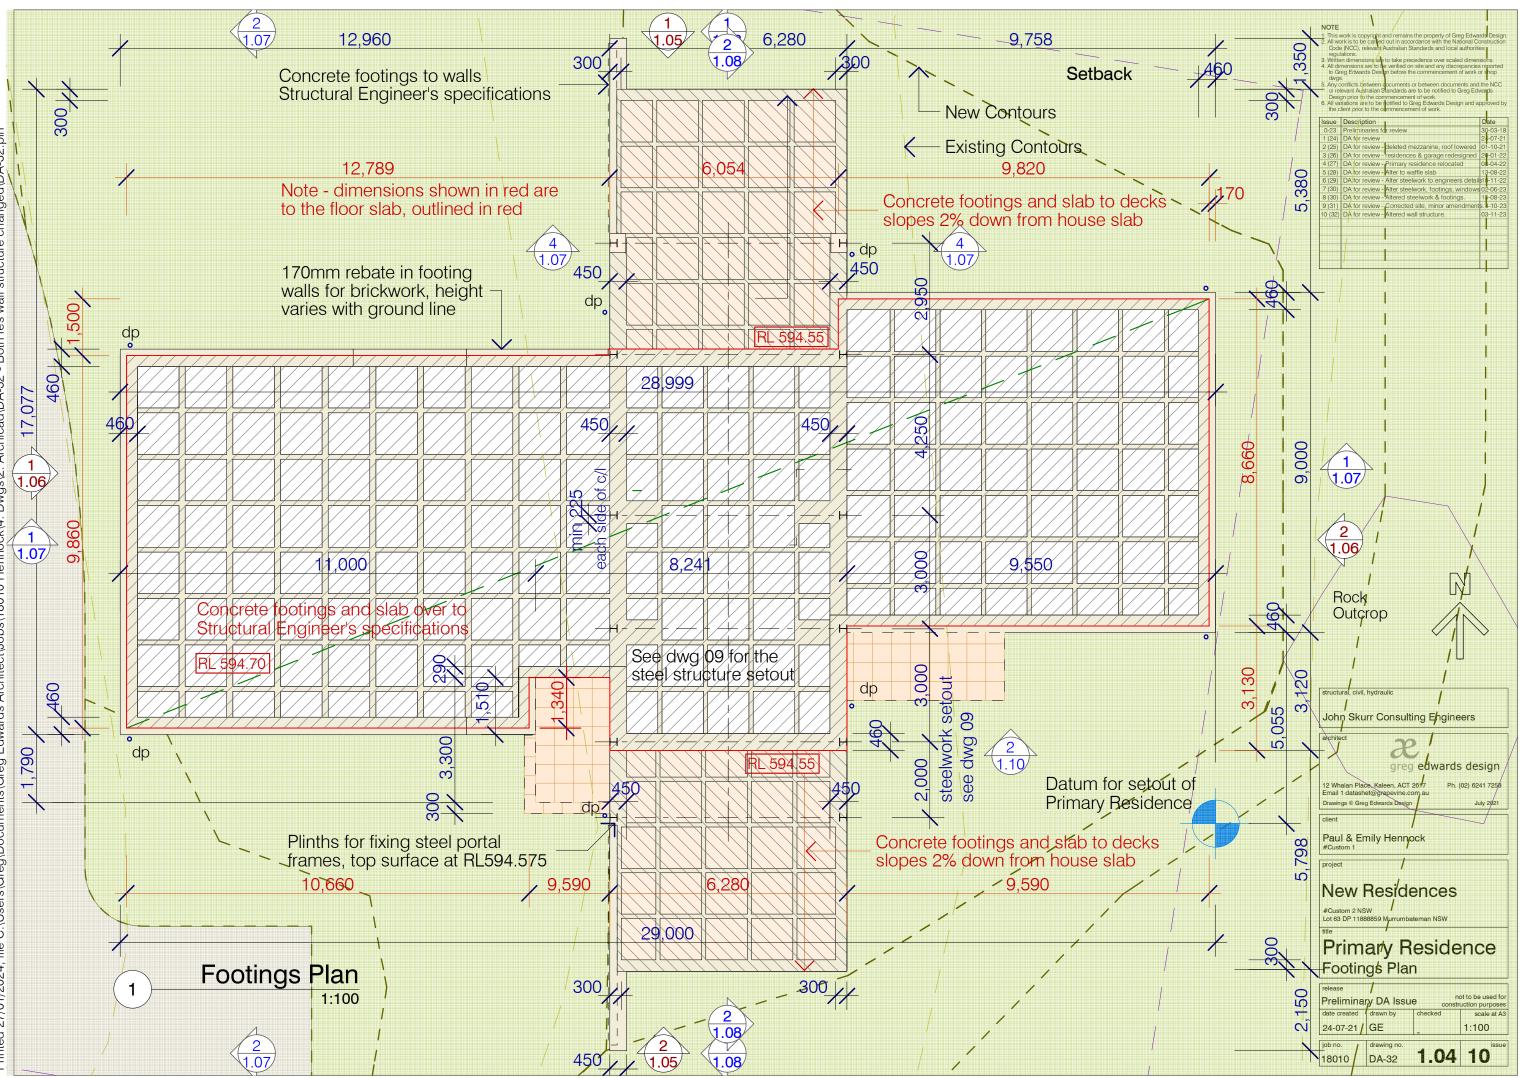

Floors to be concrete slab to Engineer's specifications, with 90mm topping slab for hydronic heating (except to garage), to consist of foam insulation layer (~R1.0) and tracking plate with hydronic piping. Edges to be insulated with foam strip. Concrete finish to be polished / honed? Generally as shown below. Note additional bottom wall plates.

Floors to be concrete slab to Engineer's specifications, concrete finish