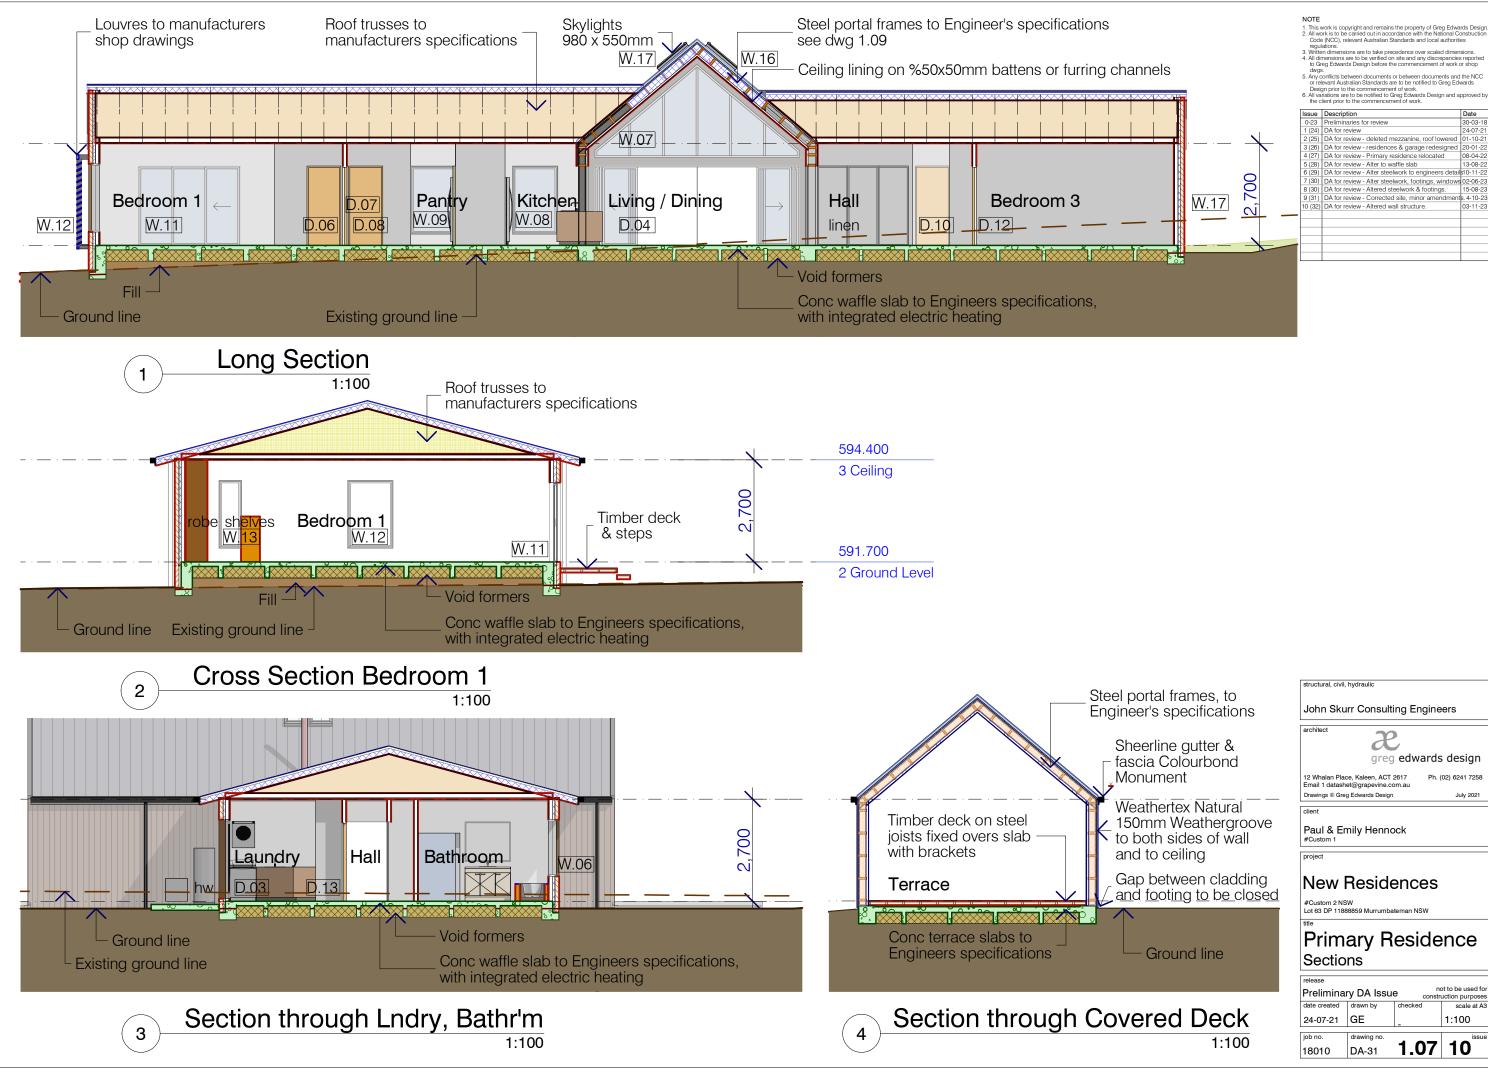

John Skurr Consulting Engineers greg edwards design Ph. (02) 6241 725 July 202 **Primary Residence** 

not to be used for 1:100 1.07 10

| Issue   | Description                                         | Date       |
|---------|-----------------------------------------------------|------------|
| 0-23    | Preliminaries for review                            | 30-03-18   |
| 1 (24)  | DA for review                                       | 24-07-21   |
| 2 (25)  | DA for review - deleted mezzanine, roof lowered     | 01-10-21   |
| 3 (26)  | DA for review - residences & garage redesigned      | 20-01-22   |
| 4 (27)  | DA for review - Primary residence relocated         | 08-04-22   |
| 5 (28)  | DA for review - Alter to waffle slab                | 13-08-22   |
| 6 (29)  | DA for review - Alter steelwork to engineers detail | \$10-11-22 |
| 7 (30)  | DA for review - Alter steelwork, footings, windows  | 02-06-23   |
| 8 (30)  | DA for review - Altered steelwork & footings.       | 15-08-23   |
| 9 (31)  | DA for review - Corrected site, minor amendment     | s. 4-10-23 |
| 10 (32) | DA for review - Altered wall structure.             | 03-11-23   |
|         |                                                     |            |
|         |                                                     |            |
|         |                                                     |            |
|         |                                                     |            |

Roof cladding to be Stramit Sharpline, Monument colourbond, installed in accordance with manufacturers' specifications to be sarked and insulated with batts to R4.5.

Rainwater hardware to be Lysaght Sheerline, colour to match roof.

Wall cladding to be Weathertex Natural, Weathergroove 150, installed in accordance with manufacturers' specifications over ~20mm battens and vapour barrier, insulated to R2.5. Face brickwork where shown to garage and wet areas.

Floors to be concrete slab to Engineer's specifications, with 90mm topping slab for hydronic heating (except to garage), to consist of foam insulation layer (~R1.0) and tracking plate with hydronic piping. Edges to be insulated with foam strip. Concrete finish to be polished / honed? Generally as shown below. Note additional bottom wall plates.