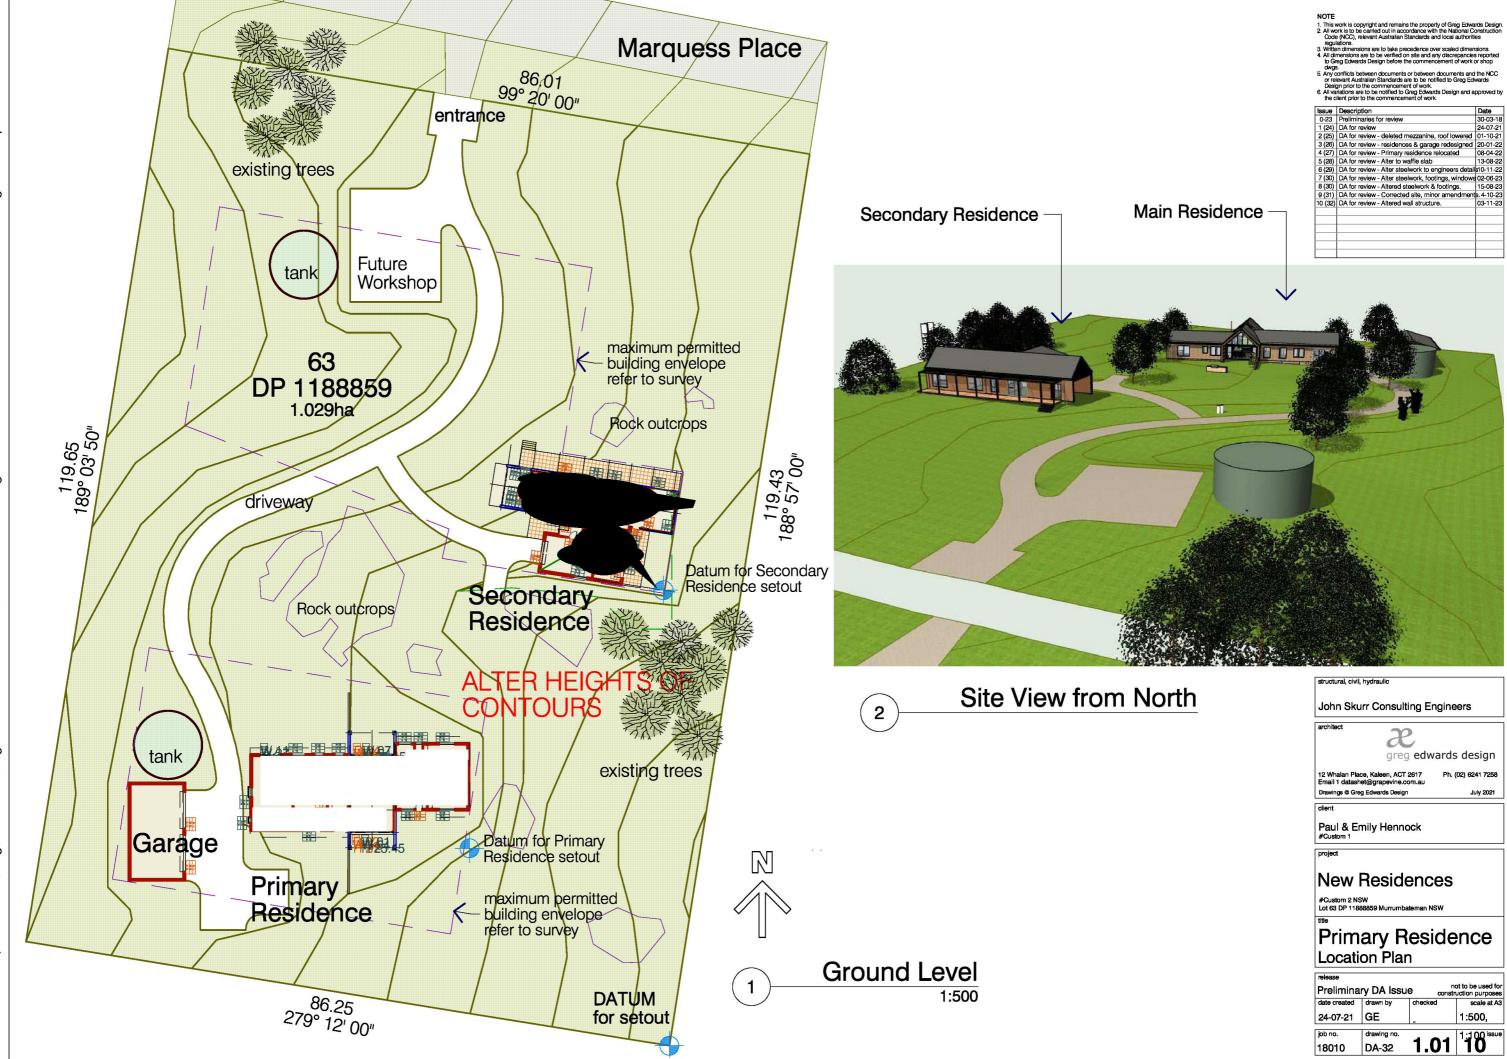

| architect                                                     | æ                                    |           |               |  |
|---------------------------------------------------------------|--------------------------------------|-----------|---------------|--|
|                                                               | greg                                 | edwards   | s design      |  |
|                                                               | ce, Kaleen, ACT :<br>et@grapevine.co |           | 02) 6241 7258 |  |
| Drawings @ Gre                                                | g Edwards Design                     |           | July 2021     |  |
|                                                               |                                      |           |               |  |
| client                                                        |                                      |           |               |  |
| Paul & Er<br>#Custorn 1                                       | nily Henno                           | ock       |               |  |
| project                                                       |                                      |           |               |  |
|                                                               |                                      |           |               |  |
| New I                                                         | Reside                               | ences     |               |  |
| #Custom 2 NS<br>Lot 63 DP 1188                                | W<br>38859 Murrumba                  | teman NSW |               |  |
| title                                                         |                                      |           |               |  |
|                                                               | ary R                                |           | ence          |  |
| Locati                                                        | Location Plan                        |           |               |  |
| release                                                       |                                      |           |               |  |
| Preliminary DA Issue not to be used for construction purposes |                                      |           |               |  |
| date created                                                  | drawn by                             | checked   | scale at A3   |  |
| 24-07-21                                                      | GE                                   | -         | 1:500,        |  |
|                                                               |                                      |           |               |  |