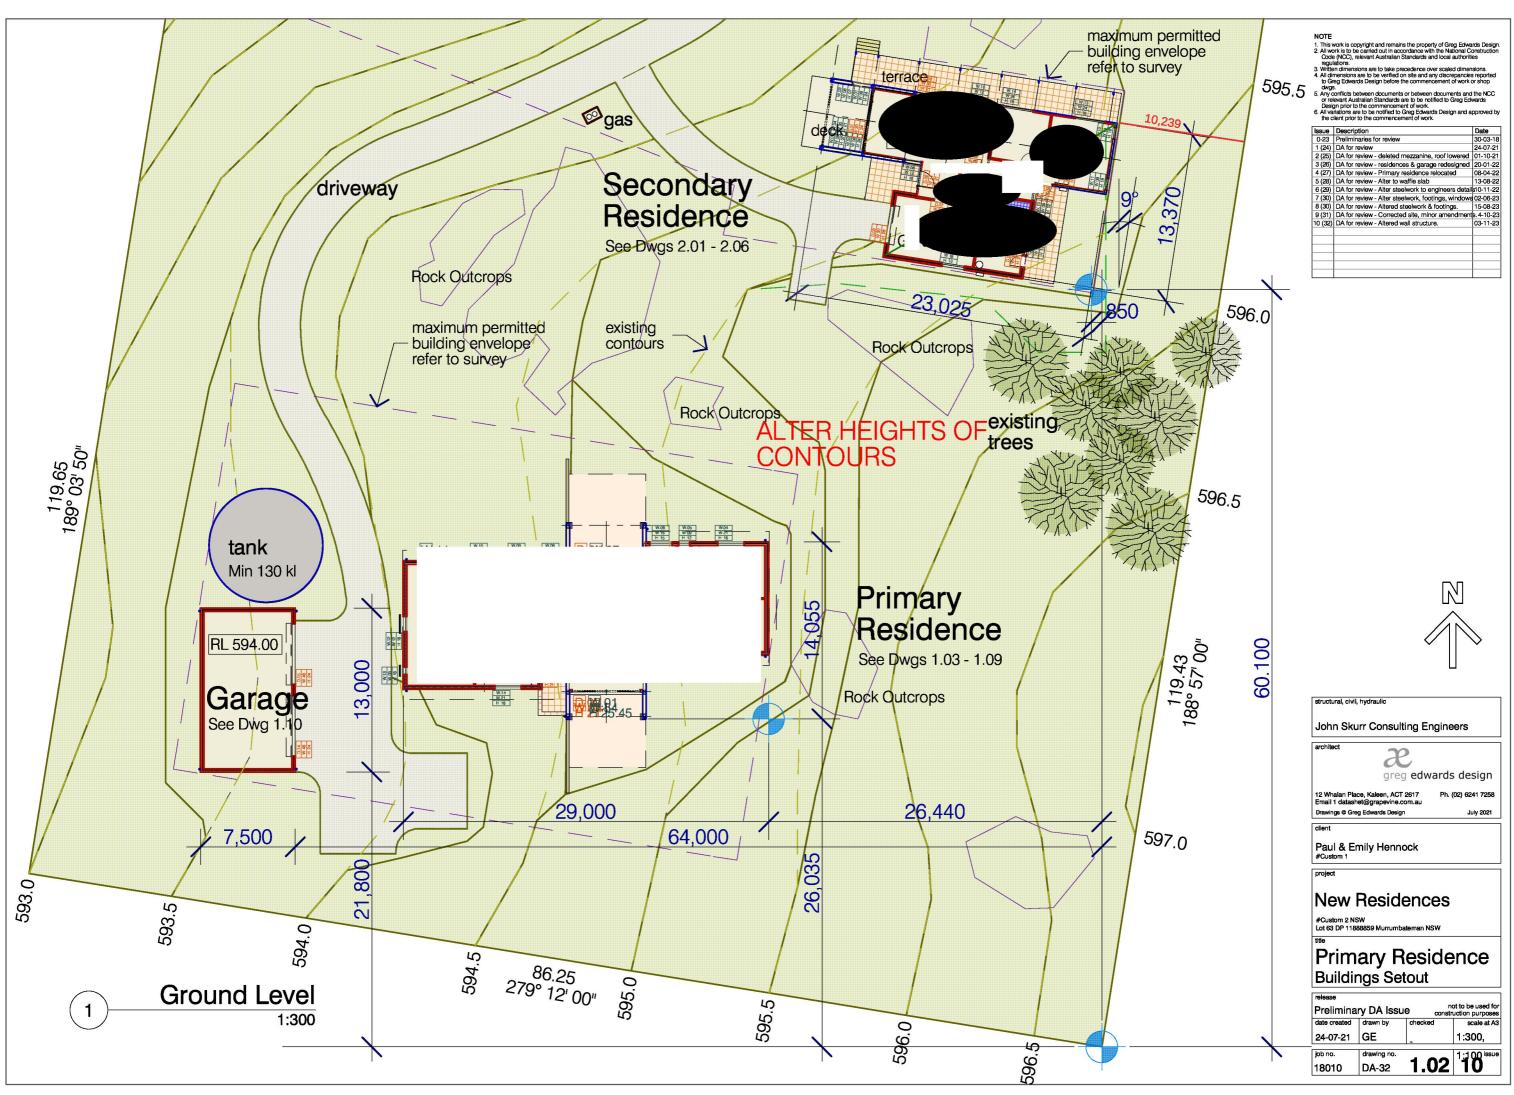

# New Residences

#Custom 2 NSW Lot 63 DP 11888859 Murrumbateman NSW

Primary Residence Elevations East & West

| release      |                                      |         |             |  |
|--------------|--------------------------------------|---------|-------------|--|
| Prelimina    | ot to be used for<br>uction purposes |         |             |  |
| date created | drawn by                             | checked | scale at A3 |  |
| 24-07-21     | GE                                   | -       | 1:100       |  |
| job no.      | drawing no.                          |         | issue       |  |
| 18010        | DA-31                                | 1.06    | 10          |  |