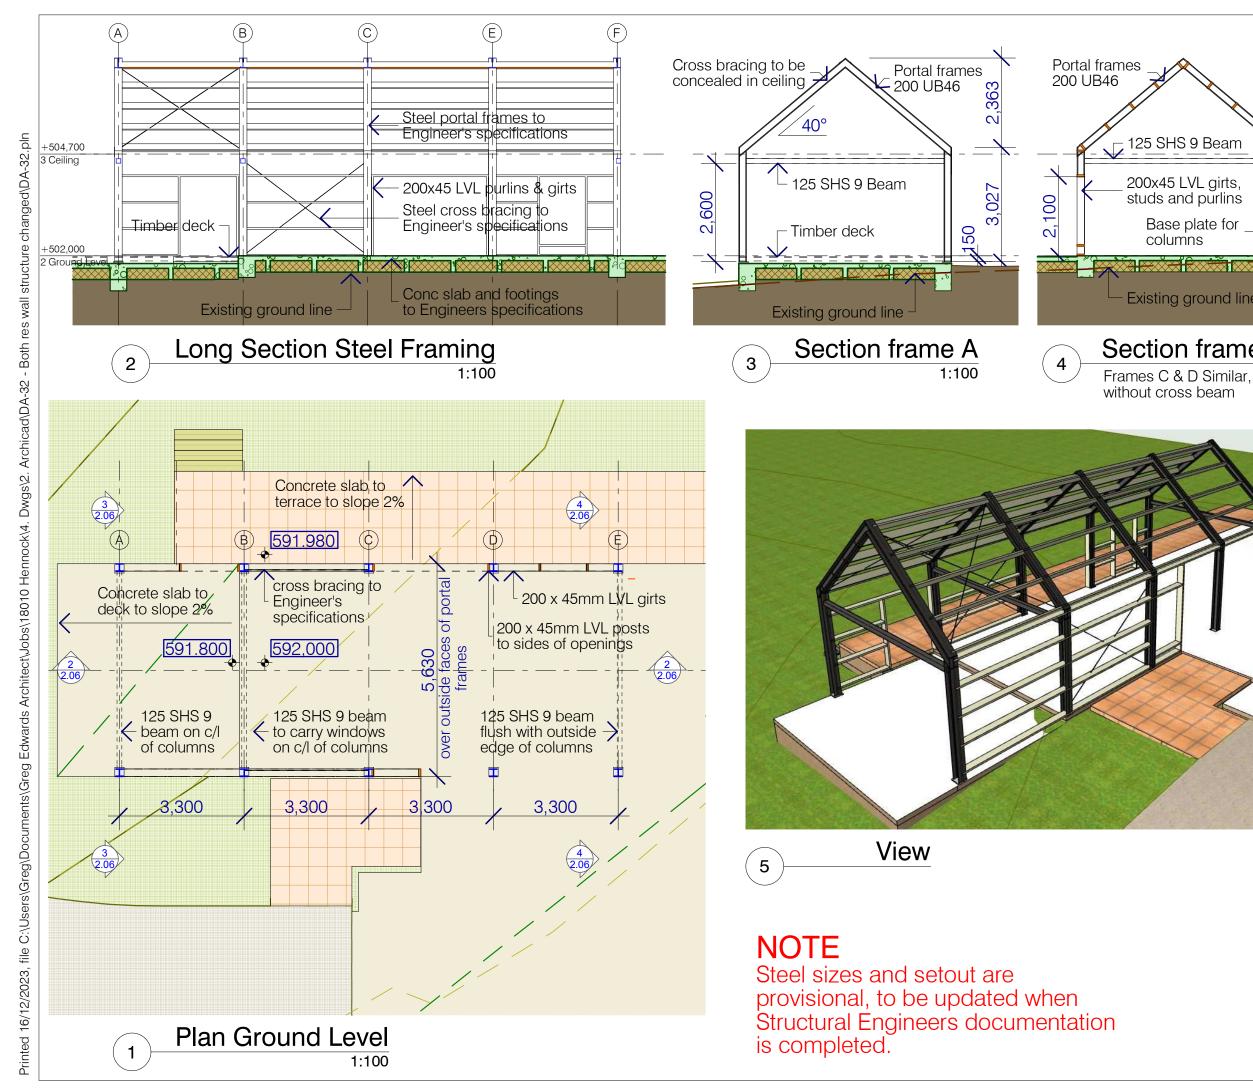

# Section frames B & E

1:100

structural, civil, hydraulic

## New Residences

#Custom 2 NSW Lot 63 DP 11888859 Murrumbateman NSW

Second Residence Steel Structure

| release                                                       |             |         |             |  |
|---------------------------------------------------------------|-------------|---------|-------------|--|
| Preliminary DA Issue not to be used for construction purposes |             |         |             |  |
| date created                                                  | drawn by    | checked | scale at A3 |  |
| 24-07-21                                                      | GE          | -       | 1:100       |  |
| job no.                                                       | drawing no. |         | issue       |  |
| 18010                                                         | DA-32       | 2.06    | 10          |  |
|                                                               |             |         |             |  |