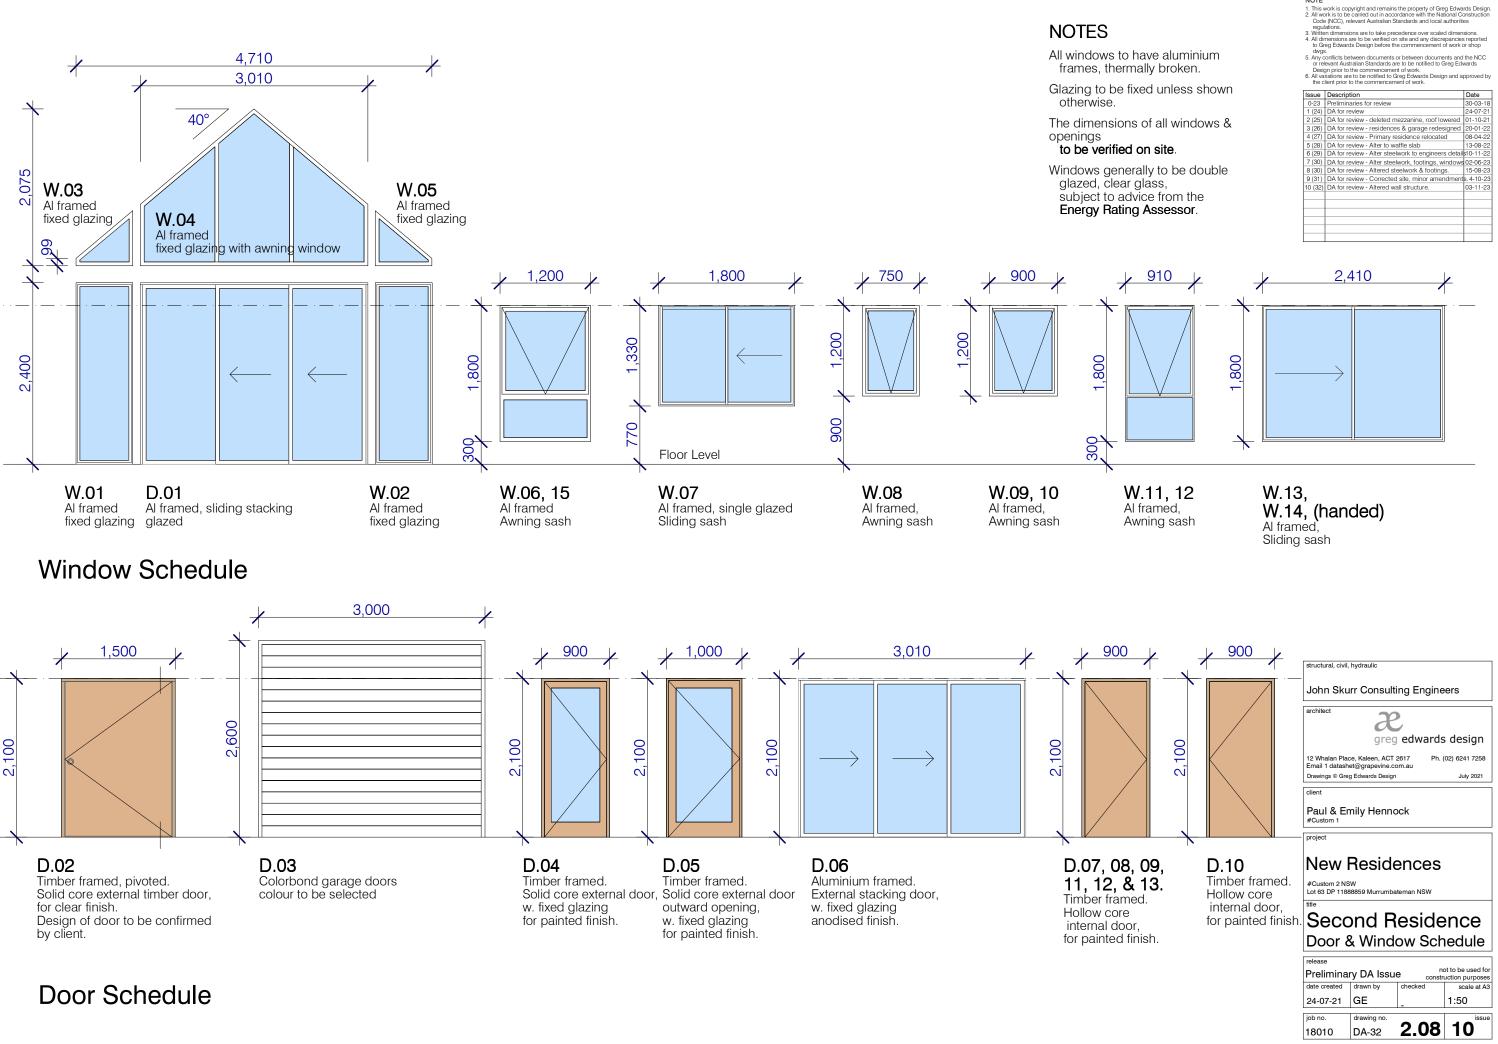

| Issue   | Description                                         | Date       |
|---------|-----------------------------------------------------|------------|
| 0-23    | Preliminaries for review                            | 30-03-18   |
| 1 (24)  | DA for review                                       | 24-07-21   |
| 2 (25)  | DA for review - deleted mezzanine, roof lowered     | 01-10-21   |
| 3 (26)  | DA for review - residences & garage redesigned      | 20-01-22   |
| 4 (27)  | DA for review - Primary residence relocated         | 08-04-22   |
| 5 (28)  | DA for review - Alter to waffle slab                | 13-08-22   |
| 6 (29)  | DA for review - Alter steelwork to engineers detail | \$10-11-22 |
| 7 (30)  | DA for review - Alter steelwork, footings, windows  | 02-06-23   |
| 8 (30)  | DA for review - Altered steelwork & footings.       | 15-08-23   |
| 9 (31)  | DA for review - Corrected site, minor amendment     | s. 4-10-23 |
| 10 (32) | DA for review - Altered wall structure.             | 03-11-23   |
|         |                                                     |            |
|         |                                                     |            |
|         |                                                     |            |
|         |                                                     |            |
|         |                                                     |            |