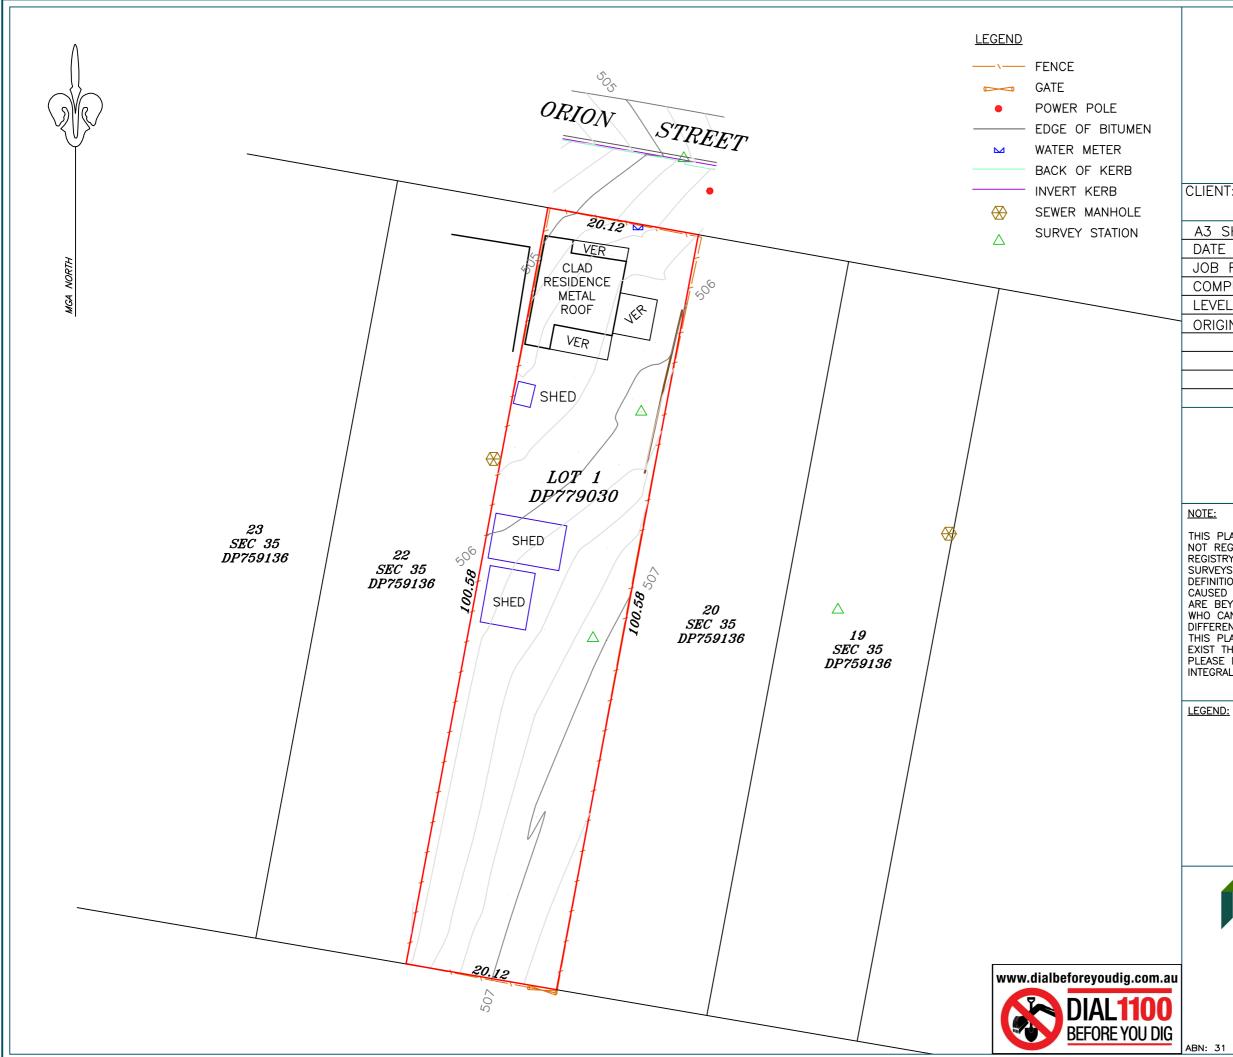

## **DETAIL SURVEY PLAN**

PLAN OF LOT 1 DP779030 29 ORION STREET YASS

SHOWING SELECTED DETAIL AND CONTOURS

CLIENT:

### JOSH BARKER

|   | A3 SHEET           | 1 OF 1        |
|---|--------------------|---------------|
|   | DATE OF SURVEY     | 24 MARCH 2023 |
|   | JOB REFERENCE      | 4394          |
|   | COMPUTER REFERENCE | 4394_DT1.dwg  |
|   | LEVEL DATUM        | AHD           |
| - | ORIGIN OF LEVELS   | PM14053       |
|   |                    | 519.25        |
|   |                    |               |
|   |                    |               |
|   |                    |               |

## REDUCTION RATIO:

THIS PLAN IS OF A DETAIL SURVEY ONLY AND AS SUCH IS NOT REGISTERED BY THE TITLES OFFICE OF NSW LAND REGISTERY SERVICES. SUBSEQUENT REGISTERED OR OTHER SURVEYS IN THIS AREA MAY AFFECT THE BOUNDARY DEFINITION AS SHOWN ON THE PLAN. ANY DIFFERENCES SO CAUSED TO THE BOUNDARY DEFINITION SHOWN ON THIS PLAN ARE BEYOND THE CONTROL OF DIVERSE PROJECT SOLUTIONS WHO CAN ACCEPT NO RESPONSIBILITY FOR SUCH DIFFERENCES. UNDERGROUND SERVICES ARE NOT SHOWN ON THIS PLAN. AS UNDERGROUND STRUCTURES AND CABLES MAY EXIST THEY MUST BE LOCATED BEFORE CONSTRUCTION — EXIST THEY MUST BE LOCATED BEFORE CONSTRUCTION -PLEASE DIAL 1100 BEFORE YOU DIG. THIS NOTE IS AN INTEGRAL PART OF THIS PLAN.