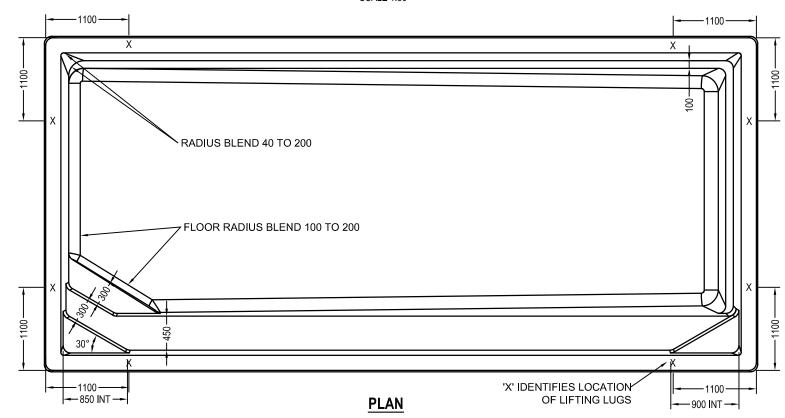

### **FIBREGLASS POOL DETAILS**

SCALE 1.50





**SIDE ELEVATION** 



## **EDGEBEAM DETAIL**



**DEEP END ELEVATION** 

# FOR PERMITS ONLY

**REFER TO DRALT-003 FOR ALL OTHER** STRUCTURAL SPECIFICATIONS

**COPY OF ORIGINAL** FOR REFERENCE ONLY

## AQUATIC LEISURE TECHNOLOGIES PTY LTD

28 Orion Road, Jandakot WA 6164 t: +61 8 9258 5000 f: +61 8 9258 5500 e: info@aqualeisure.com.au ACN 008 905 888 ABN 23 008 905 888 www.aqualeisure.com.au

**COPYRIGHT RESERVED** - This drawing and all the information thereon remains the property of Aquatic Leisure Technologies Pty Ltd and must not be reproduced, copied or communicated to any other party without our permission.

| REVISION SUMMARY                                         |            |              |           | GENERAL DETAILS                              |                    |