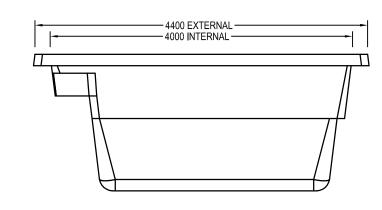

### **FIBREGLASS POOL DETAILS**

SCALE 1.50





**SIDE ELEVATION** 



## **EDGEBEAM DETAIL**



**DEEP END ELEVATION** 

# FOR PERMITS ONLY

**REFER TO DRALT-003 FOR ALL OTHER** STRUCTURAL SPECIFICATIONS

**COPY OF ORIGINAL** FOR REFERENCE ONLY

## AQUATIC LEISURE TECHNOLOGIES PTY LTD

28 Orion Road, Jandakot WA 6164 t: +61 8 9258 5000 f: +61 8 9258 5500 e: info@aqualeisure.com.au ACN 008 905 888 ABN 23 008 905 888 www.aqualeisure.com.au

**COPYRIGHT RESERVED** - This drawing and all the information thereon remains the property of Aquatic Leisure Technologies Pty Ltd and must not be reproduced, copied or communicated to any other party without our permission.

| REVISION SUMMARY                                         |            |              |           | GENERAL DETAILS                              |                    |        | ALT DRAWING DETAILS |