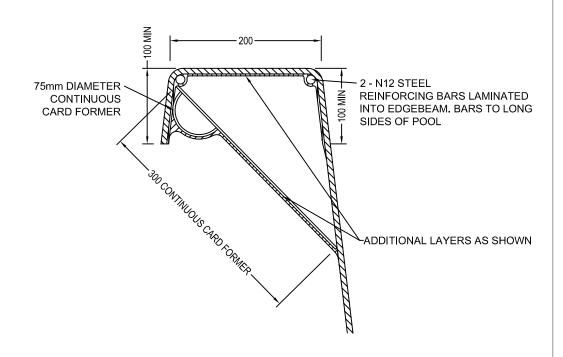

### **FIBREGLASS POOL DETAILS**

SCALE 1.50





**SIDE ELEVATION** 



## **EDGEBEAM DETAIL**



**DEEP END ELEVATION** 

# FOR PERMITS ONLY

**REFER TO DRALT-003 FOR ALL OTHER** STRUCTURAL SPECIFICATIONS

**COPY OF ORIGINAL** FOR REFERENCE ONLY

## AQUATIC LEISURE TECHNOLOGIES PTY LTD

28 Orion Road, Jandakot WA 6164 t: +61 8 9258 5000 f: +61 8 9258 5500 e: info@aqualeisure.com.au ACN 008 905 888 ABN 23 008 905 888 www.aqualeisure.com.au

**COPYRIGHT RESERVED** - This drawing and all the information thereon remains the property of Aquatic Leisure Technologies Pty Ltd and must not be reproduced, copied or communicated to any other party without our permission.

| REVISION SUMMARY                                         |            |              |           | GENERAL DETAILS                              |                    |        | ALT DRAWING DETAILS |