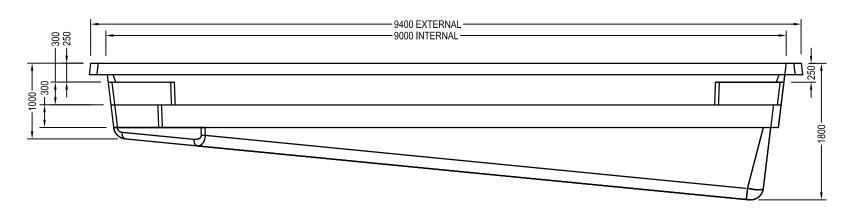

### **FIBREGLASS POOL DETAILS**

SCALE 1.50





**SIDE ELEVATION** 



## **EDGEBEAM DETAIL**



**DEEP END ELEVATION** 

# FOR PERMITS ONLY

**REFER TO DRALT-003 FOR ALL OTHER** STRUCTURAL SPECIFICATIONS

**COPY OF ORIGINAL** FOR REFERENCE ONLY

## AQUATIC LEISURE TECHNOLOGIES PTY LTD

28 Orion Road, Jandakot WA 6164 t: +61 8 9258 5000 f: +61 8 9258 5500 e: info@aqualeisure.com.au ACN 008 905 888 ABN 23 008 905 888 www.aqualeisure.com.au

**COPYRIGHT RESERVED** - This drawing and all the information thereon remains the property of Aquatic Leisure Technologies Pty Ltd and must not be reproduced, copied or communicated to any other party without our permission.

| REVISION SUMMARY                                         |            |              |           | GENERAL DETAILS                              |                    |