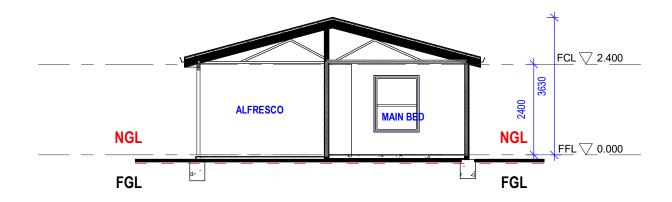

-CUSTOM ORB ROOFING FIXED TO MANUFACTURERS SPECIFICATIONS

-INSULATION TO NCC REQUIREMENTS AND TO BE INSTALLED TO AS/NZS 4859.1

-LIGHTWEIGHT CLADDING TO OWNERS SELECTION

-CONCRETE REINFORCED SLAB ON GROUND TO ENGINEERS SPECIFICATIONS. PROVIDE CONTINUOUS WATERPROOF MEMBRANE UNDER.

-CONCRETE FOOTINGS TAKEN TO SOLID GROUND TO ENGINEERS SPECIFICATIONS

**AMENDMENTS** 

## **SECTION**

Client Name: **KIMBER** No Description Date By

Project: PROPOSED SHED

Project Address: LOT1 DP1255121, 1331 MARKED TREE ROAD GUNDAROO NSW

Project number 2024-007 MAR2024 Date

Drawn by Designed by