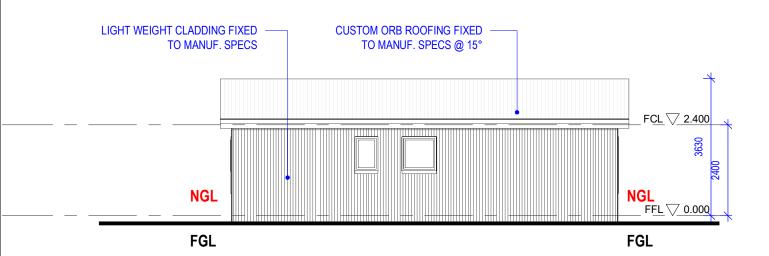

Project Address: LOT1 DP1255121, 1331 MARKED TREE ROAD GUNDAROO NSW

Scale

Sheet Size

1:100 **A3** 

21/05/2024 9:07:15 AM

1:100

2 EAST ELEVATION
1:100

**AMENDMENTS** 

NORTH ELEVATION

1:100

4 SOUTH ELEVATION
1:100

**ELEVATIONS** 

dray design
e: draydrafting@gmail.com
m: 0411 406 921

| No Description | Date | Ву | Client Name:<br>KIMBER |
|----------------|------|----|------------------------|
|----------------|------|----|------------------------|

Project: PROPOSED SHED

Project Address: LOT1 DP1255121, 1331 MARKED TREE ROAD GUNDAROO NSW Project number 2024-007
Date MAR2024
Drawn by SJD
Designed by SJD

A301 Scale Sheet Size

21/05/2024 9:07:16 AM

1:100 S A3 S