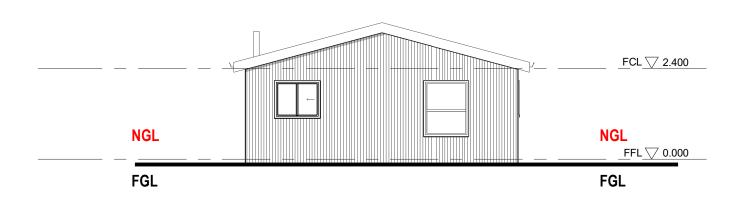

Project Address: LOT1 DP1255121, 1331 MARKED TREE ROAD GUNDAROO NSW

Scale

Sheet Size

1:100 **A3** 

21/05/2024 9:07:15 AM

1:100

2 EAST ELEVATION
1:100

**AMENDMENTS** 

NORTH ELEVATION

1:100

4 SOUTH ELEVATION
1:100

**ELEVATIONS** 

dray design
e: draydrafting@gmail.com
m: 0411 406 921

| No Description | Date | Ву | Client Name:<br>KIMBER |
|----------------|------|----|------------------------|
|----------------|------|----|------------------------|

Project: PROPOSED SHED

Project Address: LOT1 DP1255121, 1331 MARKED TREE ROAD GUNDAROO NSW Project number 2024-007
Date MAR2024
Drawn by SJD
Designed by SJD

A301 Scale Sheet Size

21/05/2024 9:07:16 AM

1:100 S A3 S