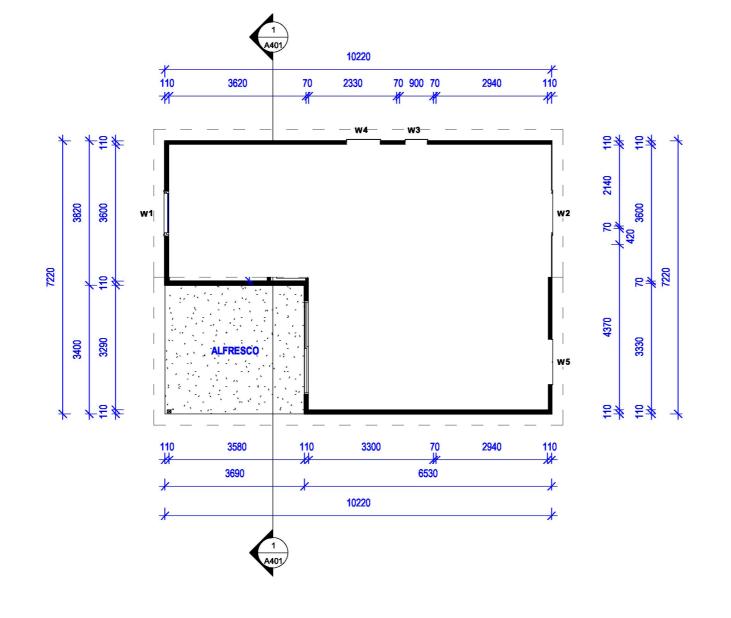

VERTICAL CONSTRUCTION JOINTS TO BE IN ACCORDANCE WITH AS4773.1

FLOOR PLAN

1:100

AMENDMENTS

10 m

No Description Date By Client Name:

FLOOR PLAN

Project:
PROPOSED SHED