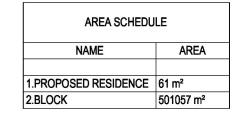

NO SURVEY PROVIDED AT TIME OF DRAWING. ALL DIMENSIONS AND CONTOURS TAKEN FROM ORIGINAL PLANS. FINISHED FLOOR LEVELS AND DIMENSIONS ESTIMATES ONLY. BUILDER TO CHECK ON SITE.

| AREA SCHEDULE        |                       |  |  |  |  |
|----------------------|-----------------------|--|--|--|--|
| NAME                 | AREA                  |  |  |  |  |
|                      |                       |  |  |  |  |
| 1.PROPOSED RESIDENCE | 61 m²                 |  |  |  |  |
| 2.BLOCK              | 501057 m <sup>2</sup> |  |  |  |  |