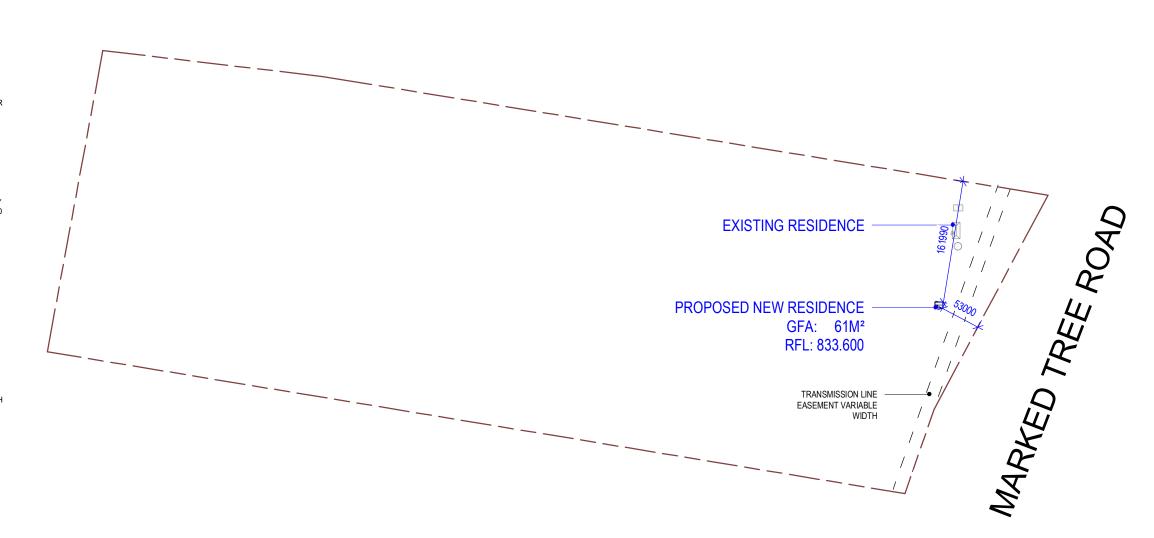

URVEY PROVIDED AT TIME OF DRAWING. ALL DIMENSIONS AND CONTOURS TAKEN FROM ORIGINAL PLANS. FINISHED FLOOR LEVELS AND DIMENSIONS ESTIMATES ONLY. BUILDER TO CHECK ON SITE.



| AREA SCHEDULE        |                       |  |  |  |  |
|----------------------|-----------------------|--|--|--|--|
| NAME                 | AREA                  |  |  |  |  |
|                      |                       |  |  |  |  |
| 1.PROPOSED RESIDENCE | 61 m²                 |  |  |  |  |
| 2.BLOCK              | 501057 m <sup>2</sup> |  |  |  |  |

NOTE: ALL WORKS TO BE CARRIED OUT IN ACCORDANCE WITH THE RELEVANT AUSTRALIAN STANDARDS, AND **COMPLY WITH THE** NATIONAL CONCTRUCTION CODE **BUILDER TO CONFIRM ALL** DIMENSIONS ON SITE PRIOR TO WORK

ALL FINISHED LEVELS SUBJECT TO **BUILDERS CONTOUR** SURVEY.



SITE PLAN 1 1:5000

# **AMENDMENTS**

### SITE PLAN

dray design
e: draydrafting@gmail.com m: 0411 406 921

Client Name: **KIMBER** Date By No Description

Project: PRÓPOSED SHED

Project Address: LOŤ1 DP1255121, 1331 MARKED TREE **ROAD GUNDAROO NSW** 

Project number 2024-007 MAR2024 Date

Drawn by Designed by

Scale

A101

1:5000 Sheet Size

21/05/2024 9:07:15 AM

А3

SJD

SJD



**DEMOLITION PLAN** 

1:200

dray design
e: draydrafting@gmail.com
m: 0411 406 921

| No Description | Date | Ву | Client Name:<br>KIMBER |
|----------------|------|----|------------------------|
|----------------|------|----|------------------------|

**AMENDMENTS** 

Project: PROPOSED SHED

Project Address: LOT1 DP1255121, 1331 MARKED TREE **ROAD GUNDAROO NSW** 

Project number Date MAR2024 Drawn by

Designe