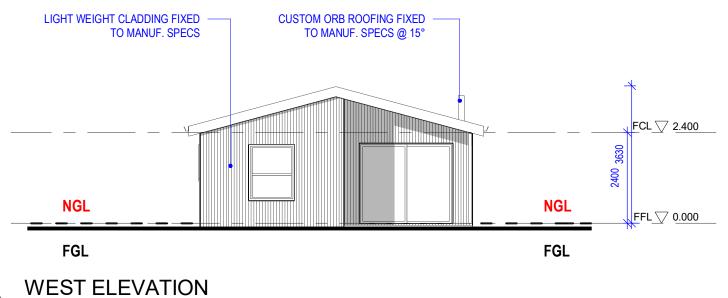

NORTH ELEVATION

1:100

4 SOUTH ELEVATION
1:100

**ELEVATIONS** 

dray design
e: draydrafting@gmail.com
m: 0411 406 921

| No Description | Date | Ву | Client Name:<br>KIMBER |
|----------------|------|----|------------------------|
|----------------|------|----|------------------------|

Project: PROPOSED SHED

Project Address: LOT1 DP1255121, 1331 MARKED TREE ROAD GUNDAROO NSW Project number 2024-007
Date MAR2024
Drawn by SJD
Designed by SJD

A301 Scale Sheet Size

21/05/2024 9:07:16 AM

1:100 S A3 S