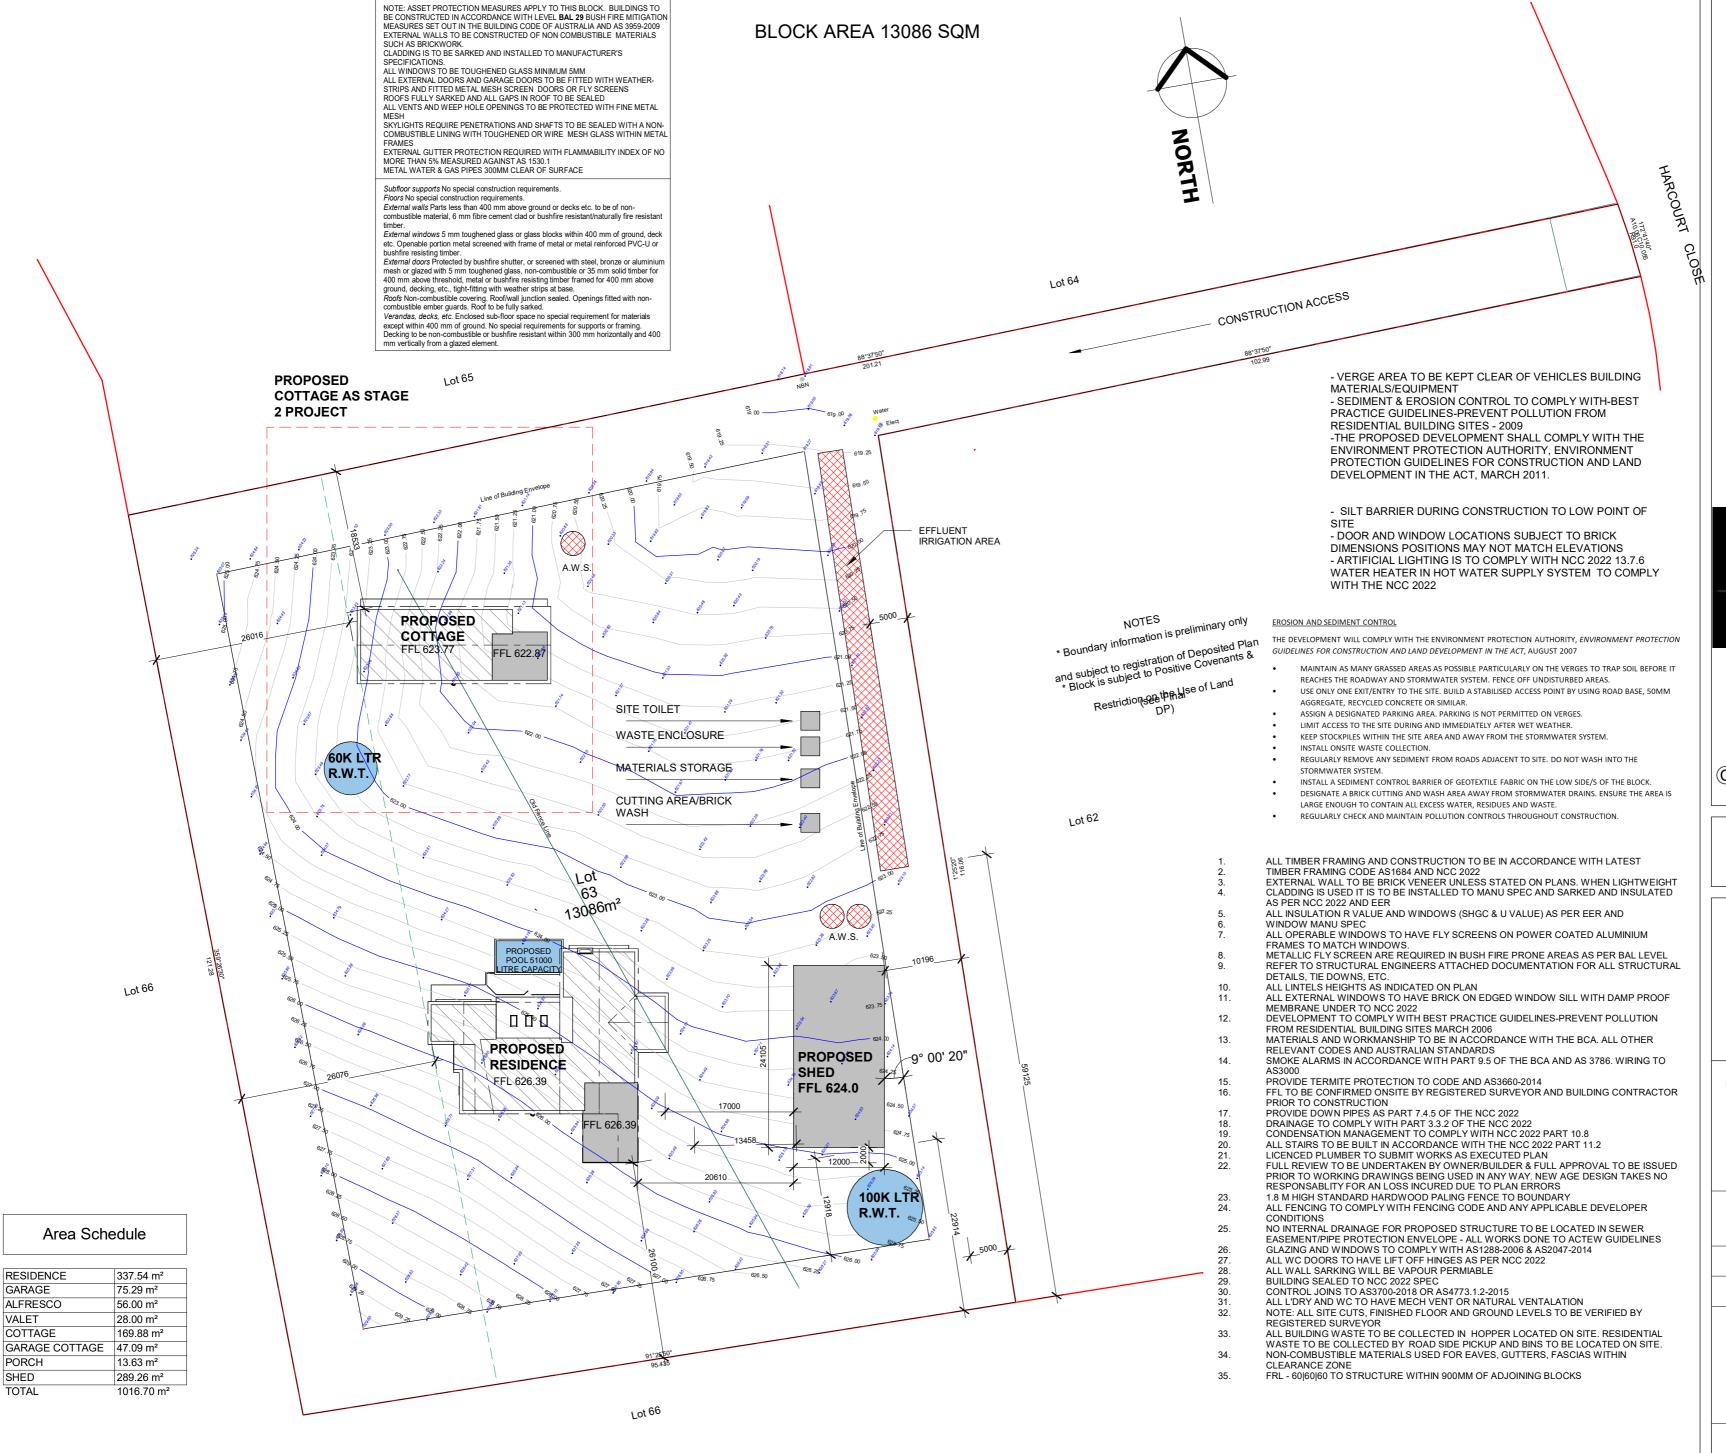

## **GEORGE AND MARIA**

## **LOT 63 SUTTON**

## Site Plan

| Project | 24006  |
|---------|--------|
| Date    | 8.5.24 |

A01

Scale 1 : 500