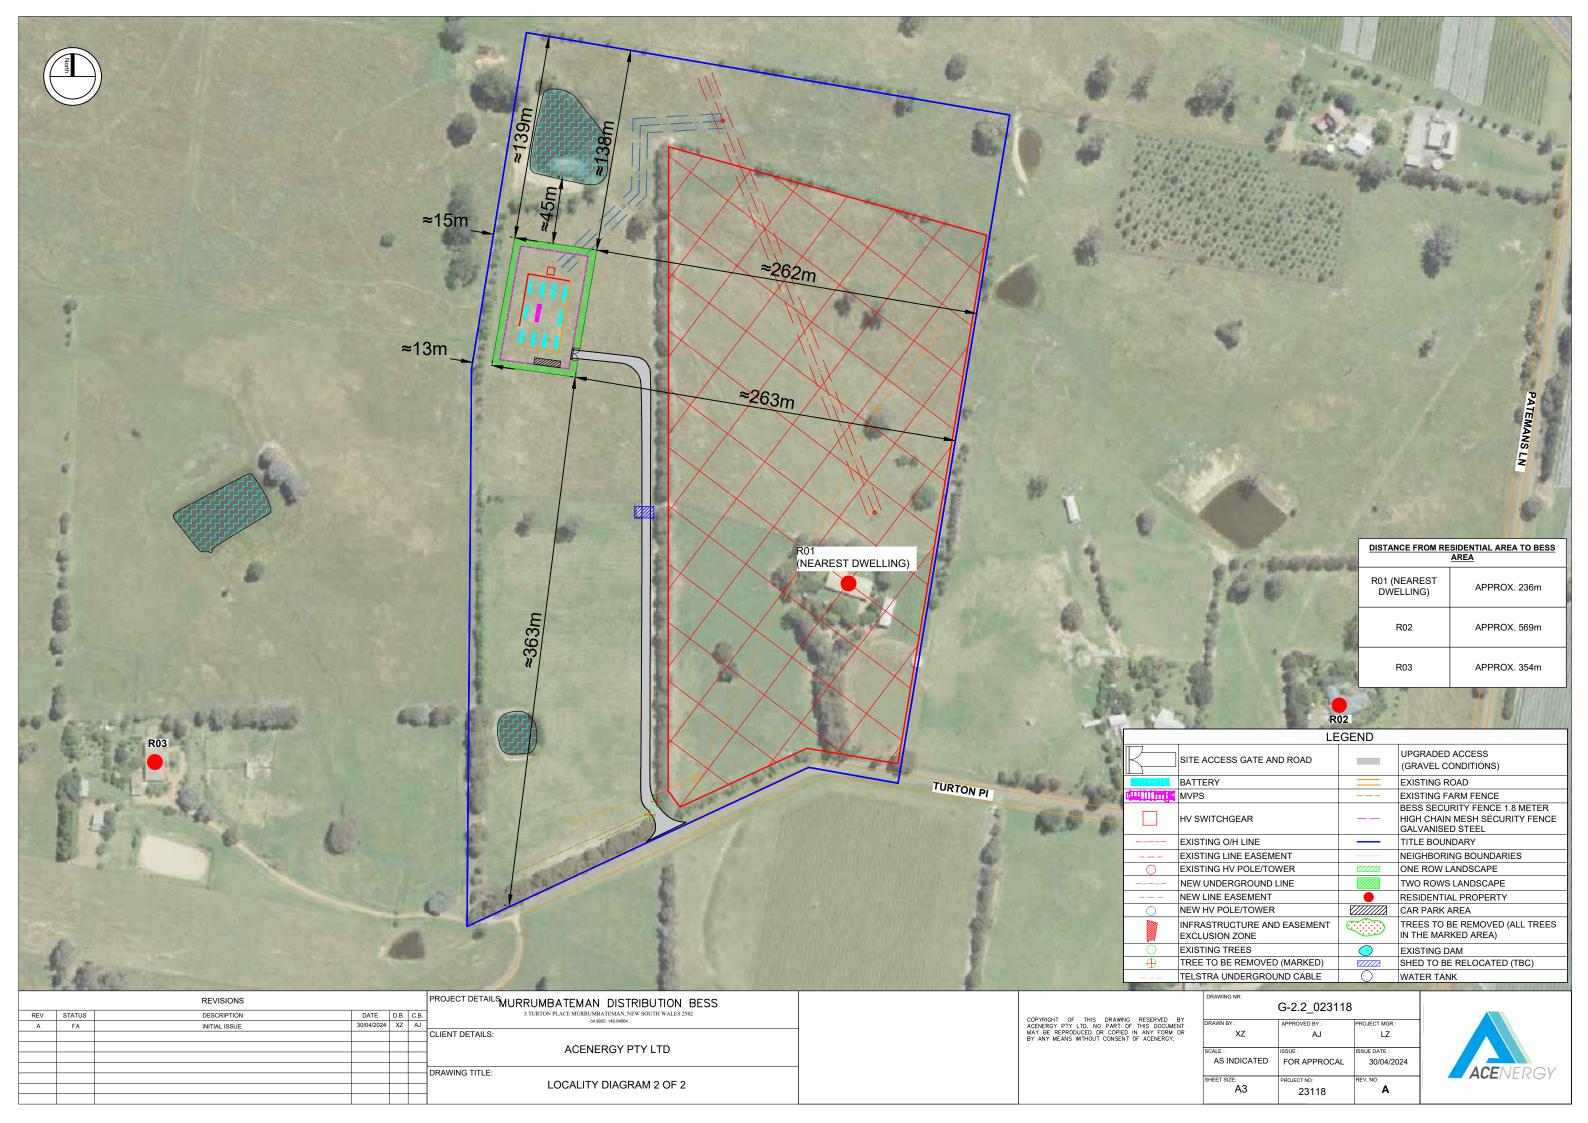

### **GENERAL NOTES:**

- DETAIL INFORMATION FOR SITE PLAN DIMENSIONS REFER TO "G-1.2\_023118"
- DETAIL INFORMATION FOR LOCALITY REFER TO "G-2.1\_023118" TO "G-2.2\_023118"
- DETAIL INFORMATION FOR BATTERY ELEVATION "G-3.0 023118"
- DETAIL INFORMATION FOR CENTRAL INVERTER ELEVATION "G-4.0 023118"
- DETAIL INFORMATION FOR SECURITY FENCE AND LANDSCAPING REFER TO "G-5.0\_023118"

|          | LE                                         | GEND   |                                                                                     |
|----------|--------------------------------------------|--------|-------------------------------------------------------------------------------------|
|          | SITE ACCESS GATE AND ROAD                  |        | UPGRADED ACCESS<br>(GRAVEL CONDITIONS)                                              |
|          | BATTERY                                    |        | EXISTING ROAD                                                                       |
|          | MVPS                                       |        | EXISTING FARM FENCE                                                                 |
|          | HV SWITCHGEAR                              |        | BESS SECURITY FENCE 1.8 METER<br>HIGH CHAIN MESH SECURITY FENCE<br>GALVANISED STEEL |
|          | EXISTING O/H LINE                          |        | TITLE BOUNDARY                                                                      |
|          | EXISTING LINE EASEMENT                     |        | NEIGHBORING BOUNDARIES                                                              |
| 0        | EXISTING HV POLE/TOWER                     | 77772  | ONE ROW LANDSCAPE                                                                   |
|          | NEW UNDERGROUND LINE                       |        | TWO ROWS LANDSCAPE                                                                  |
|          | NEW LINE EASEMENT                          | •      | RESIDENTIAL PROPERTY                                                                |
| 0        | NEW HV POLE/TOWER                          |        | CAR PARK AREA                                                                       |
|          | INFRASTRUCTURE AND EASEMENT EXCLUSION ZONE |        | TREES TO BE REMOVED (ALL TREES IN THE MARKED AREA)                                  |
|          | EXISTING TREES                             |        | EXISTING DAM                                                                        |
| <b>+</b> | TREE TO BE REMOVED (MARKED)                | 777772 | SHED TO BE RELOCATED (TBC)                                                          |
|          | TELSTRA UNDERGROUND CABLE                  |        | WATER TANK                                                                          |

|     | 1      | WATER TAIN    |            |      |      |                                                                        |
|-----|--------|---------------|------------|------|------|------------------------------------------------------------------------|
|     |        | REVISIONS     |            |      |      | PROJECT DETAILS MURRUMBATEMAN DISTRIBUTION BESS                        |
| REV | STATUS | DESCRIPTION   | DATE       | D.B. | C.B. | 3 TURTON PLACE MURRUMBATEMAN, NEW SOUTH WALES 2582 -34 9920, 149,04964 |
| Α   | FA     | INITIAL ISSUE | 30/04/2024 | XZ   | AJ   | -34.9920, 149.0904                                                     |
|     |        |               |            |      |      | CLIENT DETAILS:                                                        |
|     |        |               |            |      |      | ACENERGY PTY LTD                                                       |
|     |        |               |            |      |      | , AGEREROTT TELB                                                       |
|     |        |               |            |      |      | DRAWING TITLE:                                                         |
|     |        |               |            |      |      |                                                                        |
|     |        |               |            |      |      | SITE PLAN 2 OF 2                                                       |
|     |        |               |            |      |      |                                                                        |