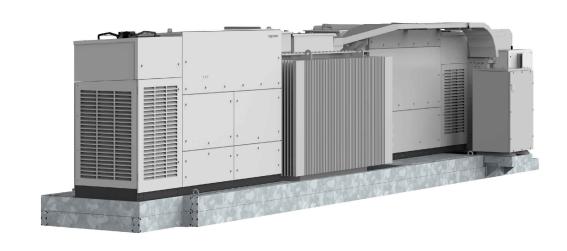

TYPICAL ENERGY STORAGE CONTAINER

|     |        | REVISIONS     |            |      |      | PROJECT DETAILS: MURRUMBATEMAN DISTRIBUTION BESS 3 TURTON PLACE MURRUMBATEMAN, NEW SOUTH WALES 2582 -34 9920, 149 34984 |  |
|-----|--------|---------------|------------|------|------|-------------------------------------------------------------------------------------------------------------------------|--|
| REV | STATUS | DESCRIPTION   | DATE       | D.B. | C.B. |                                                                                                                         |  |
| A   | FA     | INITIAL ISSUE | 29/04/2024 | XZ   | AJ   |                                                                                                                         |  |
|     |        |               |            |      |      | CLIENT DETAILS:                                                                                                         |  |
|     |        |               |            |      |      | ACENERGY PTY LTD                                                                                                        |  |
|     |        |               |            |      |      |                                                                                                                         |  |
|     |        |               |            |      |      | DRAWING TITLE:                                                                                                          |  |
|     |        |               |            |      |      |                                                                                                                         |  |
|     |        |               |            |      |      | ENERGY STORAGE CONTAINER ELEVATIONS                                                                                     |  |
|     |        |               |            |      |      |                                                                                                                         |  |