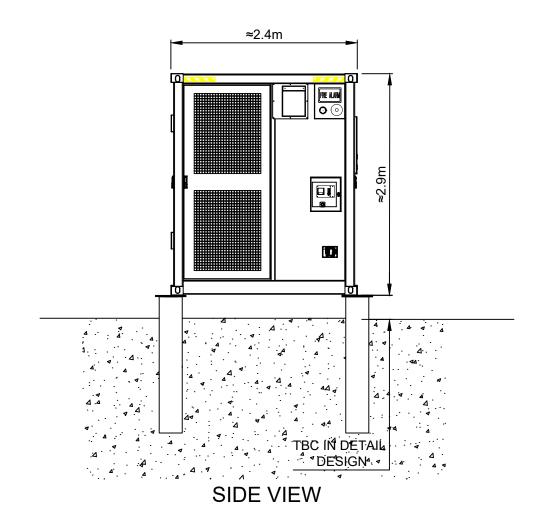

**TOP VIEW** 

COPYRIGHT OF THIS DRAWING RESERVED BY ACENERGY PTY LTD. NO PART OF THIS DOCUMENT MAY BE REPRODUCED OR COPIED IN ANY FORM OR BY ANY MEANS WITHOUT CONSENT OF ACENERGY.

| DRAWING NR:             | G-3.0_23             | 118           |
|-------------------------|----------------------|---------------|
| DRAWN BY:               | APPROVED BY          | PROJECT MGR : |
| XZ                      | . AJ                 | LZ            |
| SCALE :<br>AS INDICATED | FOR APPROVAL         | 30/04/2024    |
| SHEET SIZE:<br>A3       | PROJECT NO:<br>23118 | REV. NO:      |