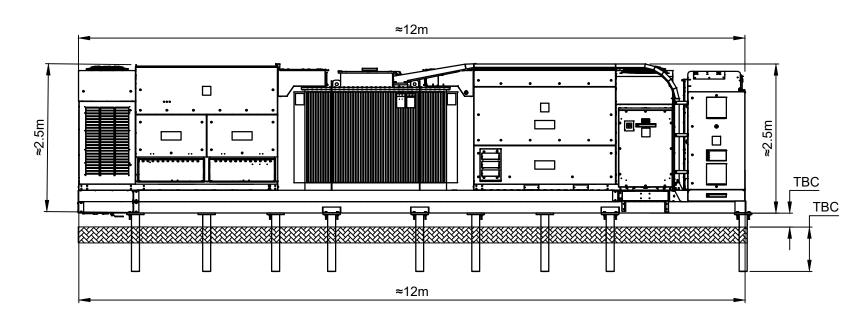

## **TYPICAL MVPS**

| PROJECT DETAILS: MURRUMBATEMAN DISTRIBUTION BESS  3 TURTON PLACE MURRUMBATEMAN, NEW SOUTH WALES 2582 -34 5920, 140 04984 |  |               |          | REVISIONS     |        |     |
|--------------------------------------------------------------------------------------------------------------------------|--|---------------|----------|---------------|--------|-----|
|                                                                                                                          |  | D.B.          | DATE     | DESCRIPTION   | STATUS | REV |
|                                                                                                                          |  | XZ            | 13/12/23 | INITIAL ISSUE | FA     | Α   |
| CLIENT DETAILS:                                                                                                          |  |               |          |               |        |     |
| ACENERGY PTY LTD                                                                                                         |  |               |          |               |        |     |
|                                                                                                                          |  |               |          |               |        |     |
| DRAWING TITLE:                                                                                                           |  |               |          |               |        |     |
|                                                                                                                          |  |               |          |               |        |     |
| MVPS ELEVATIONS                                                                                                          |  |               |          |               |        |     |
|                                                                                                                          |  | $\overline{}$ |          |               |        |     |

COPYRIGHT OF THIS DRAWING RESERVED BY ACENERGY PTY LTD. NO PART OF THIS DOCUMENT MAY BE REPRODUCED OR COPIED IN ANY FORM OR BY ANY MEANS WITHOUT CONSENT OF ACENERGY.

| DRAWING NR:         | G-4.0_023              | G-4.0_023118               |  |  |  |  |  |  |
|---------------------|------------------------|----------------------------|--|--|--|--|--|--|
| DRAWN BY:           | APPROVED BY            | PROJECT MGR :              |  |  |  |  |  |  |
| XZ                  | . AJ                   | LZ                         |  |  |  |  |  |  |
| SCALE :<br>NO SCALE | ISSUE:<br>FOR APPROVAL | ISSUE DATE :<br>13/12/2023 |  |  |  |  |  |  |
| SHEET SIZE:         | PROJECT NO: 23118      | REV. NO:                   |  |  |  |  |  |  |