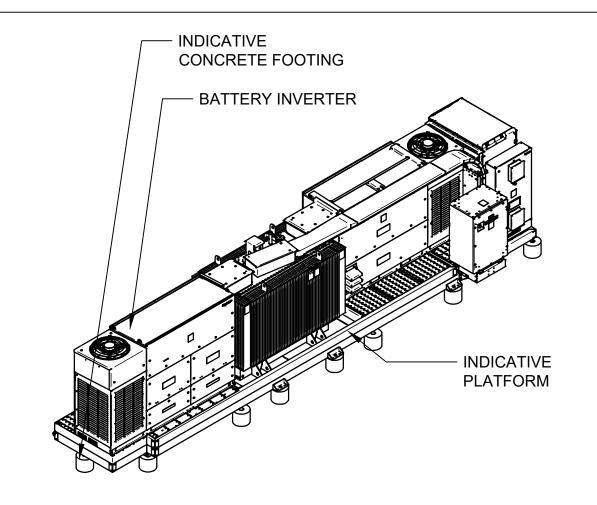

## **MVPS FRONT VIEW**

## **MVPS TOP VIEW**

## **TYPICAL MVPS**

| PROJECT DETAILS: MURRUMBATEMAN DISTRIBUTION BESS  3 TURTON PLACE MURRUMBATEMAN, NEW SOUTH WALES 2582 -34 5920, 140 04984 |  |               |          | REVISIONS     |        |     |
|--------------------------------------------------------------------------------------------------------------------------|--|---------------|----------|---------------|--------|-----|
|                                                                                                                          |  | D.B.          | DATE     | DESCRIPTION   | STATUS | REV |
|                                                                                                                          |  | XZ            | 13/12/23 | INITIAL ISSUE | FA     | Α   |
| CLIENT DETAILS:                                                                                                          |  |               |          |               |        |     |
| ACENERGY PTY LTD                                                                                                         |  |               |          |               |        |     |
|                                                                                                                          |  |               |          |               |        |     |
| DRAWING TITLE:                                                                                                           |  |               |          |               |        |     |
|                                                                                                                          |  |               |          |               |        |     |
| MVPS ELEVATIONS                                                                                                          |  |               |          |               |        |     |
|                                                                                                                          |  | $\overline{}$ |          |               |        |     |