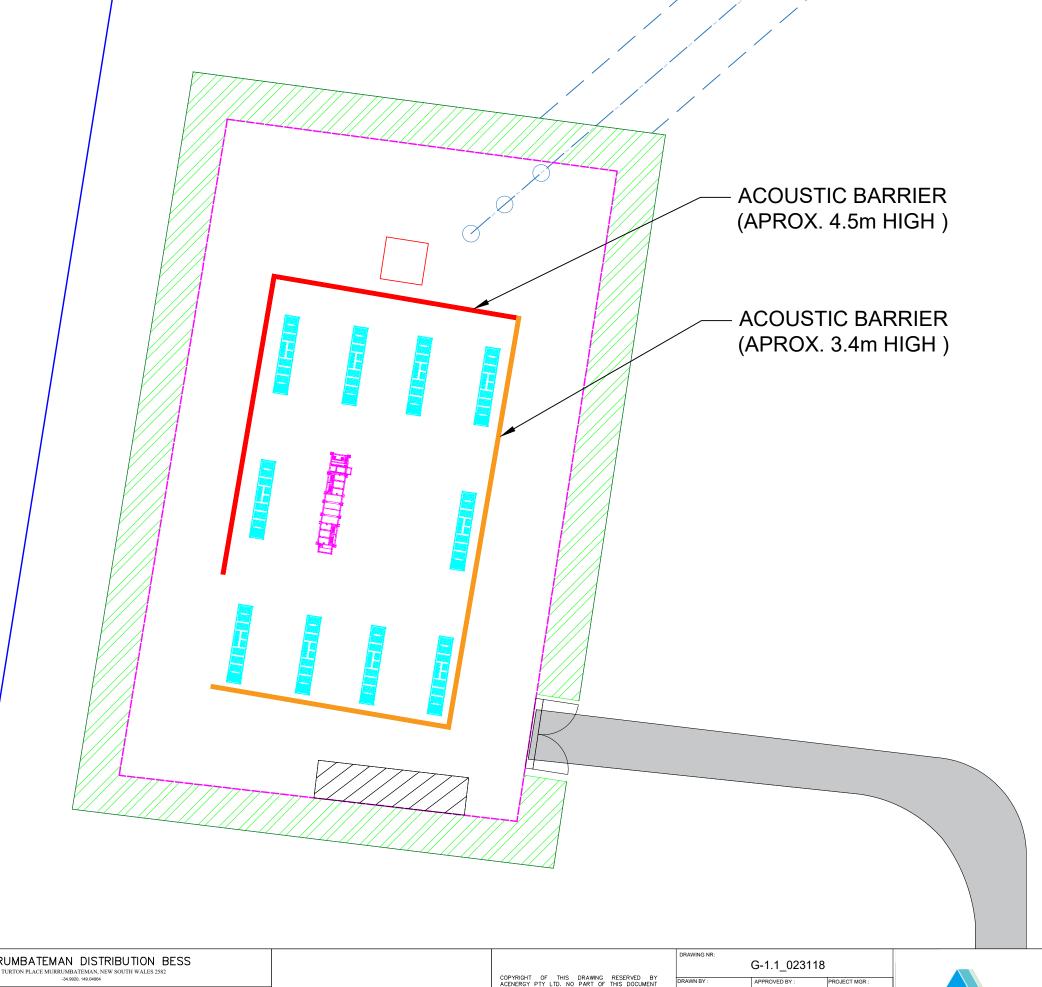

### **GENERAL NOTES:**

- DETAIL INFORMATION FOR SITE PLAN DIMENSIONS REFER TO "G-1.2\_023118"
- DETAIL INFORMATION FOR LOCALITY REFER TO "G-2.1\_023118" TO "G-2.2\_023118"
- DETAIL INFORMATION FOR BATTERY ELEVATION "G-3.0 023118"
- DETAIL INFORMATION FOR CENTRAL INVERTER ELEVATION "G-4.0 023118"
- DETAIL INFORMATION FOR SECURITY FENCE AND LANDSCAPING REFER TO "G-5.0\_023118"

| LEGEND      |                                            |        |                                                                                     |  |  |  |  |
|-------------|--------------------------------------------|--------|-------------------------------------------------------------------------------------|--|--|--|--|
|             | SITE ACCESS GATE AND ROAD                  |        | UPGRADED ACCESS<br>(GRAVEL CONDITIONS)                                              |  |  |  |  |
| (Chilephin) | BATTERY                                    |        | EXISTING ROAD                                                                       |  |  |  |  |
|             | MVPS                                       |        | EXISTING FARM FENCE                                                                 |  |  |  |  |
|             | HV SWITCHGEAR                              |        | BESS SECURITY FENCE 1.8 METER<br>HIGH CHAIN MESH SECURITY FENCE<br>GALVANISED STEEL |  |  |  |  |
| OHE OHE     | EXISTING O/H LINE                          |        | TITLE BOUNDARY                                                                      |  |  |  |  |
|             | EXISTING LINE EASEMENT                     |        | NEIGHBORING BOUNDARIES                                                              |  |  |  |  |
| 0           | EXISTING HV POLE/TOWER                     | 777772 | ONE ROW LANDSCAPE                                                                   |  |  |  |  |
| OHE OHE     | NEW UNDERGROUND LINE                       |        | TWO ROWS LANDSCAPE                                                                  |  |  |  |  |
|             | NEW LINE EASEMENT                          | •      | RESIDENTIAL PROPERTY                                                                |  |  |  |  |
|             | NEW HV POLE/TOWER                          |        | CAR PARK AREA                                                                       |  |  |  |  |
|             | INFRASTRUCTURE AND EASEMENT EXCLUSION ZONE |        | TREES TO BE REMOVED (ALL TREES IN THE MARKED AREA)                                  |  |  |  |  |
| O           | EXISTING TREES                             |        | EXISTING DAM                                                                        |  |  |  |  |
| $\oplus$    | TREE TO BE REMOVED (MARKED)                | 77772  | SHED TO BE RELOCATED (TBC)                                                          |  |  |  |  |
|             | TELSTRA UNDERGROUND CABLE                  | Ŏ      | WATER TANK                                                                          |  |  |  |  |
| •           | <u> </u>                                   | •      |                                                                                     |  |  |  |  |

| PROJECT DETAILS MURRUMBATEMAN DISTRIBUTION BESS    |                |  |            | REVISIONS     |        |     |
|----------------------------------------------------|----------------|--|------------|---------------|--------|-----|
| 3 TURTON PLACE MURRUMBATEMAN, NEW SOUTH WALES 2582 |                |  | DATE       | DESCRIPTION   | STATUS | REV |
| *U4.002U, 190.040U4                                |                |  | 30/04/2024 | INITIAL ISSUE | FA     | Α   |
| LIENT DETAILS:                                     | CLIENT         |  |            |               |        |     |
| ACENERGY PTY LTD                                   |                |  |            |               |        |     |
| 7.02.12.10.1.1.2.12                                | AOLNEROTTTIETD |  |            |               |        |     |
| RAWING TITLE:                                      | DBAWIA         |  |            |               |        |     |
|                                                    | DRAWIN         |  |            |               |        |     |
| SITE PLAN 1 OF 2                                   |                |  |            |               |        |     |
|                                                    |                |  |            |               |        |     |
|                                                    |                |  |            |               |        |     |

COPYRIGHT OF THIS DRAWING RESERVED BY ACENERGY PTY LTD. NO PART OF THIS DOCUMENT MAY BE REPRODUCED OR COPIED IN ANY FORM OR BY ANY MEANS WITHOUT CONSENT OF ACENERGY.

| DRAWING NR:            | G-1.1_023118      |               |
|------------------------|-------------------|---------------|
| DRAWN BY :             | APPROVED BY :     | PROJECT MGR : |
| XZ                     | AJ                | LZ            |
| SCALE:<br>AS INDICATED | FOR APPROCAL      | 30/04/2024    |
| SHEET SIZE:<br>A3      | PROJECT NO: 23118 | REV. NO:      |