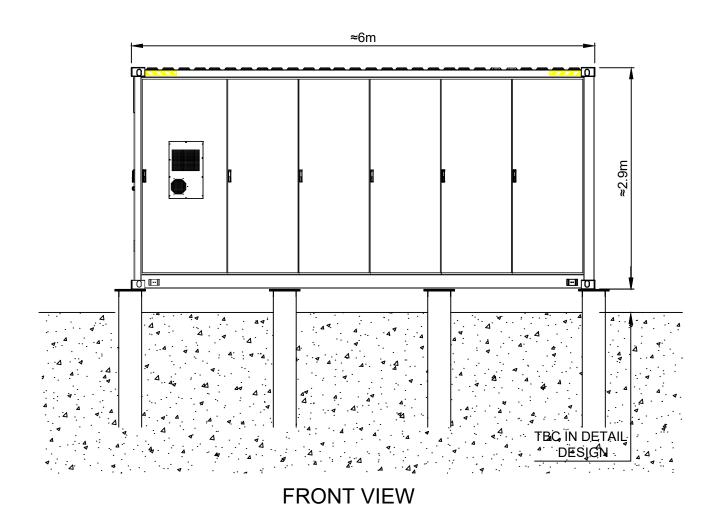

TYPICAL ENERGY STORAGE CONTAINER

|     |        | REVISIONS     |            |      |      | PROJECT DETAILS: MURRUMBATEMAN DISTRIBUTION BESS 3 TURTON PLACE MURRUMBATEMAN, NEW SOUTH WALES 2582 -34 9920, 149 34984 |  |
|-----|--------|---------------|------------|------|------|-------------------------------------------------------------------------------------------------------------------------|--|
| REV | STATUS | DESCRIPTION   | DATE       | D.B. | C.B. |                                                                                                                         |  |
| A   | FA     | INITIAL ISSUE | 29/04/2024 | XZ   | AJ   |                                                                                                                         |  |
|     |        |               |            |      |      | CLIENT DETAILS:                                                                                                         |  |
|     |        |               |            |      |      | ACENERGY PTY LTD                                                                                                        |  |
|     |        |               |            |      |      |                                                                                                                         |  |
|     |        |               |            |      |      | DRAWING TITLE:                                                                                                          |  |
|     |        |               |            |      |      |                                                                                                                         |  |
|     |        |               |            |      |      | ENERGY STORAGE CONTAINER ELEVATIONS                                                                                     |  |
|     |        |               |            |      |      |                                                                                                                         |  |