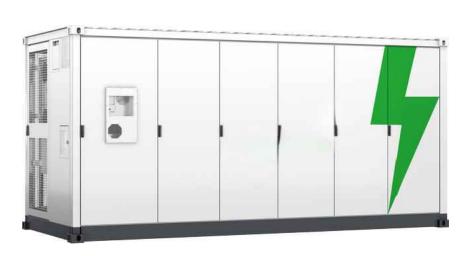

TYPICAL ENERGY STORAGE CONTAINER

|     |        | REVISIONS     |            |      |      | PROJECT DETAILS: MURRUMBATEMAN DISTRIBUTION BESS 3 TURTON PLACE MURRUMBATEMAN, NEW SOUTH WALES 2582 -34 9920, 149 34984 |  |
|-----|--------|---------------|------------|------|------|-------------------------------------------------------------------------------------------------------------------------|--|
| REV | STATUS | DESCRIPTION   | DATE       | D.B. | C.B. |                                                                                                                         |  |
| A   | FA     | INITIAL ISSUE | 29/04/2024 | XZ   | AJ   |                                                                                                                         |  |
|     |        |               |            |      |      | CLIENT DETAILS:                                                                                                         |  |
|     |        |               |            |      |      | ACENERGY PTY LTD                                                                                                        |  |
|     |        |               |            |      |      |                                                                                                                         |  |
|     |        |               |            |      |      | DRAWING TITLE:                                                                                                          |  |
|     |        |               |            |      |      |                                                                                                                         |  |
|     |        |               |            |      |      | ENERGY STORAGE CONTAINER ELEVATIONS                                                                                     |  |
|     |        |               |            |      |      |                                                                                                                         |  |