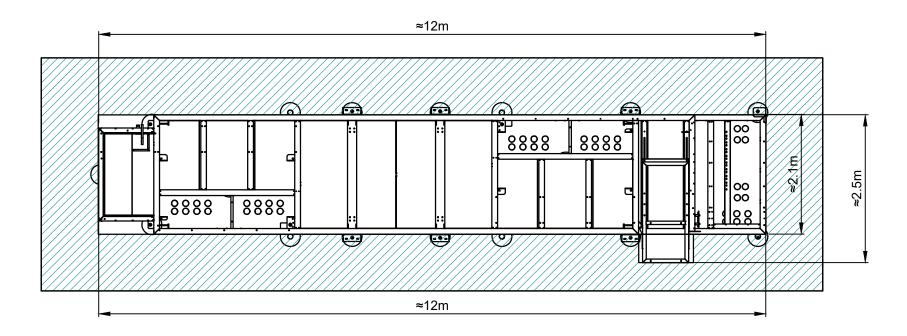

TYPICAL ENERGY STORAGE CONTAINER

|     |        | REVISIONS     |            |      |      | PROJECT DETAILS: MURRUMBATEMAN DISTRIBUTION BESS 3 TURTON PLACE MURRUMBATEMAN, NEW SOUTH WALES 2582 -34 9920, 149 34984 |  |
|-----|--------|---------------|------------|------|------|-------------------------------------------------------------------------------------------------------------------------|--|
| REV | STATUS | DESCRIPTION   | DATE       | D.B. | C.B. |                                                                                                                         |  |
| A   | FA     | INITIAL ISSUE | 29/04/2024 | XZ   | AJ   |                                                                                                                         |  |
|     |        |               |            |      |      | CLIENT DETAILS:                                                                                                         |  |
|     |        |               |            |      |      | ACENERGY PTY LTD                                                                                                        |  |
|     |        |               |            |      |      |                                                                                                                         |  |
|     |        |               |            |      |      | DRAWING TITLE:                                                                                                          |  |
|     |        |               |            |      |      |                                                                                                                         |  |
|     |        |               |            |      |      | ENERGY STORAGE CONTAINER ELEVATIONS                                                                                     |  |
|     |        |               |            |      |      |                                                                                                                         |  |

**TOP VIEW** 

COPYRIGHT OF THIS DRAWING RESERVED BY ACENERGY PTY LTD. NO PART OF THIS DOCUMENT MAY BE REPRODUCED OR COPIED IN ANY FORM OR BY ANY MEANS WITHOUT CONSENT OF ACENERGY.

| DRAWING NR:             | G-3.0_23             | 118           |
|-------------------------|----------------------|---------------|
| DRAWN BY:               | APPROVED BY          | PROJECT MGR : |
| XZ                      | . AJ                 | LZ            |
| SCALE :<br>AS INDICATED | FOR APPROVAL         | 30/04/2024    |
| SHEET SIZE:<br>A3       | PROJECT NO:<br>23118 | REV. NO:      |