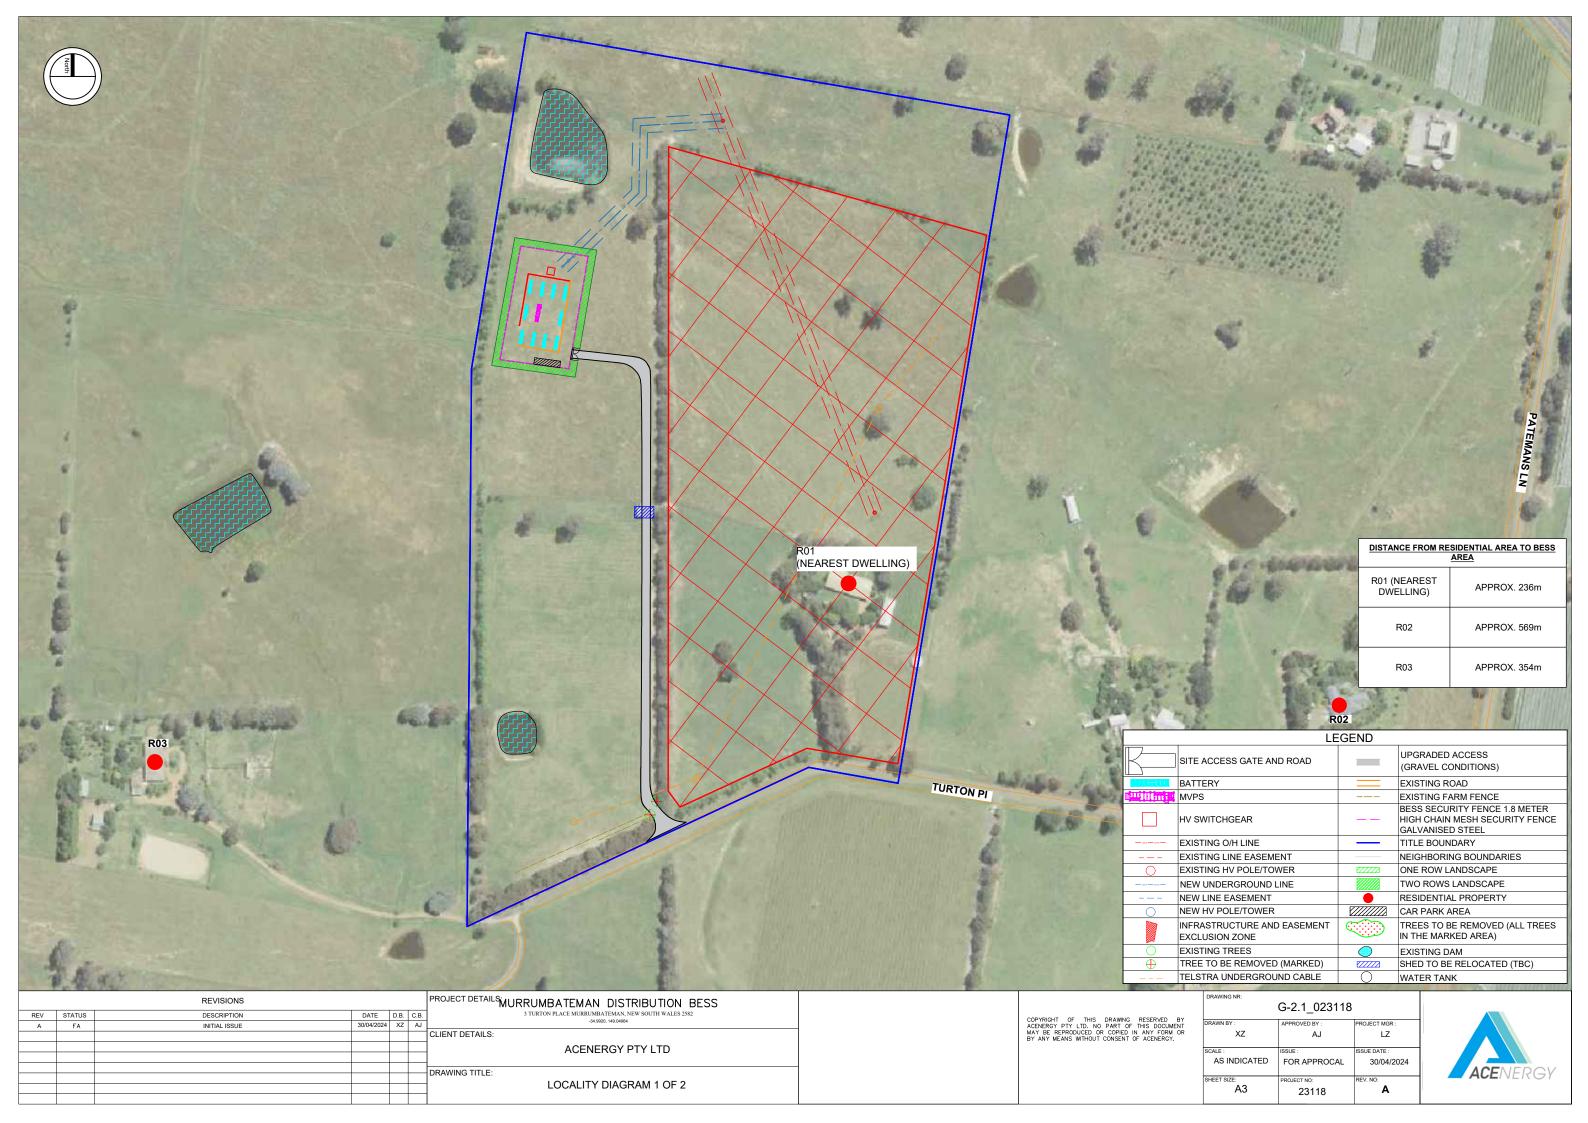

### **GENERAL NOTES:**

- DETAIL INFORMATION FOR SITE PLAN DIMENSIONS REFER TO "G-1.2\_023118"
- DETAIL INFORMATION FOR LOCALITY REFER TO "G-2.1\_023118" TO "G-2.2\_023118"
- DETAIL INFORMATION FOR BATTERY ELEVATION "G-3.0 023118"
- DETAIL INFORMATION FOR CENTRAL INVERTER ELEVATION "G-4.0 023118"
- DETAIL INFORMATION FOR SECURITY FENCE AND LANDSCAPING REFER TO "G-5.0\_023118"

| LEGEND      |                                            |        |                                                                                     |  |  |  |  |
|-------------|--------------------------------------------|--------|-------------------------------------------------------------------------------------|--|--|--|--|
|             | SITE ACCESS GATE AND ROAD                  |        | UPGRADED ACCESS<br>(GRAVEL CONDITIONS)                                              |  |  |  |  |
| (Chilephin) | BATTERY                                    |        | EXISTING ROAD                                                                       |  |  |  |  |
|             | MVPS                                       |        | EXISTING FARM FENCE                                                                 |  |  |  |  |
|             | HV SWITCHGEAR                              |        | BESS SECURITY FENCE 1.8 METER<br>HIGH CHAIN MESH SECURITY FENCE<br>GALVANISED STEEL |  |  |  |  |
| OHE OHE     | EXISTING O/H LINE                          |        | TITLE BOUNDARY                                                                      |  |  |  |  |
|             | EXISTING LINE EASEMENT                     |        | NEIGHBORING BOUNDARIES                                                              |  |  |  |  |
| 0           | EXISTING HV POLE/TOWER                     | 777772 | ONE ROW LANDSCAPE                                                                   |  |  |  |  |
| OHE OHE     | NEW UNDERGROUND LINE                       |        | TWO ROWS LANDSCAPE                                                                  |  |  |  |  |
|             | NEW LINE EASEMENT                          | •      | RESIDENTIAL PROPERTY                                                                |  |  |  |  |
|             | NEW HV POLE/TOWER                          |        | CAR PARK AREA                                                                       |  |  |  |  |
|             | INFRASTRUCTURE AND EASEMENT EXCLUSION ZONE |        | TREES TO BE REMOVED (ALL TREES IN THE MARKED AREA)                                  |  |  |  |  |
| O           | EXISTING TREES                             |        | EXISTING DAM                                                                        |  |  |  |  |
| $\oplus$    | TREE TO BE REMOVED (MARKED)                | 77772  | SHED TO BE RELOCATED (TBC)                                                          |  |  |  |  |
|             | TELSTRA UNDERGROUND CABLE                  | Ŏ      | WATER TANK                                                                          |  |  |  |  |
| •           | <u> </u>                                   | •      |                                                                                     |  |  |  |  |

| PROJECT DETAILS MURRUMBATEMAN DISTRIBUTION BESS    |                |  |            | REVISIONS     |        |     |
|----------------------------------------------------|----------------|--|------------|---------------|--------|-----|
| 3 TURTON PLACE MURRUMBATEMAN, NEW SOUTH WALES 2582 |                |  | DATE       | DESCRIPTION   | STATUS | REV |
| *U4.002U, 190.040U4                                |                |  | 30/04/2024 | INITIAL ISSUE | FA     | Α   |
| LIENT DETAILS:                                     | CLIENT         |  |            |               |        |     |
| ACENERGY PTY LTD                                   |                |  |            |               |        |     |
| 7.02.12.10.1.1.2.12                                | AOLNEROTTTIETD |  |            |               |        |     |
| RAWING TITLE:                                      | DBAWIA         |  |            |               |        |     |
|                                                    | DRAWIN         |  |            |               |        |     |
| SITE PLAN 1 OF 2                                   |                |  |            |               |        |     |
|                                                    |                |  |            |               |        |     |
|                                                    |                |  |            |               |        |     |