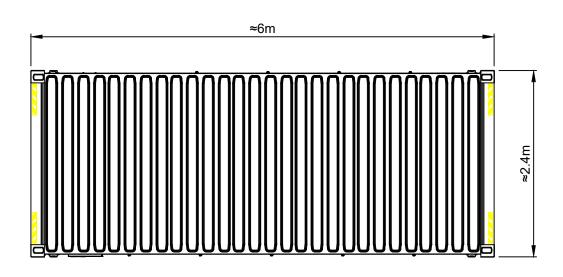

TYPICAL ENERGY STORAGE CONTAINER

|     |        | REVISIONS     |            |      |      | PROJECT DETAILS: MURRUMBATEMAN DISTRIBUTION BESS 3 TURTON PLACE MURRUMBATEMAN, NEW SOUTH WALES 2582 -34 9920, 149 34984 |  |
|-----|--------|---------------|------------|------|------|-------------------------------------------------------------------------------------------------------------------------|--|
| REV | STATUS | DESCRIPTION   | DATE       | D.B. | C.B. |                                                                                                                         |  |
| A   | FA     | INITIAL ISSUE | 29/04/2024 | XZ   | AJ   |                                                                                                                         |  |
|     |        |               |            |      |      | CLIENT DETAILS:                                                                                                         |  |
|     |        |               |            |      |      | ACENERGY PTY LTD                                                                                                        |  |
|     |        |               |            |      |      |                                                                                                                         |  |
|     |        |               |            |      |      | DRAWING TITLE:                                                                                                          |  |
|     |        |               |            |      |      |                                                                                                                         |  |
|     |        |               |            |      |      | ENERGY STORAGE CONTAINER ELEVATIONS                                                                                     |  |
|     |        |               |            |      |      |                                                                                                                         |  |