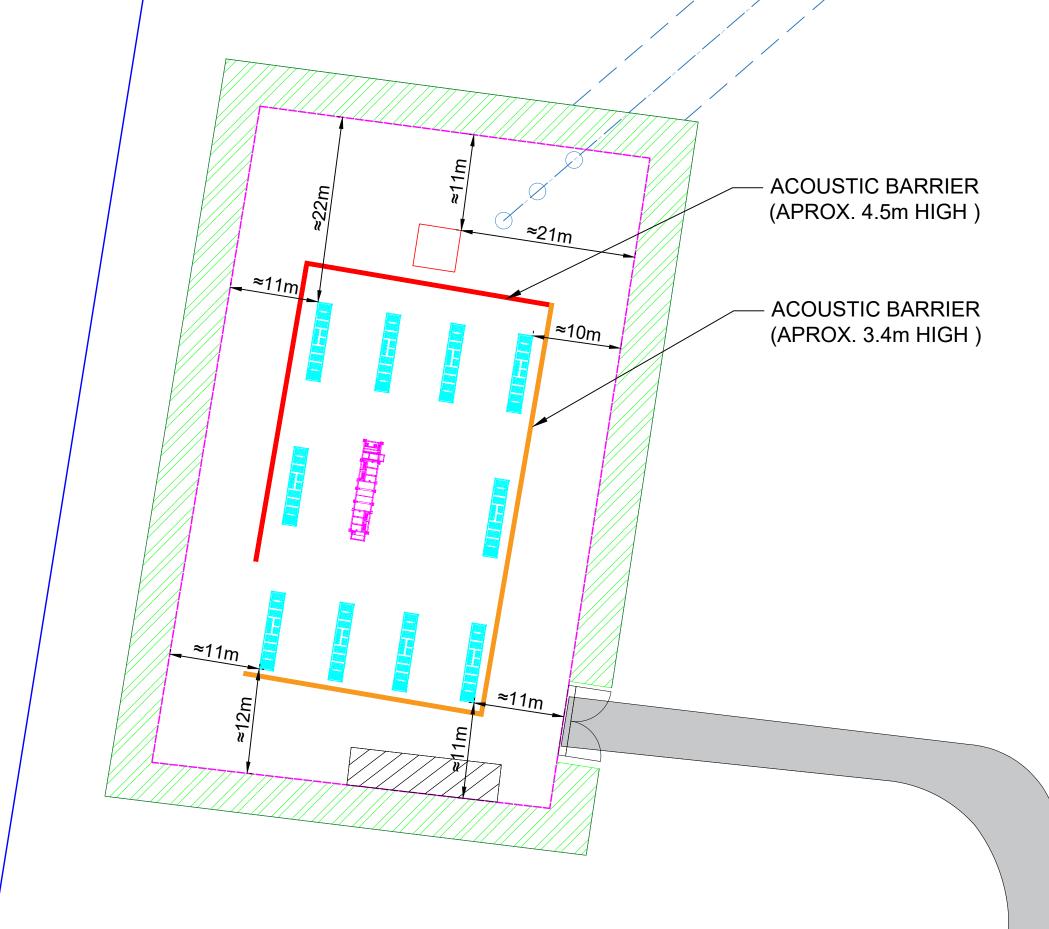

### **GENERAL NOTES:**

- DETAIL INFORMATION FOR SITE PLAN DIMENSIONS REFER TO "G-1.2\_023118"
- DETAIL INFORMATION FOR LOCALITY REFER TO "G-2.1\_023118" TO "G-2.2\_023118"
- DETAIL INFORMATION FOR BATTERY ELEVATION "G-3.0 023118"
- DETAIL INFORMATION FOR CENTRAL INVERTER ELEVATION "G-4.0 023118"
- DETAIL INFORMATION FOR SECURITY FENCE AND LANDSCAPING REFER TO "G-5.0\_023118"

|          | LE                                         | GEND   |                                                                                     |
|----------|--------------------------------------------|--------|-------------------------------------------------------------------------------------|
|          | SITE ACCESS GATE AND ROAD                  |        | UPGRADED ACCESS<br>(GRAVEL CONDITIONS)                                              |
|          | BATTERY                                    |        | EXISTING ROAD                                                                       |
|          | MVPS                                       |        | EXISTING FARM FENCE                                                                 |
|          | HV SWITCHGEAR                              |        | BESS SECURITY FENCE 1.8 METER<br>HIGH CHAIN MESH SECURITY FENCE<br>GALVANISED STEEL |
|          | EXISTING O/H LINE                          |        | TITLE BOUNDARY                                                                      |
|          | EXISTING LINE EASEMENT                     |        | NEIGHBORING BOUNDARIES                                                              |
| 0        | EXISTING HV POLE/TOWER                     | 77772  | ONE ROW LANDSCAPE                                                                   |
|          | NEW UNDERGROUND LINE                       |        | TWO ROWS LANDSCAPE                                                                  |
|          | NEW LINE EASEMENT                          | •      | RESIDENTIAL PROPERTY                                                                |
| 0        | NEW HV POLE/TOWER                          |        | CAR PARK AREA                                                                       |
|          | INFRASTRUCTURE AND EASEMENT EXCLUSION ZONE |        | TREES TO BE REMOVED (ALL TREES IN THE MARKED AREA)                                  |
|          | EXISTING TREES                             |        | EXISTING DAM                                                                        |
| <b>+</b> | TREE TO BE REMOVED (MARKED)                | 777772 | SHED TO BE RELOCATED (TBC)                                                          |
|          | TELSTRA UNDERGROUND CABLE                  |        | WATER TANK                                                                          |

|     | 1      | WATER TAIN    |            |      |      |                                                                        |
|-----|--------|---------------|------------|------|------|------------------------------------------------------------------------|
|     |        | REVISIONS     |            |      |      | PROJECT DETAILS MURRUMBATEMAN DISTRIBUTION BESS                        |
| REV | STATUS | DESCRIPTION   | DATE       | D.B. | C.B. | 3 TURTON PLACE MURRUMBATEMAN, NEW SOUTH WALES 2582 -34 9920, 149,04964 |
| Α   | FA     | INITIAL ISSUE | 30/04/2024 | XZ   | AJ   | -34.9920, 149.0904                                                     |
|     |        |               |            |      |      | CLIENT DETAILS:                                                        |
|     |        |               |            |      |      | ACENERGY PTY LTD                                                       |
|     |        |               |            |      |      | , AGEREROTT TELB                                                       |
|     |        |               |            |      |      | DRAWING TITLE:                                                         |
|     |        |               |            |      |      |                                                                        |
|     |        |               |            |      |      | SITE PLAN 2 OF 2                                                       |
|     |        |               |            |      |      |                                                                        |

COPYRIGHT OF THIS DRAWING RESERVED BY ACENERGY PTY LITD. NO PART OF THIS DOCUMENT MAY BE REPRODUCED OR COPIED IN ANY FORM OR BY ANY MEANS WITHOUT CONSENT OF ACENERGY.

| DRAWING NR:       | G-1.2_023118      |               |
|-------------------|-------------------|---------------|
| DRAWN BY :        | APPROVED BY :     | PROJECT MGR : |
| XZ                | AJ                | LZ            |
| AS INDICATED      | FOR APPROCAL      | 30/04/2024    |
| SHEET SIZE:<br>A3 | PROJECT NO: 23118 | REV. NO:      |