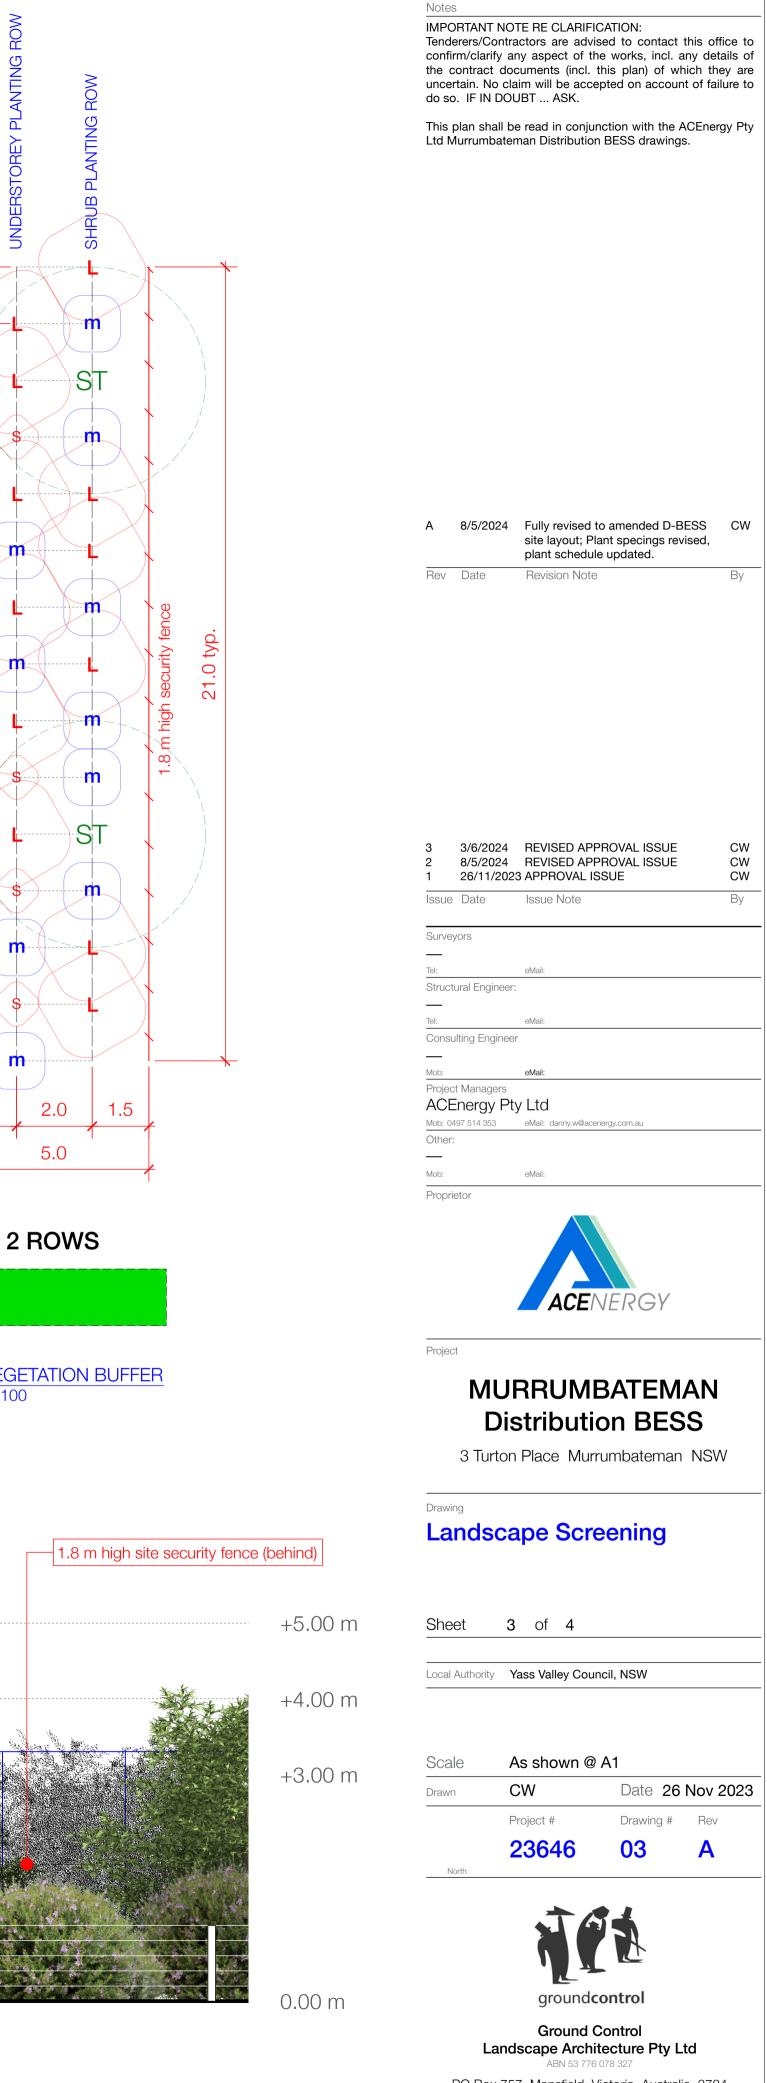

### Notes

IMPORTANT NOTE RE CLARIFICATION: Tenderers/Contractors are advised to contact this office to confirm/clarify any aspect of the works, incl. any details of the contract documents (incl. this plan) of which they are uncertain. No claim will be accepted on account of failure to do so. IF IN DOUBT ... ASK.

This plan shall be read in conjunction with the ACEnergy Pty Ltd Murrumbateman Distribution BESS drawings.

| A 8/5/20                                       | 024 Fully revised to amended D-BES                                                                            | SS CW          |
|------------------------------------------------|---------------------------------------------------------------------------------------------------------------|----------------|
|                                                | site layout; Plant specings revise<br>plant schedule updated.                                                 |                |
| Rev Date                                       | Revision Note                                                                                                 | Ву             |
|                                                |                                                                                                               |                |
|                                                |                                                                                                               |                |
|                                                |                                                                                                               |                |
|                                                |                                                                                                               |                |
|                                                |                                                                                                               |                |
| 3 3/6/20                                       | 024 REVISED APPROVAL ISSUE                                                                                    | CW             |
| 2 8/5/20                                       |                                                                                                               | CW<br>CW<br>CW |
| Issue Date                                     | Issue Note                                                                                                    | Ву             |
| Surveyors                                      |                                                                                                               |                |
| Tel:<br>Structural Eng                         | eMail:<br>jineer:                                                                                             |                |
| Tel:<br>Consulting En                          | eMail:<br>gineer                                                                                              |                |
| Mob:                                           | eMail:                                                                                                        |                |
| Project Manage<br>ACEnergy<br>Mob: 0497 514 35 | y Pty Ltd                                                                                                     |                |
| Other:                                         |                                                                                                               |                |
| Mob:<br>Proprietor                             | eMail:                                                                                                        |                |
|                                                |                                                                                                               |                |
|                                                |                                                                                                               |                |
|                                                | ACENERGY                                                                                                      |                |
| Project                                        |                                                                                                               |                |
| М                                              | URRUMBATEMA                                                                                                   | N              |
| [                                              | Distribution BESS                                                                                             | 5              |
| 3 Tu                                           | rton Place Murrumbateman I                                                                                    | NSW            |
| Drawing                                        |                                                                                                               |                |
| Overv                                          | iew/Context Plan                                                                                              |                |
|                                                |                                                                                                               |                |
| Sheet                                          | 1 of 4                                                                                                        |                |
| Local Authorit                                 | y Yass Valley Council, NSW                                                                                    |                |
| 0                                              | 100 150 200                                                                                                   | m              |
|                                                |                                                                                                               |                |
| Drawn                                          | 1:3,000 @ A1; 1:6,000 @ A<br>CW Date 26 N                                                                     |                |
|                                                | Project # Drawing #                                                                                           | Rev            |
| North                                          | 23646 01                                                                                                      | Α              |
| NORT                                           |                                                                                                               |                |
|                                                | TON                                                                                                           |                |
|                                                |                                                                                                               |                |
|                                                | ground <b>control</b>                                                                                         |                |
| L                                              | Ground Control<br>andscape Architecture Pty Ltc<br>ABN 53 776 078 327                                         | I              |
|                                                | x 757 Mansfield Victoria Australia<br>779 1447 Egcla@groundcontrol.c                                          |                |
| © Ground (                                     | Control Landscape Architecture Pty Ltd retains cop<br>this drawing. Written authority is required for any rep | yright of all  |