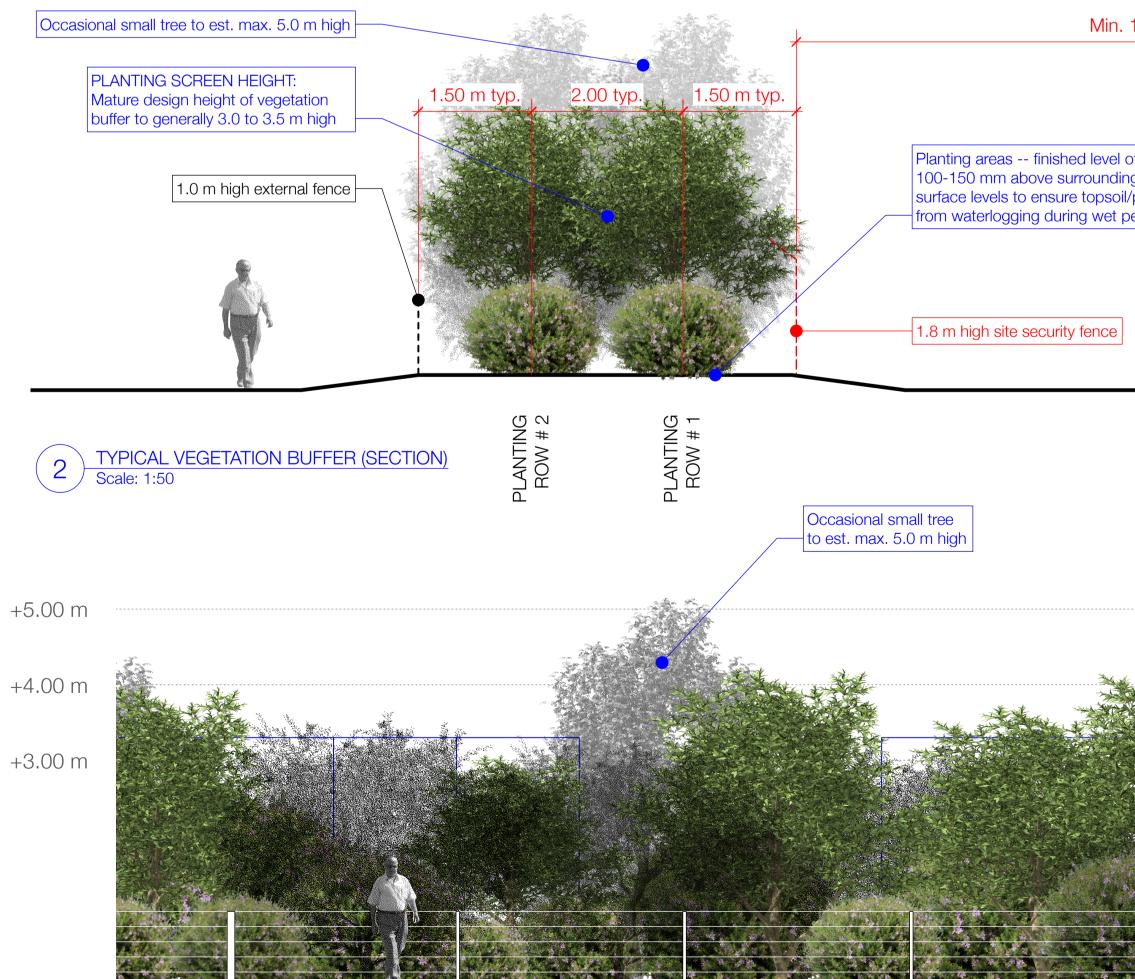

REVISED APPROVAL ISSUE - 3 June 2024

2 ROWS OF PLANTING

1.8 m high site security fence

External fence (nom. 1.0 m high post & wire, stockproof)

Nom. 5.0 m buffer typ.

New underground power line (proposed)

Existing dam

 $\prod$ 

 $\Box$ 

5

Nom.

SITE ELECTRICAL FACILITIES  $\square$ 

2 ROWS OF PLANTING

1.8 m high site security fence External fence (nom. 1.0 m high post & wire, stockproof)

Nom. 5.0 m buffer typ.

## TOTAL PLANTS QUANTITY 356

0.00 m

NS

3 TYPICAL V Scale: 1:50 TYPICAL VEGETATION BUFFER (EXTERNAL ELEVATION)

|                                                                                                        |                                                | KEY TO PLANT<br>LIFE FORMS                                                                                                                 | 1.5 typ.                                                                                                       |
|--------------------------------------------------------------------------------------------------------|------------------------------------------------|--------------------------------------------------------------------------------------------------------------------------------------------|----------------------------------------------------------------------------------------------------------------|
|                                                                                                        | ST                                             | SMALL TREES                                                                                                                                |                                                                                                                |
|                                                                                                        | L                                              | LARGE SHRUBS                                                                                                                               |                                                                                                                |
|                                                                                                        | mm                                             | MEDIUM SHRUBS                                                                                                                              |                                                                                                                |
|                                                                                                        | SSSS                                           | SMALL SHRUBS                                                                                                                               |                                                                                                                |
|                                                                                                        | Arborgreen 'Green                              | noted, all plants to be planted with<br>nguard POP' or similar approved<br>odegradable jute weed mats                                      | al fence                                                                                                       |
|                                                                                                        | PLANT SET-OUT                                  |                                                                                                                                            | .0 m high external fence                                                                                       |
|                                                                                                        | to all planting areas<br>plant life-form plant | be distributed in natural groupings<br>s, generally in accordance with<br>ing layouts as described in the<br>Detail Sheets as part of this | 1.0 m h                                                                                                        |
|                                                                                                        |                                                | ns of one species in any one area.                                                                                                         |                                                                                                                |
|                                                                                                        |                                                | e than 5 no. of the same species<br>ng typical planting row.                                                                               |                                                                                                                |
|                                                                                                        | Maximise plant dive                            | ersity at plant set-out.                                                                                                                   |                                                                                                                |
| 10 metres (RFS)                                                                                        |                                                |                                                                                                                                            |                                                                                                                |
|                                                                                                        |                                                |                                                                                                                                            | 1.5                                                                                                            |
| of topsoil to be generally<br>ng existing ground<br>I/planting areas are free                          |                                                |                                                                                                                                            |                                                                                                                |
| periods.                                                                                               |                                                |                                                                                                                                            |                                                                                                                |
| Battery storage containers (offset to                                                                  |                                                |                                                                                                                                            |                                                                                                                |
| boundary fence varies — refer plan)                                                                    |                                                |                                                                                                                                            | 1 TYP. VEC<br>Scale: 1:1                                                                                       |
|                                                                                                        |                                                |                                                                                                                                            |                                                                                                                |
| PLANTING SCREEN HEIGHT:<br>Mature design height of vegetation<br>buffer to generally 3.0 to 3.5 m high |                                                | orage containers behind<br>oundary fence varies —                                                                                          |                                                                                                                |
|                                                                                                        |                                                |                                                                                                                                            |                                                                                                                |
| External fence (nom. 1.0 m<br>high post & wire, stockproof)                                            |                                                |                                                                                                                                            |                                                                                                                |
|                                                                                                        | ter        | Martin and Aller                                                                                                                           | The second s |

The civil contractor will ensure the following minimum depths of site topsoil are provided for the landscape works:

- Planting areas -- min. 150 mm depth site topsoil.
- Finished level of topsoil to be generally 100-150 mm above surrounding existing ground surface levels to ensure topsoil/planting areas are free from waterlogging during wet periods.