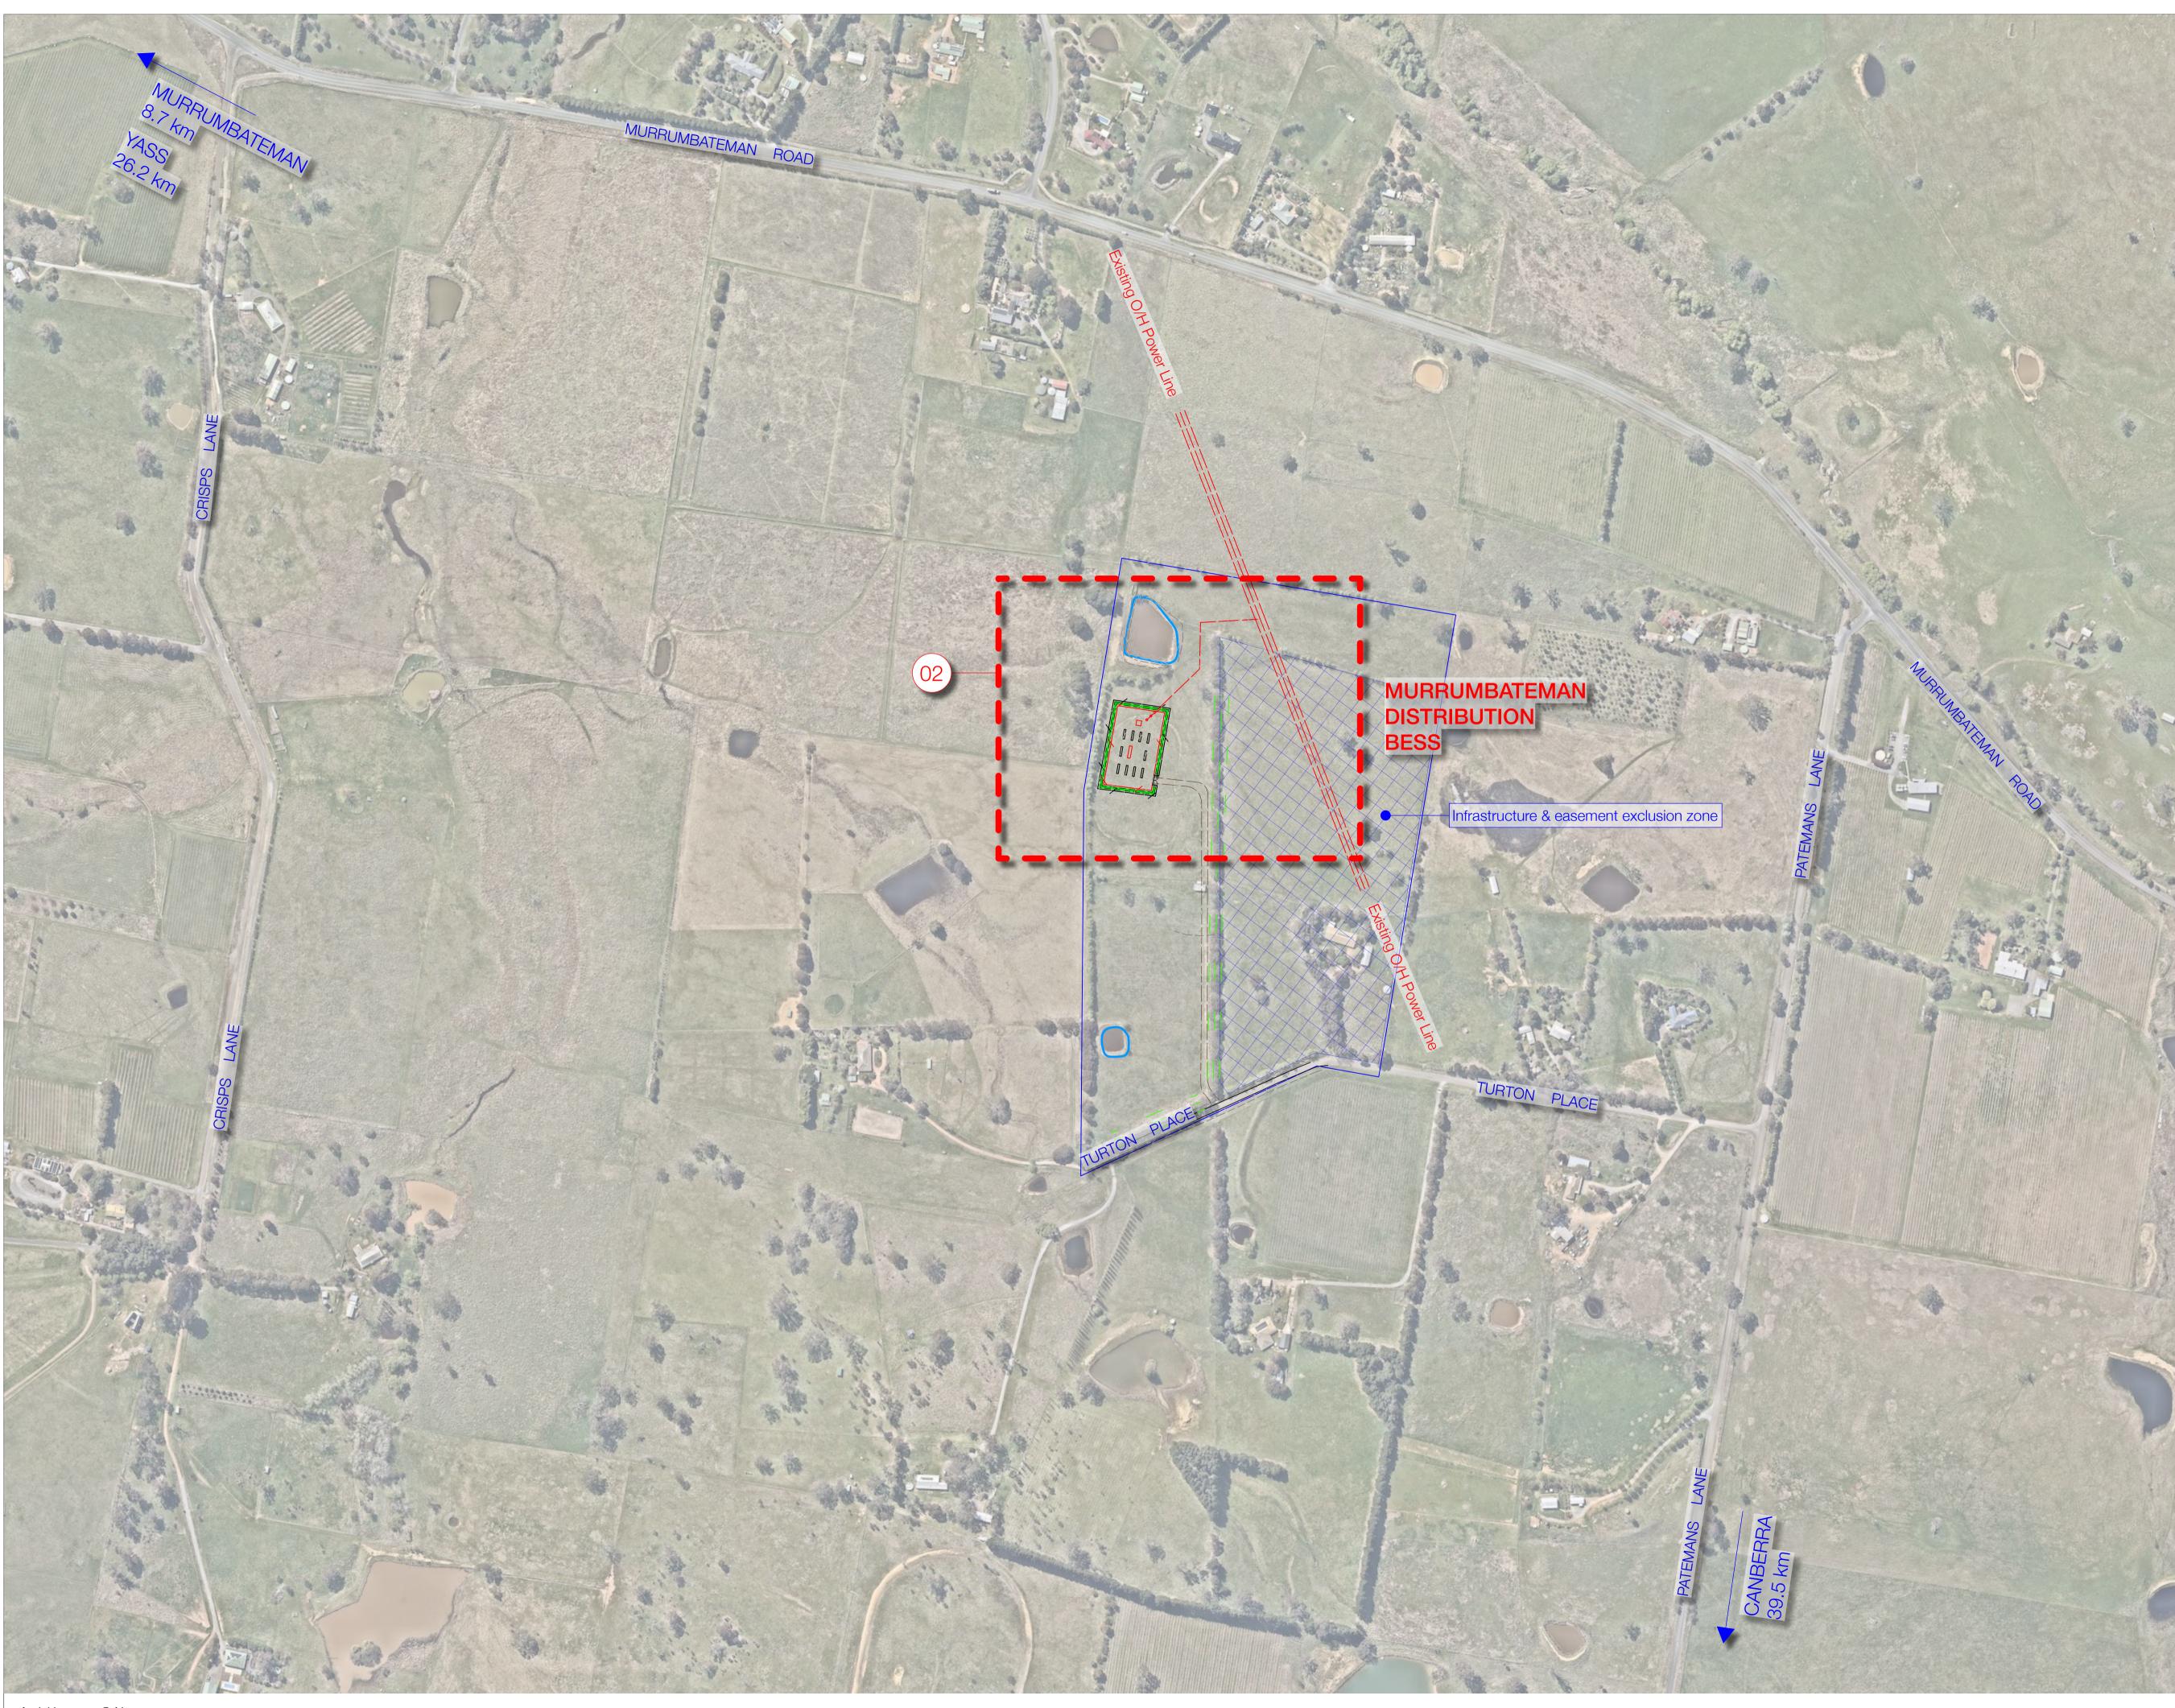

Aerial imagery © Nearmap

This plan shall be read in conjunction with the ACEnergy Pty Ltd Murrumbateman Distribution BESS drawings.

| A 8/5/20                                       | 024 Fully revised to amended D-BES                                                                            | SS CW          |
|------------------------------------------------|---------------------------------------------------------------------------------------------------------------|----------------|
|                                                | site layout; Plant specings revise<br>plant schedule updated.                                                 |                |
| Rev Date                                       | Revision Note                                                                                                 | Ву             |
|                                                |                                                                                                               |                |
|                                                |                                                                                                               |                |
|                                                |                                                                                                               |                |
|                                                |                                                                                                               |                |
|                                                |                                                                                                               |                |
| 3 3/6/20                                       | 024 REVISED APPROVAL ISSUE                                                                                    | CW             |
| 2 8/5/20                                       |                                                                                                               | CW<br>CW<br>CW |
| Issue Date                                     | Issue Note                                                                                                    | Ву             |
| Surveyors                                      |                                                                                                               |                |
| Tel:<br>Structural Eng                         | eMail:<br>jineer:                                                                                             |                |
| Tel:<br>Consulting En                          | eMail:<br>gineer                                                                                              |                |
| Mob:                                           | eMail:                                                                                                        |                |
| Project Manage<br>ACEnergy<br>Mob: 0497 514 35 | y Pty Ltd                                                                                                     |                |
| Other:                                         |                                                                                                               |                |
| Mob:<br>Proprietor                             | eMail:                                                                                                        |                |
|                                                |                                                                                                               |                |
|                                                |                                                                                                               |                |
|                                                | ACENERGY                                                                                                      |                |
| Project                                        |                                                                                                               |                |
| М                                              | URRUMBATEMA                                                                                                   | N              |
| [                                              | Distribution BESS                                                                                             | 5              |
| 3 Tu                                           | rton Place Murrumbateman I                                                                                    | NSW            |
| Drawing                                        |                                                                                                               |                |
| Overv                                          | iew/Context Plan                                                                                              |                |
|                                                |                                                                                                               |                |
| Sheet                                          | 1 of 4                                                                                                        |                |
| Local Authorit                                 | y Yass Valley Council, NSW                                                                                    |                |
| 0                                              | 100 150 200                                                                                                   | m              |
|                                                |                                                                                                               |                |
| Drawn                                          | 1:3,000 @ A1; 1:6,000 @ A<br>CW Date 26 N                                                                     |                |
|                                                | Project # Drawing #                                                                                           | Rev            |
| North                                          | 23646 01                                                                                                      | Α              |
| NORT                                           |                                                                                                               |                |
|                                                | TON                                                                                                           |                |
|                                                |                                                                                                               |                |
|                                                | ground <b>control</b>                                                                                         |                |
| L                                              | Ground Control<br>andscape Architecture Pty Ltc<br>ABN 53 776 078 327                                         | I              |
|                                                | x 757 Mansfield Victoria Australia<br>779 1447 Egcla@groundcontrol.c                                          |                |
| © Ground (                                     | Control Landscape Architecture Pty Ltd retains cop<br>this drawing. Written authority is required for any rep | yright of all  |