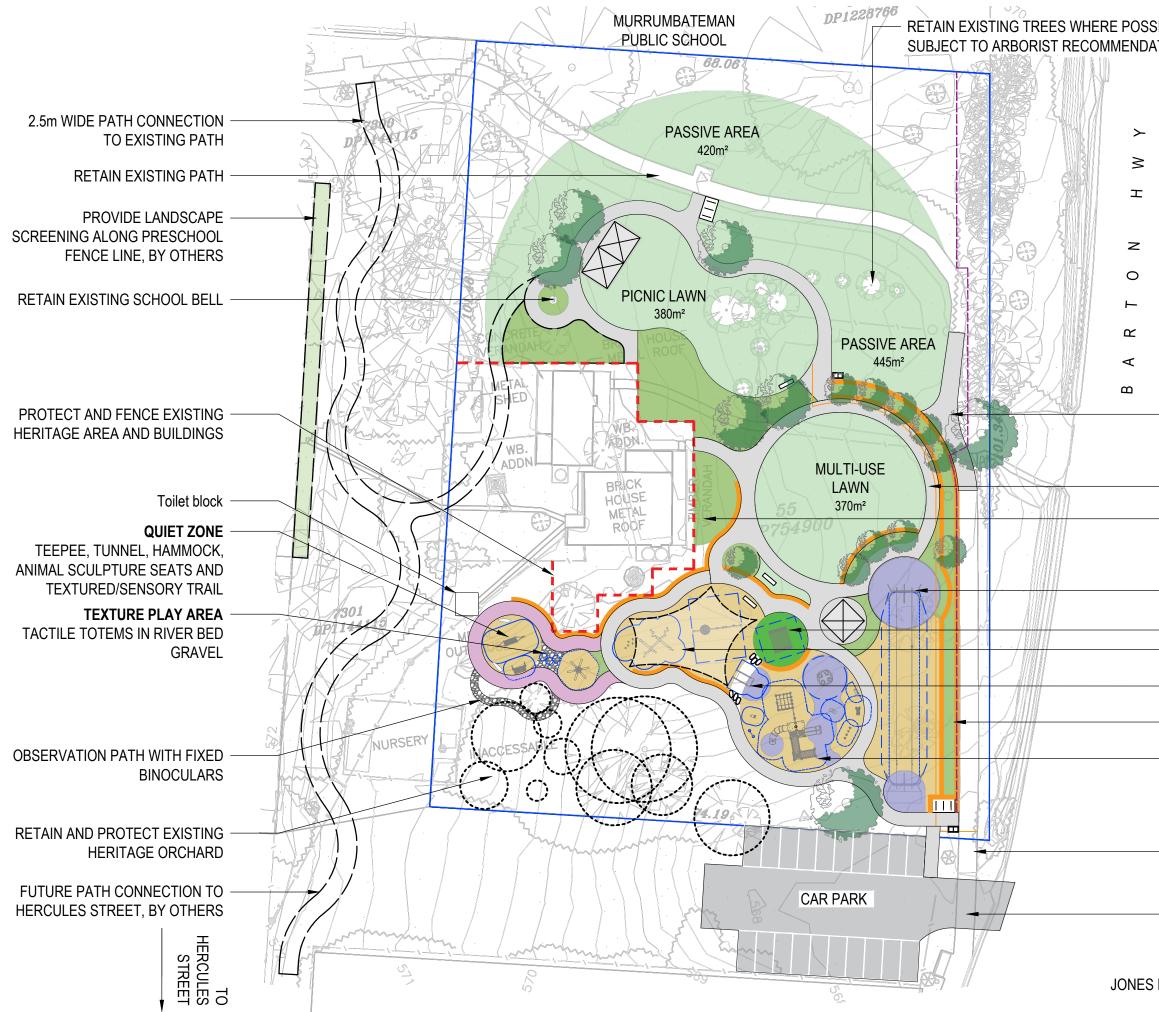

| IBLE, | LEGENDS                             |
|-------|-------------------------------------|
| TION  | PROPERTY BOUNDARY                   |
|       | NEW TREE                            |
|       | CONCRETE PATH                       |
|       | PAVED PLAZA / DECKING AREA          |
|       | DISCOVERY TACTILE TRAIL             |
|       | SOFTFALL RUBBER                     |
|       | SOFTFALL MULCH                      |
|       | SYNTHETIC TURF                      |
|       | PLANTING AREA                       |
|       | TURF                                |
|       | SANDSTONE LOG WALL                  |
|       | PICNIC SHELTER                      |
|       | - SEAT                              |
|       | BIN                                 |
|       | III BIKE PARKING AREA               |
|       | STONE BOULDER                       |
|       | PLAYGROUND FENCE                    |
|       |                                     |
|       | JOIN TWO EXISTING PATHS             |
|       |                                     |
|       |                                     |
|       |                                     |
|       | NEW 1.8m WIDE CONCRETE PATH         |
|       | AREA SUBJECT TO HERITAGE            |
|       | AREA SUBJECT TO HERITAGE<br>ADVICE  |
|       | ADVICE                              |
|       |                                     |
|       | DOUBLE FLYING FOX                   |
|       |                                     |
|       | HUMAN SIZE MOUSE WHEEL              |
|       | NATURE PLAY AREA WITH SHADE SAIL    |
|       | CLIMBING POLE/NET AND SWINGS        |
|       | EMBANKMENT PLAY AREA WITH ROCK      |
|       | STEPS IN BETWEEN PLANTING           |
|       | SANDSTONE RETAINING WALL AND        |
|       | PLAYGROUND FENCE<br>MAIN PLAY AREA  |
|       | PLAYGROUND AREA TO BE AT LOWER      |
|       | LEVEL TO MAINTAIN VIEW OF BUILDINGS |
|       | FROM STREET                         |
|       | FROMSTREET                          |
|       | RETAIN EXISTING CONCRETE PATH       |
|       |                                     |
|       |                                     |
|       | CARPARK WITH 19 PARKING SPACES      |
|       | (INCLUDING 2x DISABLED PARKING),    |
|       | SUBJECT TO TINSW APPROVAL.          |
|       |                                     |
| PARK  |                                     |
|       |                                     |
|       |                                     |
|       | yass valley council <b>COMPLETE</b> |
|       | yass valley council <b>COMPLETE</b> |