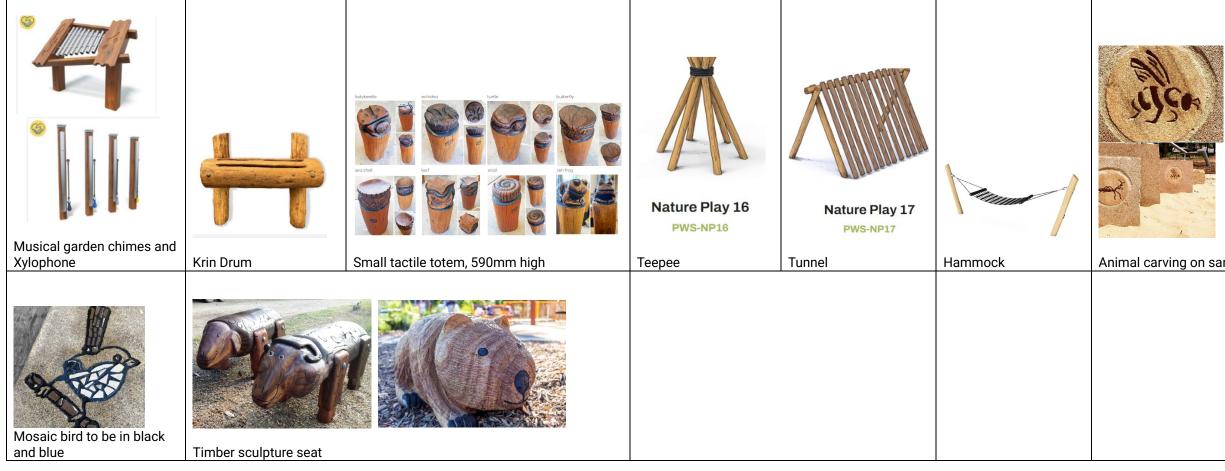

AREA  |
|       | PLAYGROUND AREA TO BE AT LOWER      |
|       | LEVEL TO MAINTAIN VIEW OF BUILDINGS |
|       | FROM STREET                         |
|       | FROMSTREET                          |
|       | RETAIN EXISTING CONCRETE PATH       |
|       |                                     |
|       |                                     |
|       | CARPARK WITH 19 PARKING SPACES      |
|       | (INCLUDING 2x DISABLED PARKING),    |
|       | SUBJECT TO TINSW APPROVAL.          |
|       |                                     |
| PARK  |                                     |
|       |                                     |
|       |                                     |
|       | yass valley council <b>COMPLETE</b> |
|       | yass valley council <b>COMPLETE</b> |



SCALE 1:75











## Animal carving on sandstone wall