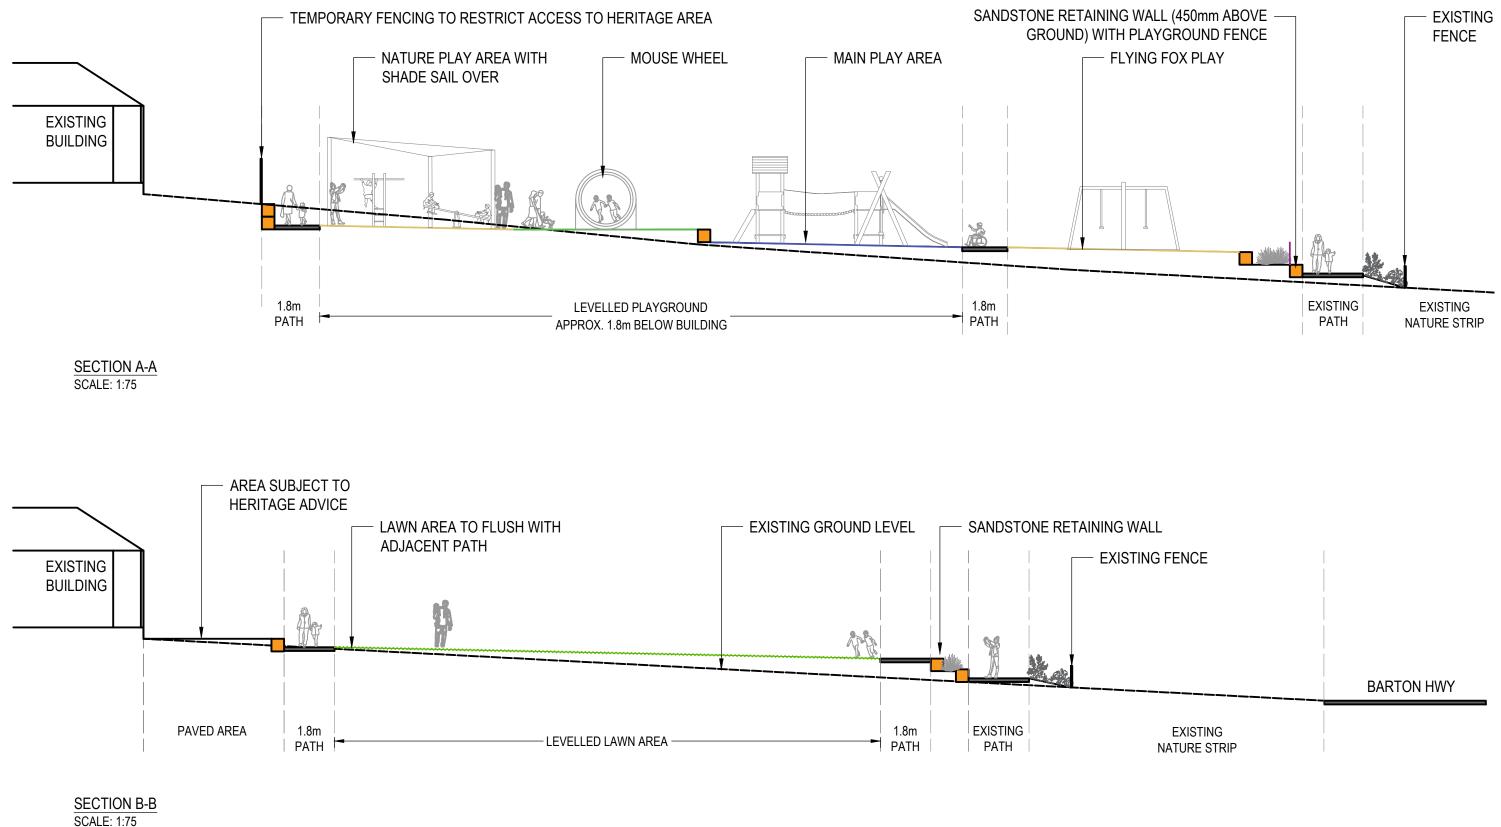

UND FENCE<br>MAIN PLAY AREA  |
|       | PLAYGROUND AREA TO BE AT LOWER      |
|       | LEVEL TO MAINTAIN VIEW OF BUILDINGS |
|       | FROM STREET                         |
|       | FROMSTREET                          |
|       | RETAIN EXISTING CONCRETE PATH       |
|       |                                     |
|       |                                     |
|       | CARPARK WITH 19 PARKING SPACES      |
|       | (INCLUDING 2x DISABLED PARKING),    |
|       | SUBJECT TO TINSW APPROVAL.          |
|       |                                     |
| PARK  |                                     |
|       |                                     |
|       |                                     |
|       | yass valley council <b>COMPLETE</b> |
|       | yass valley council <b>COMPLETE</b> |



SCALE 1:75











## Animal carving on sandstone wall