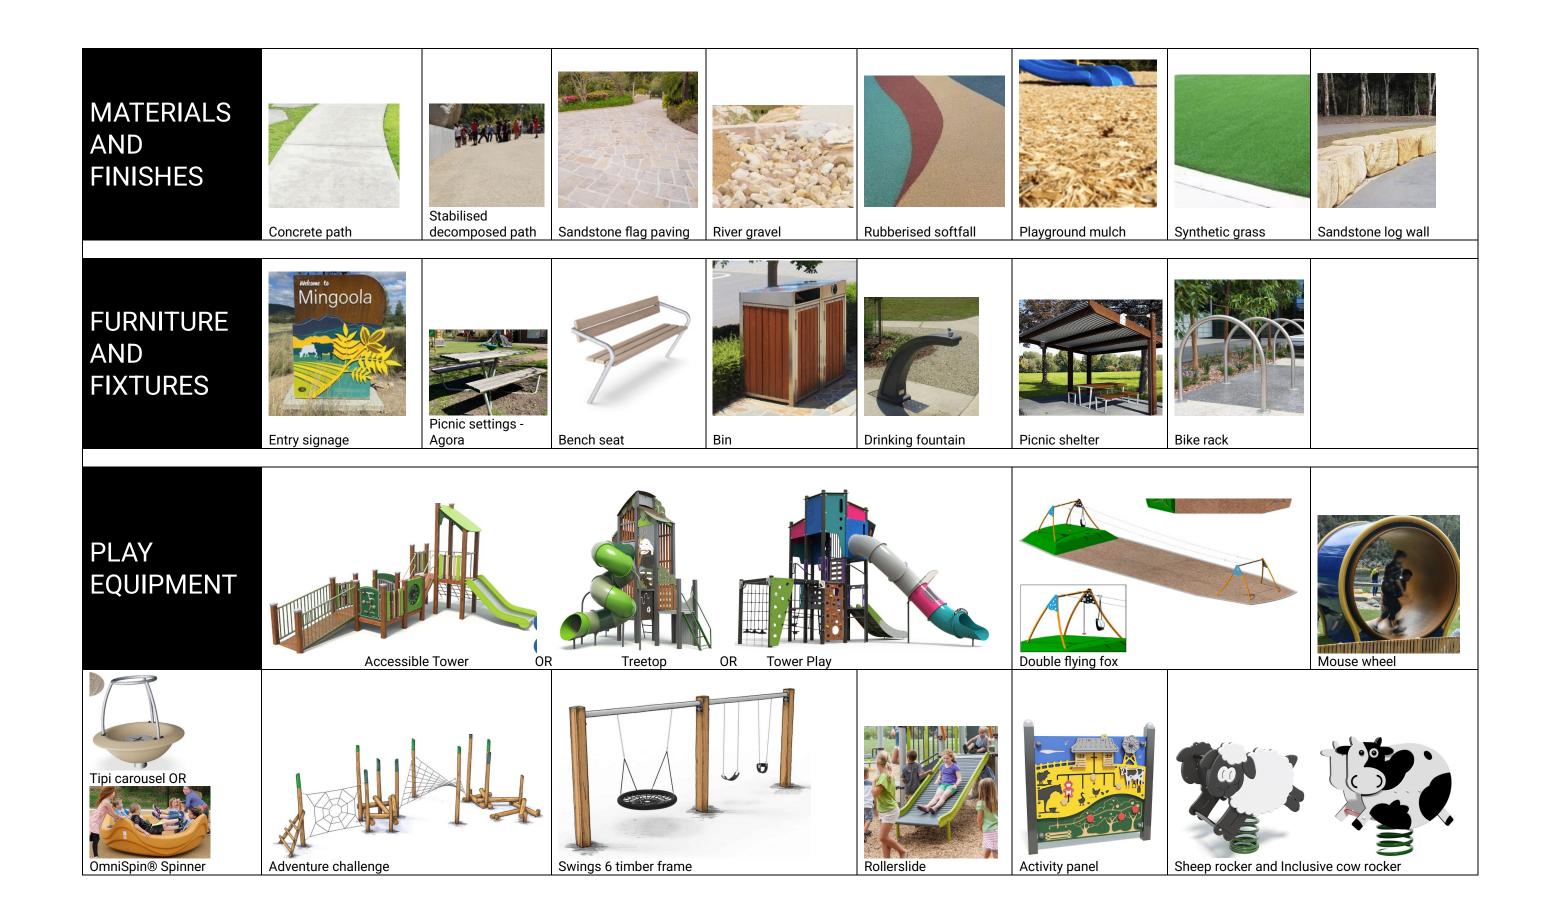

PLAY AREA  |
|       | PLAYGROUND AREA TO BE AT LOWER      |
|       | LEVEL TO MAINTAIN VIEW OF BUILDINGS |
|       | FROM STREET                         |
|       | FROMSTREET                          |
|       | RETAIN EXISTING CONCRETE PATH       |
|       |                                     |
|       |                                     |
|       | CARPARK WITH 19 PARKING SPACES      |
|       | (INCLUDING 2x DISABLED PARKING),    |
|       | SUBJECT TO TINSW APPROVAL.          |
|       |                                     |
| PARK  |                                     |
|       |                                     |
|       |                                     |
|       | yass valley council <b>COMPLETE</b> |
|       | yass valley council <b>COMPLETE</b> |



SCALE 1:75











## Animal carving on sandstone wall